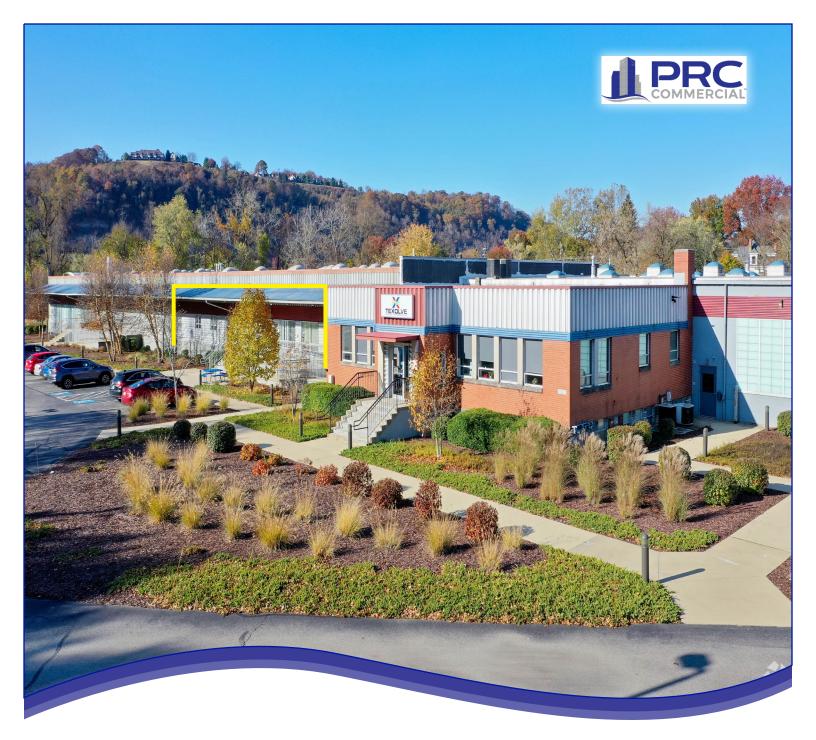

# ALLORA PLACE HIGH TECH OFFICES/WAREHOUSE SPACE

## NOW LEASING

201-B Ann Street Oakmont PA 15139

David Hanley · Broker · 412-261-6532 x237 · david@prudentialrealty.com

PRC COMMERCIAL • 3700 SOUTH WATER STREET • SUITE 105 • PITTSBURGH, PA 15203 • PRUDENTIALREALTY.COM

## PROPERTY HIGHLIGHTS

### FEATURES:

- Ceiling Height: 12' (under beam)
- One (1) loading dock door 8'-12' high
- Kitchen/Break Area, Eight (8) Private Offices, One (1) Conference Room, Lab Areas
- Large open bullpen area
- Security System
- Zoned: I (Industrial)
- Electric: Three Phase (208/120 Volt)
- Abundant free parking in paved parking lots
- Beautifully landscaped Campus Setting
- Located in the heart of Oakmont Business District and minutes from Route 28 North and PA Turnpike