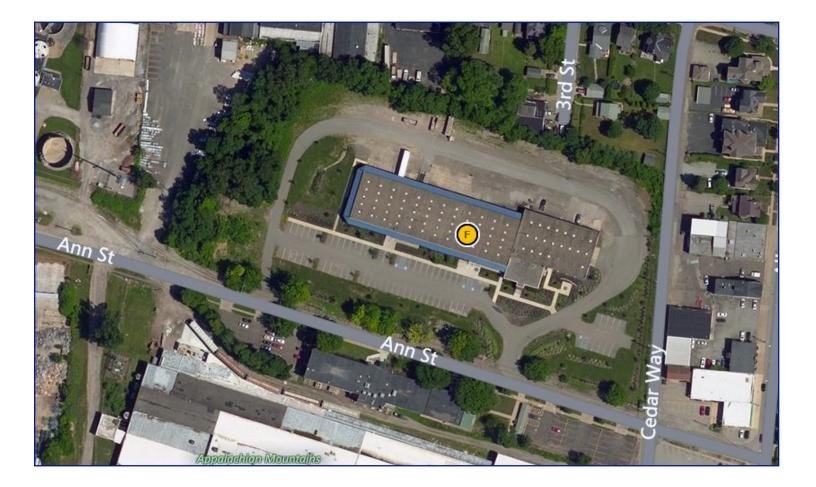

## LOCATION & DEMOGRAPHICS

| DEMOGRAPHICS:    | 1 MILE   | 3 MILES  | 5 MILES  |
|------------------|----------|----------|----------|
| 2023 Population  | 7,762    | 35,794   | 111,218  |
| Median HH Income | \$74,670 | \$69,687 | \$64,272 |