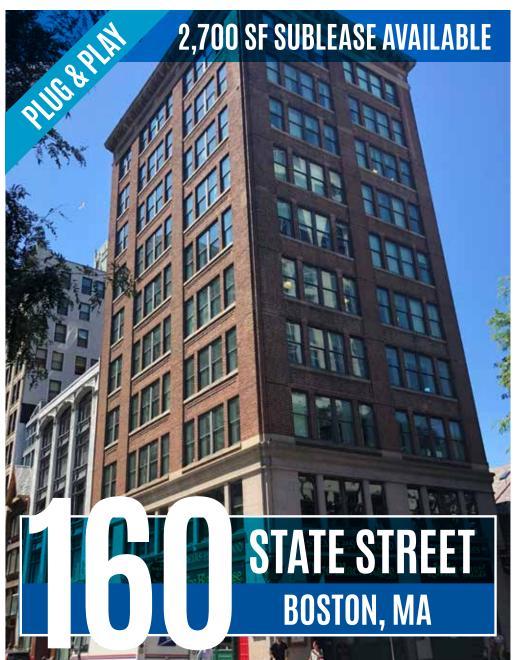

Plug & Play

**Boston Realty Advisors** is pleased to present the 5th floor at 160 State Street for sublease. Conveniently located on the cusp of the Financial District and the waterfront, 160 State Street offers 2,700 RSF of efficient full floor office space. This short term sublease is ideal for any office user that seeks a professional office space with ample natural light and views of Faneuil Hall and the Harbor.

## SUBLEASE | 5TH FLOOR | 2,700 SF

JUSTIN D. HARLOW 617.850.9613 jharlow@bradvisors.com

745 Boylston Street | Boston, MA 02116 | (T) 617.375.7900 | (F) 617.536.9566 | BRAdvisors.com