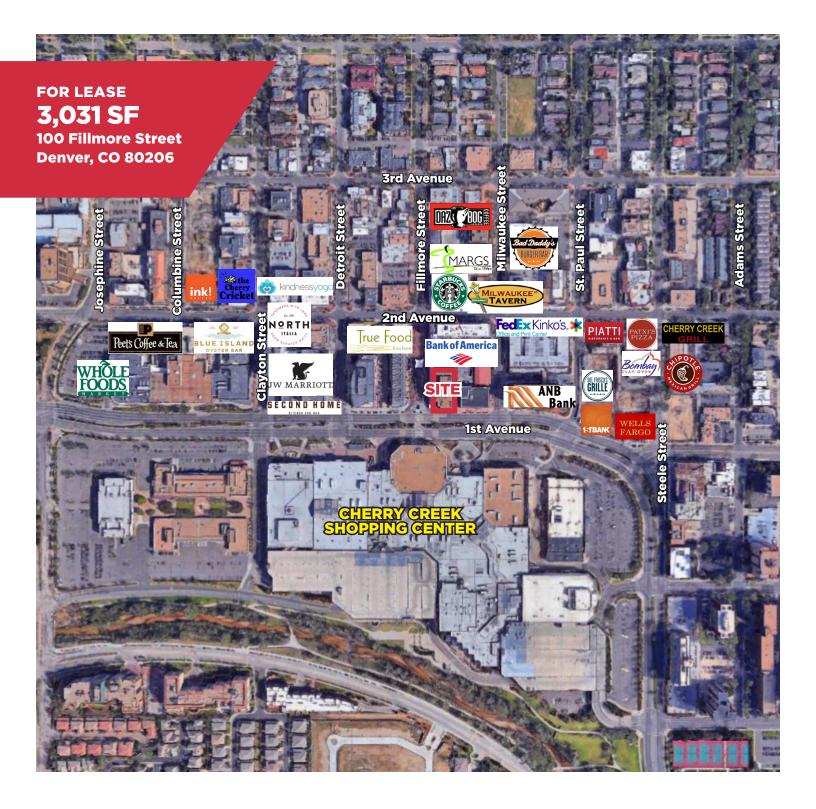

## **Property Overview**

- High identity signature office building in Denver's premier Cherry Creek North neighborhood
- Directly adjacent to the Cherry Creek Shopping Center and Cherry Creek North Shopping Area
- Sawtooth building design provides numerous corner offices with breathtaking mountain & city views w/ balconies
- Numerous capital improvements including HVAC, parking, common area finishes, fitness center, and bike storage
- Garage parking available for \$155/month per space