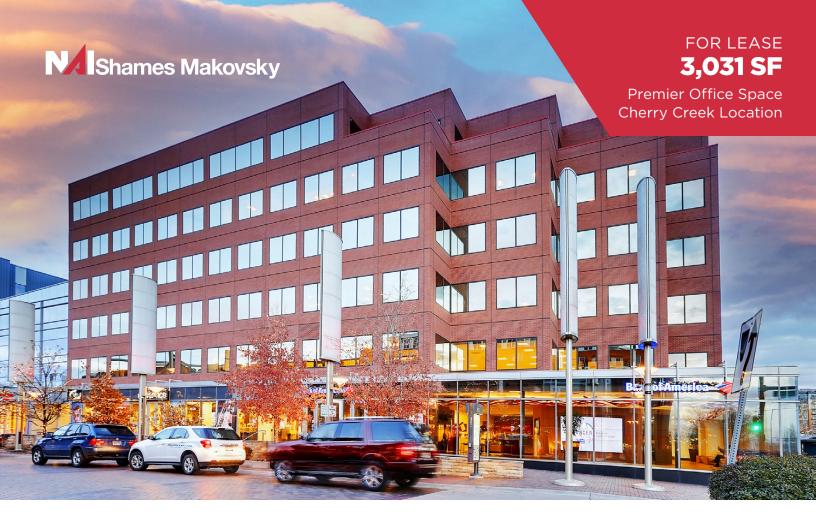

# **Fillmore Place**

100 Fillmore St | Denver, CO 80206

## **Property Overview**

- High identity signature office building in Denver's premier Cherry Creek North neighborhood
- Directly adjacent to the Cherry Creek Shopping Center and Cherry Creek North Shopping Area
- Sawtooth building design provides numerous corner offices with breathtaking mountain & city views w/ balconies
- Numerous capital improvements including HVAC, parking, common area finishes, fitness center, and bike storage
- Garage parking available for \$155/month per space

**Lease Rate: \$10.00/SF** 