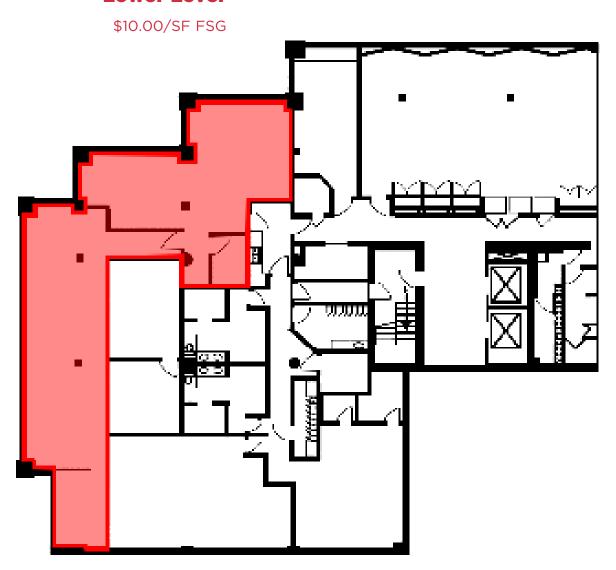

# **Property Facts**

| Available SF:  | 3,031 SF    |
|----------------|-------------|
| Parking:       | \$155.00/mo |
| Parking Ratio: | 2.60/1,000  |
| Year Built /   | 1982 / 2014 |
|                |             |

# **Lower Level**