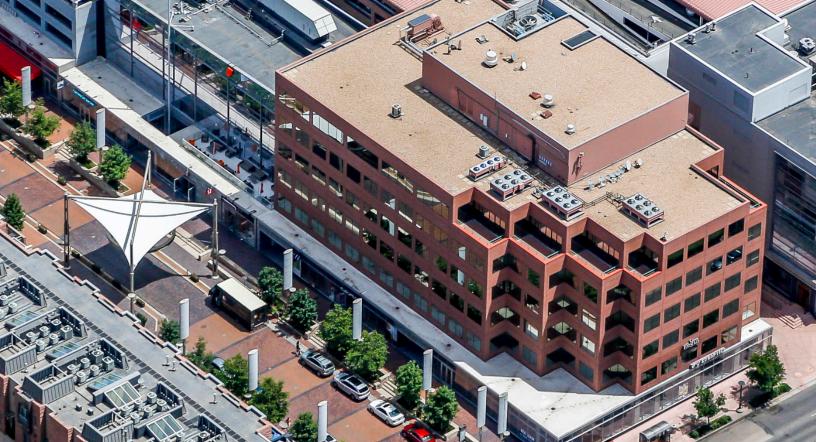

## **Property Overview**

- High identity signature office building in Denver's premier Cherry Creek North neighborhood
- Directly adjacent to the Cherry Creek Shopping Center and Cherry Creek North Shopping Area
- Sawtooth building design provides numerous corner offices with breathtaking mountain & city views w/ balconies
- Numerous capital improvements including HVAC, parking, common area finishes, fitness center, and bike storage
- Garage parking available for \$155/month per space

# **Property Facts**

| Available SF:  | 3,031 SF    |
|----------------|-------------|
| Parking:       | \$155.00/mo |
| Parking Ratio: | 2.60/1,000  |
| Year Built /   | 1982 / 2014 |
|                |             |