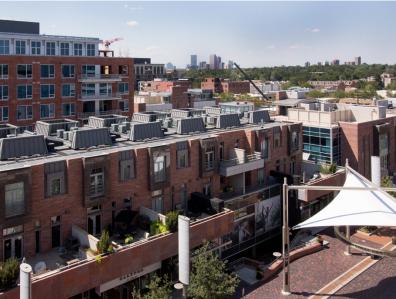

## **Property Overview**

- High identity signature office building in Denver's premier Cherry Creek North neighborhood
- Directly adjacent to the Cherry Creek Shopping Center and Cherry Creek North Shopping Area
- Sawtooth building design provides numerous corner offices with breathtaking mountain & city views w/ balconies
- Numerous capital improvements including HVAC, parking, common area finishes, fitness center, and bike storage
- Garage parking available for \$155/month per space