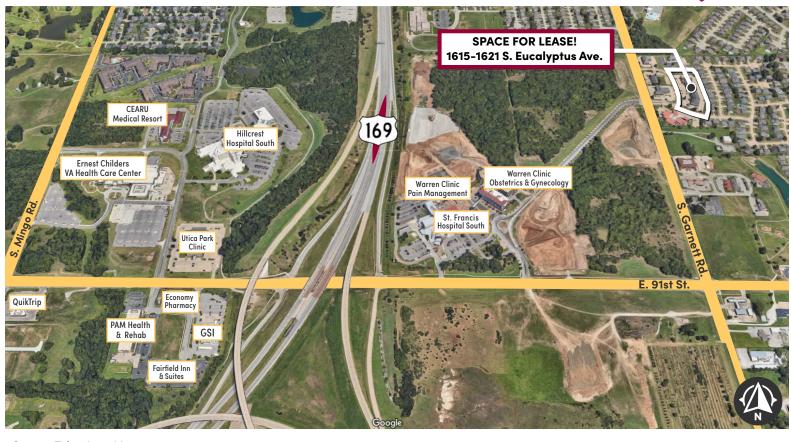

### (S) NEARBY

**BERKSHIRE DENTAL GROUP** 

BERKSHIRE SALON & DAY SPA

WALMART NEIGHBORHOOD MARKET

TULSA COMMUNITY COLLEGE /S.E. CAMPUS

RC DICKENSON FAMILY YMCA

**ACCESS PAIN SOLUTIONS** 

HILLCREST HOSPITAL SOUTH

ST. FRANCIS HOSPITAL SOUTH

ERNEST CHILDERS VA OUTPATIENT CLINIC