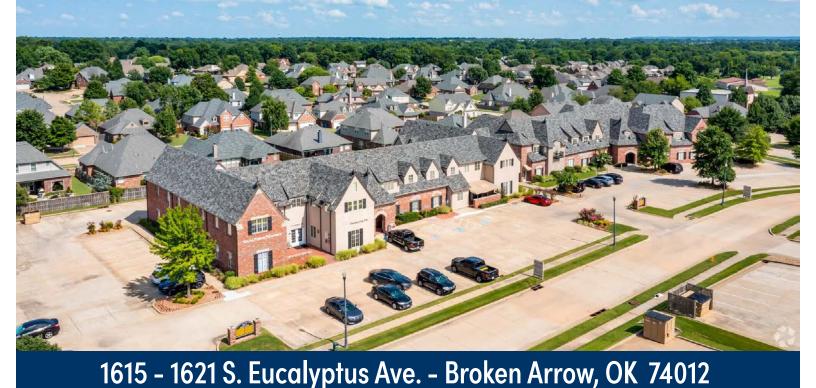

# BERKSHIRE PLAZA

MEDICAL & OFFICE SPACE FOR LEASE

#### **PROPERTY HIGHLIGHTS**

- SMALL TO LARGE SUITES AVAILABLE
- MEDICAL AND OFFICE SPACE
- ABUNDANT PARKING
- EASY ACCESS TO HIGHWAY 169
- FULL SERVICE LEASES
- CLOSE TO ST. FRANCIS SOUTH & HILLCREST SOUTH HOSPITALS

## **BERKSHIRE PLAZA**

1615 – 1621 S. Eucalyptus Ave. – Broken Arrow, OK 74012

Greater Tulsa Area Map