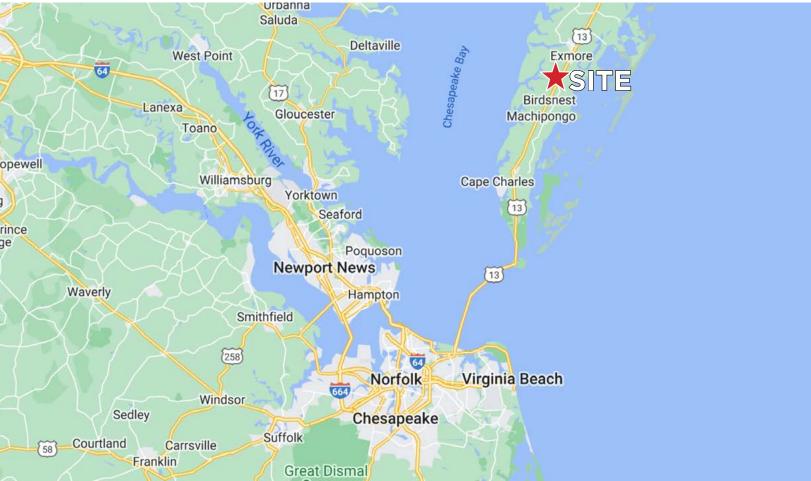

# Industrial Land

6451 Lankford Highway | Exmore, VA 23350

## PROPERTY HIGHLIGHTS

- 19.85± acres for Sale in Exmore, VA
- Industrial zoning allowing by right industrial uses
- ±1,700 frontage along Lankford Highway (Route 13)
- Sale Price: \$1,074,700