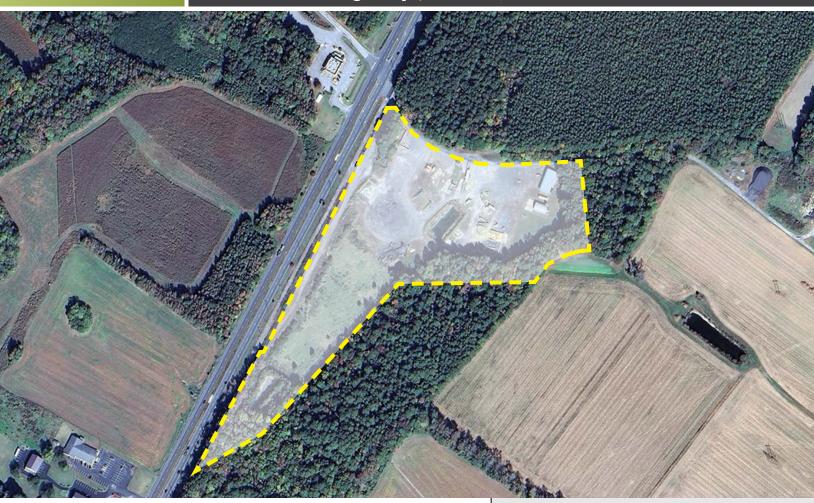

# Industrial Land

6451 Lankford Highway | Exmore, VA 23350

## PROPERTY HIGHLIGHTS

- 19.85± acres for Sale in Exmore, VA
- Industrial zoning allowing by right industrial uses
- ±1,700 frontage along Lankford Highway (Route 13)
- Sale Price: \$1,074,700