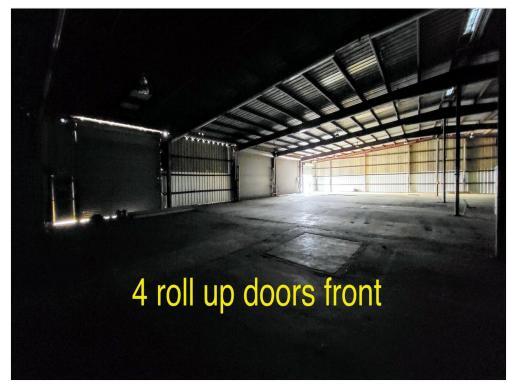

#### Property Photos

Coca Cola across Road 4 roll up doors front

55 Lamb Loop, Tifton, GA 31794