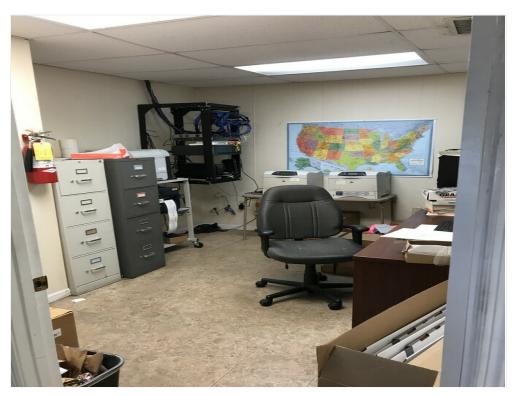

from Coca Cola bottling company. It has 4 drive in roll up doors on the front, 2 on right side with docks, 2 on the rear. There is also a sliding door on the rear. The warehouse has a breakroom with a glass view into the warehouse as well as restrooms. There is a very nice upstairs office with large glass overlooking the warehouse. The main office entrance has a sliding glass window into an office on the right. There are seven main offices (two large held 2 desks plus) 2 restrooms in main office/ storage area / two entrances into the warehouse from main office. Refurbishment in progress.

#### 1st Floor

Space Available 55,500 SF Rental Rate Upon Request

Date Available Now

Service Type Negotiable
Space Type Relet
Space Use Industrial
Lease Term 5 - 10 Years

55 Lamb Loop is a 55,500 square foot multi use building (warehouse, manufacturing, production)with multiple outdoor utility buildings/shelters set on approximately 5 Prime Plus acres LESS than 1 mile from 1-75. U.S. Hwy 82 and 319 are also easily and quickly accessible. It has 4 drive in roll up doors on the front, 2 on right side with docks, 2 on the rear. There is also a sliding door on the rear. The warehouse has a breakroom with a glass view into the warehouse as well as restrooms. There is a very nice upstairs office with large glass overlooking the warehouse. The main office entrance has a sliding glass window into an office on the right. There are seven main offices /two large - each held 2 desks plus/server-security room/2 restrooms in main office/ storage area / two entrances from main office into warehouse.