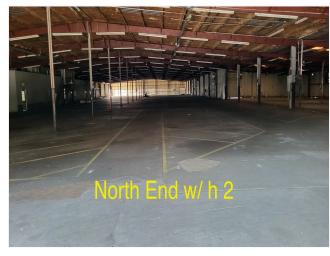

dow into an office on the right. There are seven main offices (two large held 2 desks plus) 2 restrooms in main office/ storage area / two entrances into the warehouse from main office. Refurbishment in progress.

55 Lamb Loop, Tifton, GA 31794



LESS than 1 mile from I-75 Exit 59
U.S. Hwy 82 and 319 are easily and quickly accessible.
Set on approximately 5 Prime Plus acres, corner lot, Lamb Loop
The space has the potential to be subdivided
Refurbishment in progress



Vicki Lamb clancey@planttel.net (229) 392-0733

**Lamb Leasing LLC** 1352 WB Parks Rd Omega, GA 31775



New flooring progress



New windows progress

#### **Major Tenant Information**

Turner Distribution Center, Turner's Fine Furnitur

SF Occupied **Lease Expired Tenant** Fabral Inc

#### 55 Lamb Loop, Tifton, GA 31794



N. End w/h 2

#### Listing space

#### 1st Floor

Space Available 55,500 SF Rental Rate Upon Request

Date Available Now

Service Type Negotiable
Space Type Relet
Space Use Industrial
Lease Term 5 - 10 Years

55 Lamb Loop is a 55,500 square foot multi use building (warehouse, manufacturing, production)with multiple outdoor utility buildings/shelters set on approximately 5 Prime Plus acres LESS than 1 mile from 1-75. U.S. Hwy 82 and 319 are also easily and quickly accessible. It has 4 drive in roll up doors on the front, 2 on right side with docks, 2 on the rear. There is also a sliding door on the rear. The warehouse has a breakroom with a glass view into the warehouse as well as restrooms. There is a very nice upstairs office with large glass overlooking the warehouse. The main office e