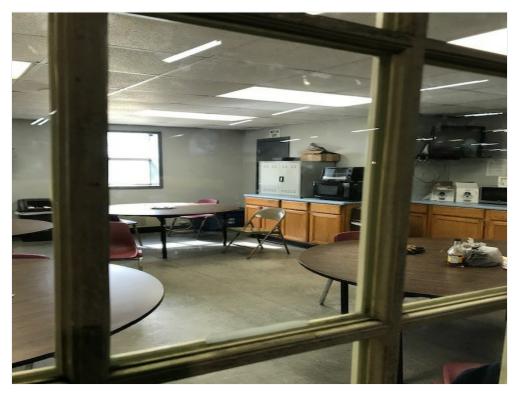

from Coca Cola bottling company. It has 4 drive in roll up doors on the front, 2 on right side with docks, 2 on the rear. There is also a sliding door on the rear. The warehouse has a breakroom with a glass view into the warehouse as well as restrooms. There is a very nice upstairs office with large glass overlooking the warehouse. The main office entrance has a sliding glass window into an office on the right. There are seven main offices (two large held 2 desks plus) 2 restrooms in main office/ storage area / two entrances into the warehouse from main office. Refurbishment in progress.

#### 1st Floor

Space Available 55,500 SF Rental Rate Upon Request

Date Available Now

Service Type Negotiable
Space Type Relet
Space Use Industrial
Lease Term 5 - 10 Years

55 Lamb Loop is a 55,500 square foot multi use building (warehouse, manufacturing, production)with multiple outdoor utility buildings/shelters set on approximately 5 Prime Plus acres LESS than 1 mile from 1-75. U.S. Hwy 82 and 319 are also easily and quickly accessible. It has 4 drive in roll up doors on the front, 2 on right side with docks, 2 on the rear. There is also a sliding door on the rear. The warehouse has a breakroom with a glass view into the warehouse as well as restrooms. There is a very nice upstairs office with large glass overlooking the warehouse. The main office entrance has a sliding glass window into an office on the right. There are seven main offices /two large - each held 2 desks plus/server-security room/2 restrooms in main office/ storage area / two entrances from main office into warehouse.