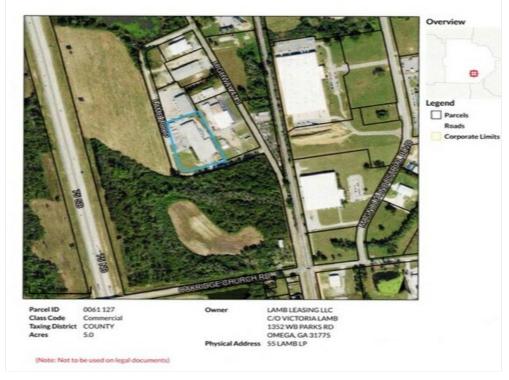

n the rear. The warehouse has a breakroom with a glass view into the warehouse as well as restrooms. There is a very nice upstairs office with large glass overlooking the warehouse. The main office entrance has a sliding glass window into an office on the right. There are seven main offices /two large - each held 2 desks plus/server-security room/2 restrooms in main office/ storage area / two entrances from main office into warehouse.

55 Lamb Loop, Tifton, GA 31794

#### Property Photos





Electrical N. End S. End of w/h

55 Lamb Loop, Tifton, GA 31794

#### Property Photos





Coca Cola across Road 4 roll up doors front

55 Lamb Loop, Tifton, GA 31794

#### Property Photos





Office from w/h 2 S. End 1 / several electrical left

55 Lamb Loop, Tifton, GA 31794

#### Property Photos





55 Lamb Loop Building Photo

#### Property Photos





Building Photo Building Photo





Building Photo prior to refurbishment

Building Photo

#### Property Photos





W/H office glass front Building Photo

#### Property Photos





Building Photo Building Photo





Building Photo

Interior Photo before refurbishment







Interior Photo before refurbishment





Interior Photo before refurbishment

Interior Photo before refurbishment





Interior Photo before refurbishment

Interior Photo before refurbishment





Interior office before refurbishment

Interior Photo before refurbishment







Interior Photo before refurbishment

55 Lamb Loop, Tifton, GA 31794



Other

55 Lamb Loop, Tifton, GA 31794

#### Location