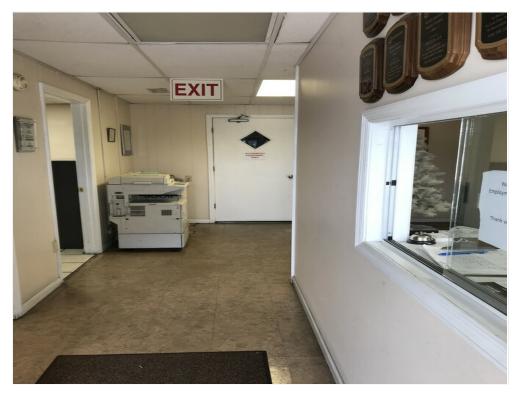

from Coca Cola bottling company. It has 4 drive in roll up doors on the front, 2 on right side with docks, 2 on the rear. There is also a sliding door on the rear. The warehouse has a breakroom with a glass view into the warehouse as well as restrooms. There is a very nice upstairs office with large glass overlooking the warehouse. The main office entrance has a sliding glass window into an office on the right. There are seven main offices (two large held 2 desks plus) 2 restrooms in main office/ storage area / two entrances into the warehouse from main office. Refurbishment in progress.

#### 1st Floor

Space Available 55,500 SF Rental Rate Upon Request

Date Available Now

Service Type Negotiable
Space Type Relet
Space Use Industrial
Lease Term 5 - 10 Years

55 Lamb Loop is a 55,500 square foot multi use building (warehouse, manufacturing, production)with multiple outdoor utility buildings/shelters set on approximately 5 Prime Plus acres LESS than 1 mile from 1-75. U.S. Hwy 82 and 319 are also easily and quickly accessible. It has 4 drive in roll up doors on the front, 2 on right side with docks, 2 on the rear. There is also a sliding door on the rear. The warehouse has a breakroom with a glass view into the warehouse as well as restrooms. There is a very nice upstairs office with large glass overlooking the warehouse. The main office entrance has a sliding glass window into an office on the right. There are seven main offices /two large - each held 2 desks plus/server-security room/2 restrooms in main office/ storage area / two entrances from main office into warehouse.