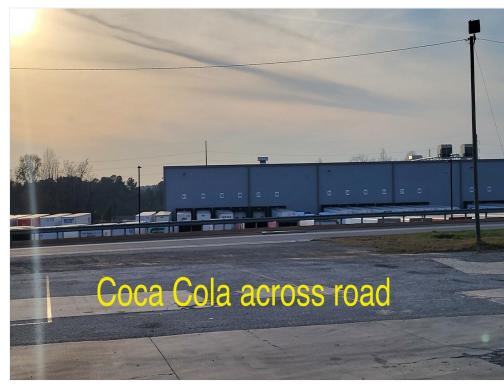

from Coca Cola bottling company. It has 4 drive in roll up doors on the front, 2 on right side with docks, 2 on the rear. There is also a sliding door on the rear. The warehouse has a breakroom with a glass view into the warehouse as well as restrooms. There is a very nice upstairs office with large glass overlooking the warehouse. The main office entrance has a sliding glass window into an office on the right. There are seven main offices (two large held 2 desks plus) 2 restrooms in main office/ storage area / two entrances into the warehouse from main office. Refurbishment in progress.

#### Property Photos

Coca Cola across Road 4 roll up doors front

55 Lamb Loop, Tifton, GA 31794