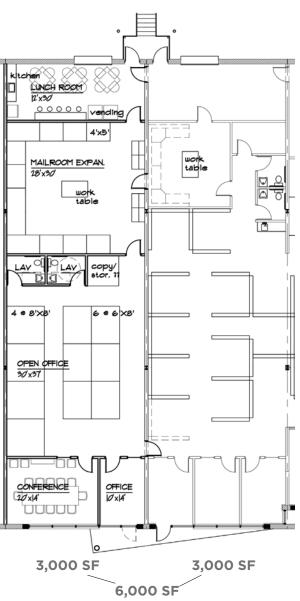

#### FLOORPLAN - SUITE N, O

GEORGE J. POFOK, CCIM, SIOR / Senior Vice President / gpofok@crescorealestate.com / 216 525 1469 KEVIN M. KELLY / Principal / kkelly@crescorealestate.com / 216 525 1480

WE ARE

## SUITE(S) AVAILABLE

| SUITE | TOTAL SF | OFFICE | WAREHOUSE | TRUCK DOCKS |
|-------|----------|--------|-----------|-------------|
| N-0*  | 6,000 SF | 5,500  | 500 SF    | Two (2)     |
|       |          |        |           |             |

\*divisible to 3,000 SF / office area can be reduced to add more warehouse

GEORGE J. POFOK, CCIM, SIOR / Senior Vice President / gpofok@crescorealestate.com / 216 525 1469 KEVIN M. KELLY / Principal / kkelly@crescorealestate.com / 216 525 1480