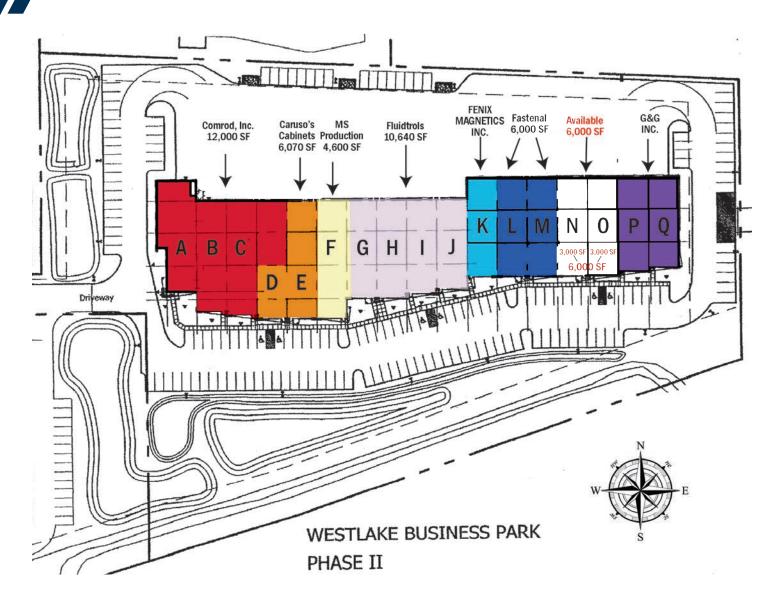

## FLOORPLAN - BUILDING SUITES

GEORGE J. POFOK, CCIM, SIOR / Senior Vice President / gpofok@crescorealestate.com / 216 525 1469 KEVIN M. KELLY / Principal / kkelly@crescorealestate.com / 216 525 1480

WE ARE

## SUITE(S) AVAILABLE

| SUITE | TOTAL SF | OFFICE | WAREHOUSE | TRUCK DOCKS |
|-------|----------|--------|-----------|-------------|
| N-0*  | 6,000 SF | 5,500  | 500 SF    | Two (2)     |
|       |          |        |           |             |

\*divisible to 3,000 SF / office area can be reduced to add more warehouse

GEORGE J. POFOK, CCIM, SIOR / Senior Vice President / gpofok@crescorealestate.com / 216 525 1469 KEVIN M. KELLY / Principal / kkelly@crescorealestate.com / 216 525 1480