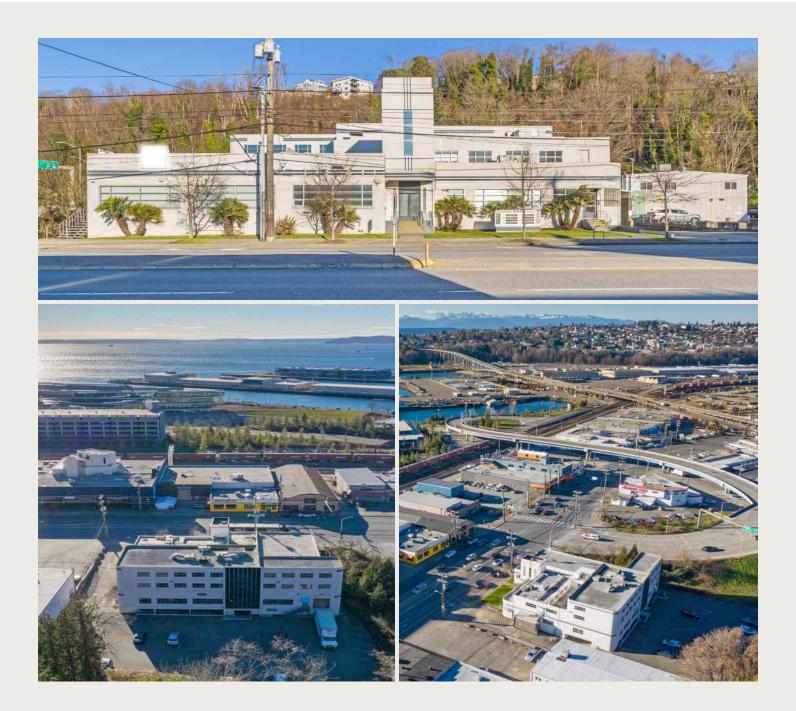

# The Opportunity

1436 Elliott is a well positioned office/flex building located between downtown Seattle and the Interbay neighborhood at the nexus of the vibrant Queen Anne, Magnolia, and Ballard neighborhoods. An optimal location, quality improvements, and competitive lease rates provide prospective tenants a unique opportunity to establish a costeffective foothold in the flourishing Elliott Avenue corridor.

## EXCELLENT LOCATION

Convenient access to Downtown, Queen Anne, Magnolia and Ballard

### **ONSITE PARKING**

Private parking lot with dedicated visitor parking