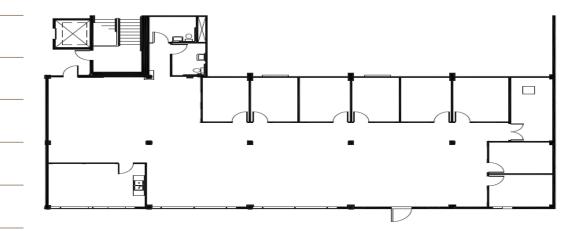

| Suite  | Rentable Area<br>(RSF) | Base Rent<br>(/RSF) | NNN Expense<br>(/RSF) | Timing of Availability |
|--------|------------------------|---------------------|-----------------------|------------------------|
| 1434-B | 3,584 RSF              | \$14.40 RSF         | ±\$6.00 RSF           | Available Now          |
| 1434-C | 3,720 RSF              | \$14.40 RSF         | ±\$6.00 RSF           | Available Now          |
| 1438   | 4,352 RSF              | \$13.60 RSF         | ±\$6.00 RSF           | Available Now          |

\*Suites 1434-B & 1434-C can be combined for a total of 7,304 RSF.

# Suite 1434-B

# Suite 1434-C

# Suite 1438