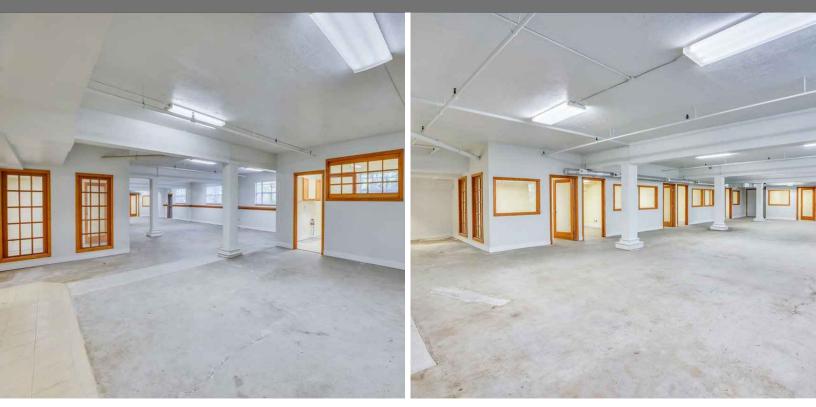

ELLENT LOCATION

Convenient access to Downtown, Queen Anne, Magnolia and Ballard

### QUALITY IMPROVEMENTS

Updated and dedicated HVAC, upgraded lighting in all suites

### COMPETITIVE LEASE RATES

Rates starting around \$14.00/RSF

### **ONSITE PARKING**

Private parking lot with dedicated visitor parking



# Suite 1434-B

# 3,584 RSF - \$4,300/MONTH + NNN EXPENSES



### Premier open workspace

Ideal for showroom/office
Adubdant natural light
Two restrooms
Shower room

Kitchenette

**Onsite parking** 

**Close to transit** 



# Suite 1434-C

### 3,720 RSF - \$4,475/MONTH + NNN EXPENSES



# Top floor office/showroom Ideal for showroom/office Views of Elliott Bay Two restrooms Kitchenette Onsite parking

**Close to transit** 



# Suite 1438

# 4,352 RSF - \$4,925/MONTH + NNN EXPENSES



### Ideal for showroom/office

**Concrete floors** 

Two restrooms

**Kitchenette** 

**Onsite parking** 

**Close to transit** 





# Photos





# CENTURY PACIFIC

Over 30 Years of Client-Focused Commercial Real Estate Solutions

Contact

Michael A. Odegard O 206.757.8881 M 206.795.3448 michaelodegard@centurypacificlp.com Michael E. Finch O 206.757.8895 M 206.618.4694 michaelfinch@centurypacificlp.com



# CenturyPacific, LLLP

### DISCLAIMER

Materials contained in this offering are furnished solely for the purpose of considering the lease of 1436 Elliott Avenue West, Seattle, Washington (the "Property") and are not to be used for any other purpose or to be made available to any other person without the express written consent of CenturyPacific, LLLP ("CenturyPacific") and the lessor