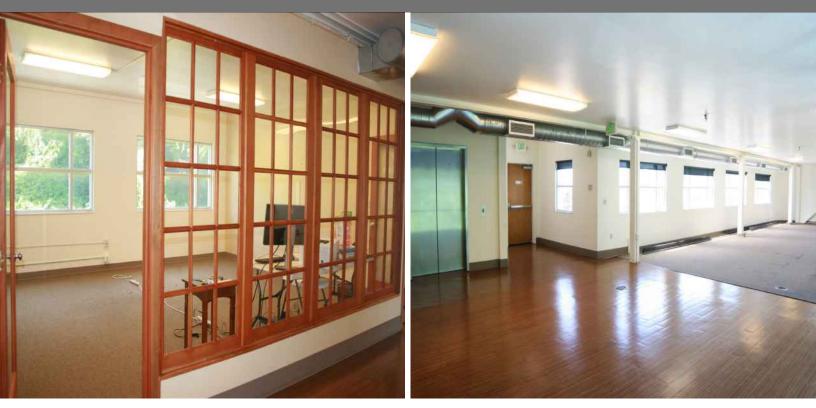

438   | 4,352 RSF              | \$13.60 RSF         | ±\$6.00 RSF           | Available Now          |

\*Suites 1434-B & 1434-C can be combined for a total of 7,304 RSF.

# PROPERTY HIGHLIGHTS

## EXCELLENT LOCATION

Convenient access to Downtown, Queen Anne, Magnolia and Ballard

### QUALITY IMPROVEMENTS

Updated and dedicated HVAC, upgraded lighting in all suites

### COMPETITIVE LEASE RATES

Rates starting around \$14.00/RSF

### **ONSITE PARKING**

Private parking lot with dedicated visitor parking



# Suite 1434-B

# 3,584 RSF - \$4,300/MONTH + NNN EXPENSES



### Premier open workspace

Ideal for showroom/office
Adubdant natural light
Two restrooms
Shower room

Kitchenette

**Onsite parking** 

**Close to transit** 



# Suite 1434-C

### 3,720 RSF - \$4,475/MONTH + NNN EXPENSES



# Top floor office/showroom Ideal for showroom/office Views of Elliott Bay Two restrooms Kitchenette Onsite parking

**Close to transit** 



# Suite 1438

# 4,352 RSF - \$4,925/MONTH + NNN EXPENSES



### Ideal for showroom/office

**Concrete floors** 

Two restrooms

**Kitchenette** 

**Onsite parking** 

**Close to transit** 





# Photos





# CENTURY PACIFIC

Over 30 Years of Client-Focused Commercial Real Estate Solutions

Contact

Michael A. Odegard O 206.757.8881 M 206.795.3448 michaelodegard@centurypacificlp.com Michael E. Finch O 206.757.8895 M 206.618.4694 michaelfinch@centurypacificlp.com



# CenturyPacific, LLLP

### DISCLAIMER

Materials contained in this offering are furnished solely for the purpose of considering the lease of 1436 Elliott Avenue West, Seattle, Washingt