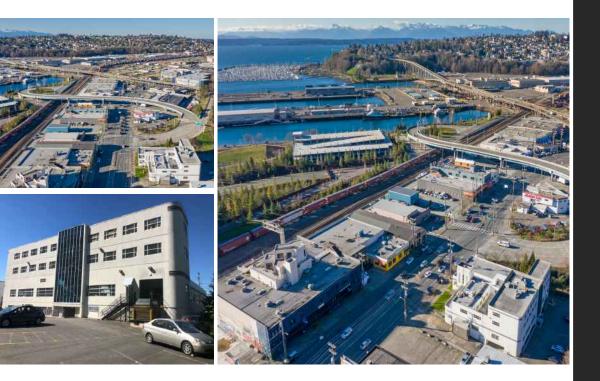

# The Opportunity

1436 Elliott is a well positioned office/flex building located between downtown Seattle and the Interbay neighborhood at the nexus of the vibrant Queen Anne, Magnolia, and Ballard neighborhoods. An optimal location, quality improvements, and competitive lease rates provide prospective tenants a unique opportunity to establish a costeffective foothold in the flourishing Elliott Avenue corridor.

## EXCELLENT LOCATION

Convenient access to Downtown, Queen Anne, Magnolia and Ballard