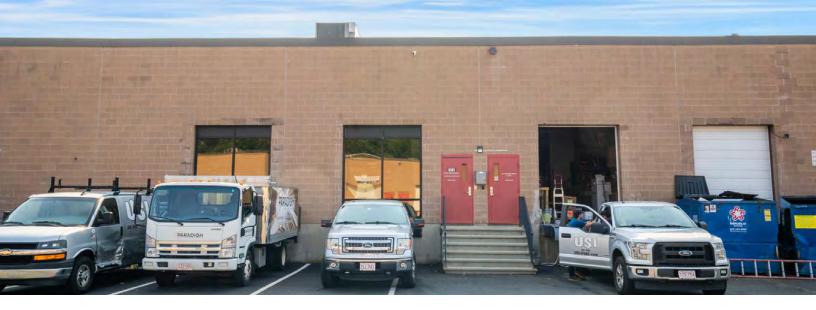

## PROPERTY DESCRIPTION 5,000 SF Flex Space Available

#### **PROPERTY HIGHLIGHTS**

- Located in Pinehurst Business Park
- 3 Miles to Route 3
- 5 Miles to I-95
- 6 Miles to I-93
- 9 Miles to I-495
- 18 Miles to Boston