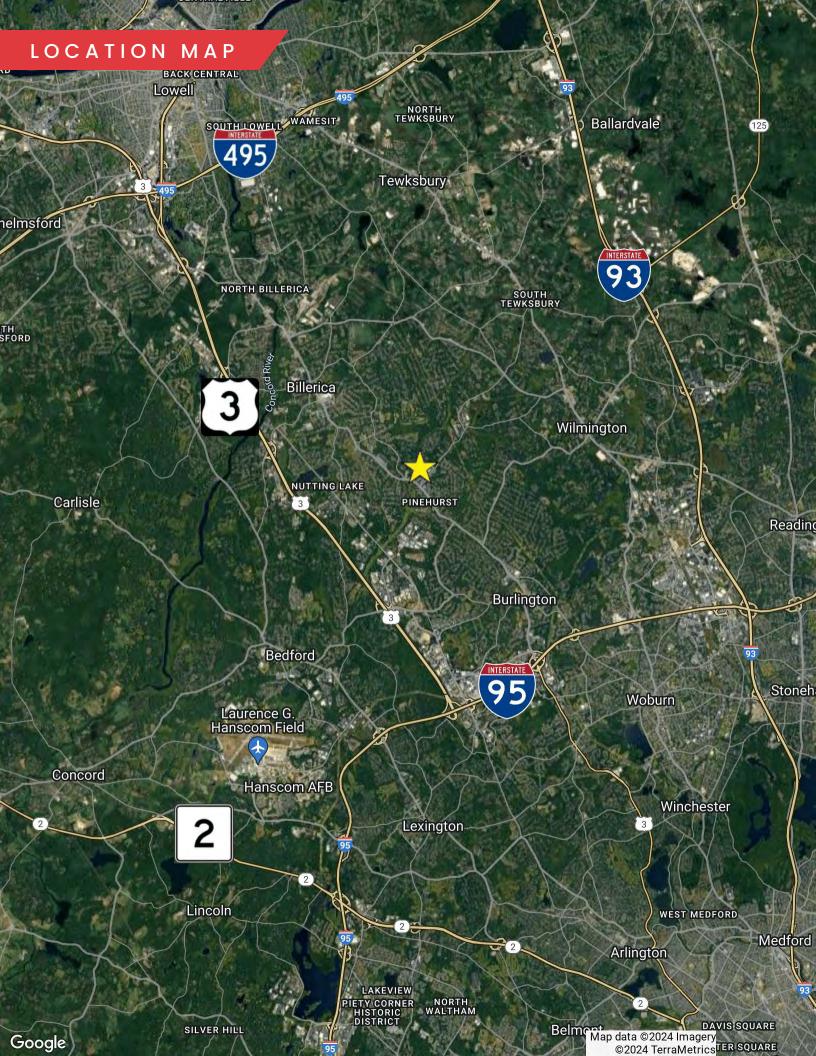

#### **PROPERTY HIGHLIGHTS**

- Located in Pinehurst Business Park
- 3 Miles to Route 3
- 5 Miles to I-95
- 6 Miles to I-93
- 9 Miles to I-495
- 18 Miles to Boston