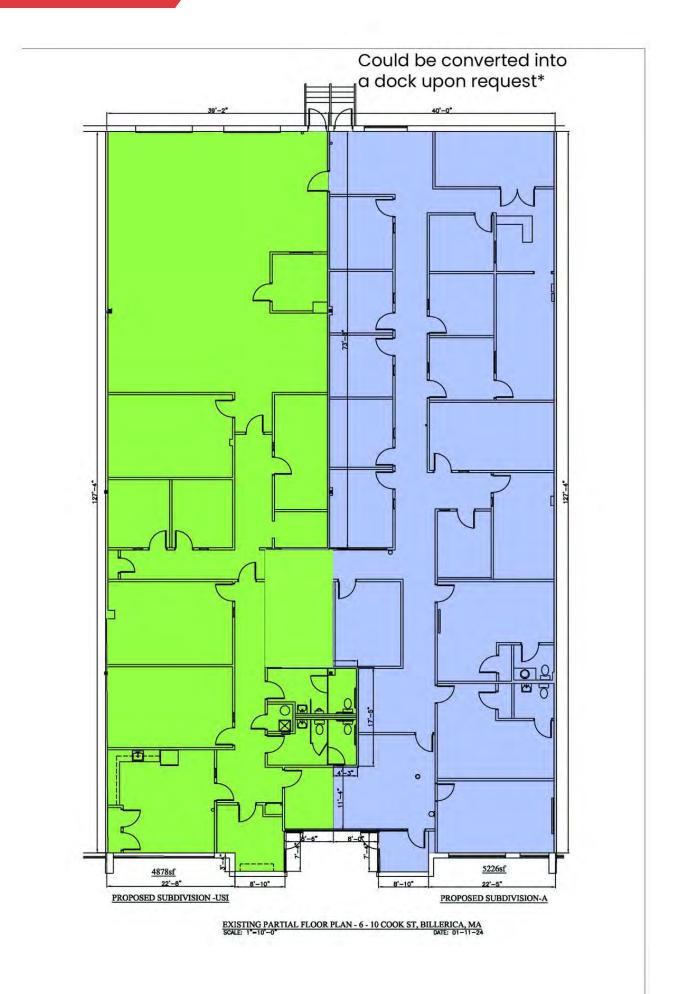

v<br>3p 4w Heavy |  |  |
| Gas:           | Natural                                |  |  |
| Heating:       | Gas                                    |  |  |
| Lighting:      | Flourescent                            |  |  |
| Sewer:         | City                                   |  |  |
| Water:         | City                                   |  |  |
| Lease Rate:    | \$13.50 NNN                            |  |  |
|                |                                        |  |  |

| DEMOGRAPHICS      | 3 MILES   | 5 MILES   | 10 MILES  |
|-------------------|-----------|-----------|-----------|
| Total Households  | 19,198    | 48,532    | 213,813   |
| Total Population  | 54,332    | 134,040   | 573,896   |
| Average HH Income | \$183,812 | \$182,401 | \$187,564 |









FLOOR PLANS





# 6-10 COOK STREET BILLERICA, MA

# 5,000 SF | FLEX SPACE AVAILABLE

CHLOE STUBBLEBINE 781.879.2543 chloe@stubblebinecompany.com MICAH STUBBLEBINE 978.265.8101 micah@stubblebinecompany.com

We obtained the information above from sources we believe to be reliable. However, we have not verified its accuracy and make no guarantee, warranty or representation about it. It is submitted subject to the possibility of errors, omissions, change of price, rental or other conditions, prior sale, lease or financing, or withdrawal without notice. We include projections, opinions, assumptions or estimates for example only, and they may not represent current or future performance of the property. You and your tax and legal advisors should conduct your own investigation of the property and transaction.