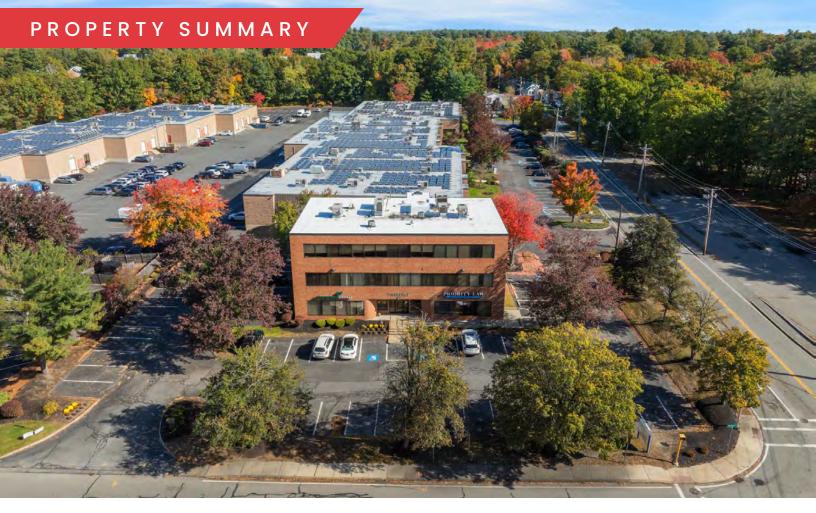

6-10 COOK STREET

# BILLERICA, MA

## 5,000 SF | FLEX SPACE AVAILABLE

CHLOE STUBBLEBINE 781.879.2543 chloe@stubble MICAH STUBBLEBINE 978.265.8101 micah@stubble

chloe@stubblebinecompany.com micah@stubblebinecompany.com

## PROPERTY DESCRIPTION 5,000 SF Flex Space Available

#### **PROPERTY HIGHLIGHTS**

- Located in Pinehurst Business Park
- 3 Miles to Route 3
- 5 Miles to I-95
- 6 Miles to I-93
- 9 Miles to I-495
- 18 Miles to Boston