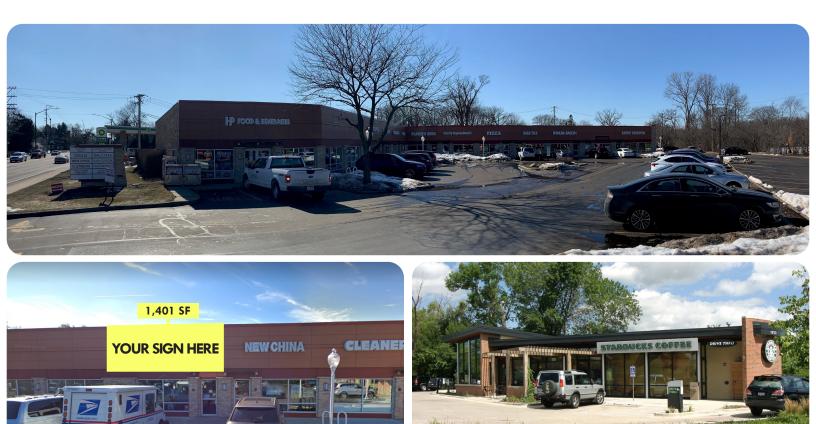

## FOR LEASE | RETAIL

1855 DEERFIELD RD, HIGHLAND PARK, IL 66035

**GARRITY SQUARE** 

### PROPERTY/MARKET SUMMARY

Starbucks anchored neighborhood shopping center with strong traffic and visibility on busy Deerfield Road. Amazing upscale demographics in surrounding area. Join several neighborhood mainstay tenants like Judy's Pizza and Player's Grill at this center. Only one space left!

- SPACE AVAILABLE | 1,401 SF
- ANNUAL RENT | \$22 / SF
- CAM & TAX | \$11 / SF / YR