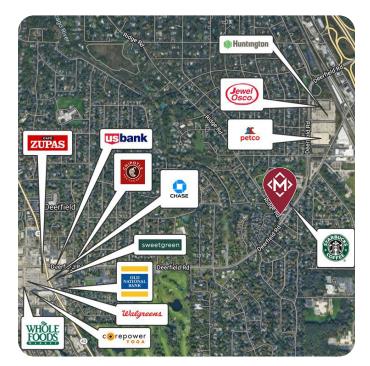

#### NEARBY BUSINESSES

# FOR LEASE | RETAIL

1855 DEERFIELD RD.

GARRITY SQUARE

HIGHLAND PARK, IL 66035

**SITE PLAN** 

MAP

**AERIAL** 

Information furnished regarding property for sale, rental or financing is from sources deemed reliable, but no warranty or representation is made to the accuracy thereof and same is submitted to errors, omissions, change of price, or withdrawal without notice.