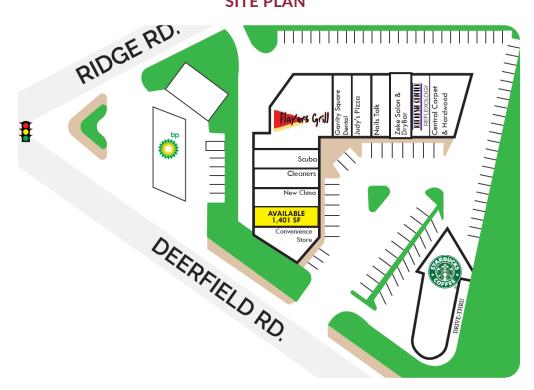

# FOR LEASE | RETAIL

1855 DEERFIELD RD.

GARRITY SQUARE

HIGHLAND PARK, IL 66035

**SITE PLAN** 

MAP

**AERIAL** 

Information furnished regarding property for sale, rental or financing is from sources deemed reliable, but no warranty or representation is made to the accuracy thereof and same is submitted to errors, omissions, change of price, or withdrawal without notice.