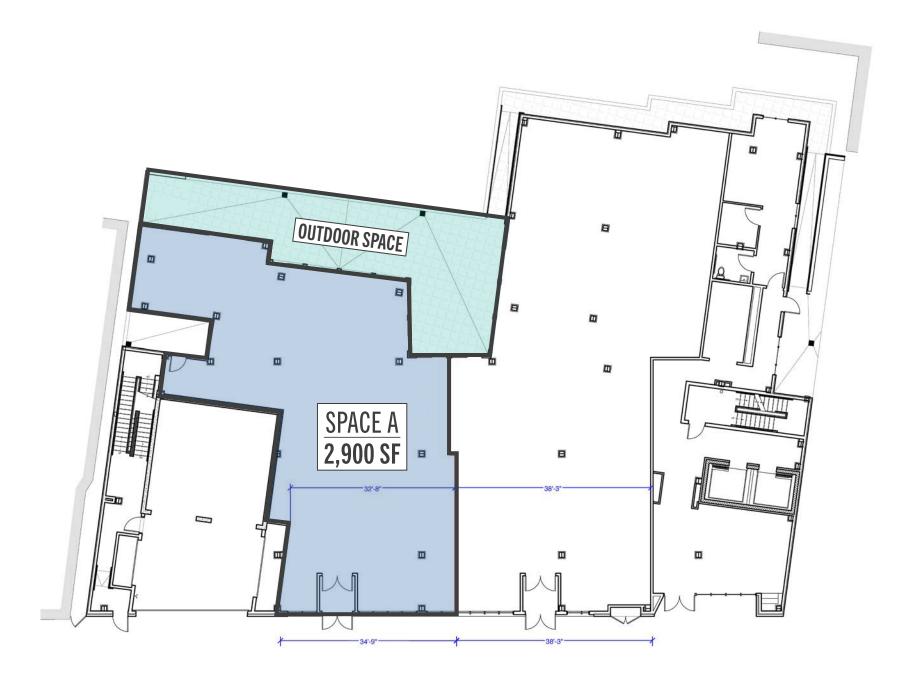

## RETAIL SPACE FOR LEASE

2,900 SF

814 N. 2nd St. Philadelphia, PA

#### **PROPERTY HIGHLIGHTS**

- 2,900 SF Retail Space
- Ground floor of a new 78 unit residential development
- Easy access to public transportation, I-95 & 676
- In the heart of the 2nd Street Corridor with excellent access and visibility
- Outdoor Seating: Private exterior patio in rear of space
- Ceiling Heights: 12'4 clear
- Walk Score: 93 | Transit Score: 75 | Bike Score: 96