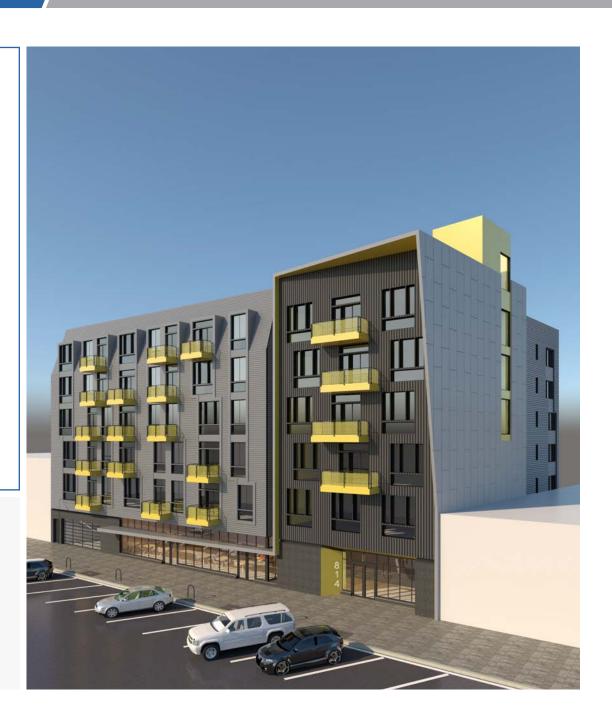

## RETAIL SPACE FOR LEASE

2,900 SF

814 N. 2nd St. Philadelphia, PA

# NEW CONSTRUCTION SUMMER 2024 DELIVERY

KEVIN HEALEY
Kevin.H@TristateCR.com

**STEVE JEFFRIES** 

Steve.J@TriStateCR.com

TriStateCR.com | 215.300.9688

STEVE JEFFRIES steve.j@tristatecr.com

KEVIN HEALEY
kevin.h@tristatecr.com

#### **PROPERTY HIGHLIGHTS**

- 2,900 SF Retail Space
- Ground floor of a new 78 unit residential development
- Easy access to public transportation, I-95 & 676
- In the heart of the 2nd Street Corridor with excellent access and visibility
- Outdoor Seating: Private exterior patio in rear of space
- Ceiling Heights: 12'4 clear
- Walk Score: 93 | Transit Score: 75 | Bike Score: 96