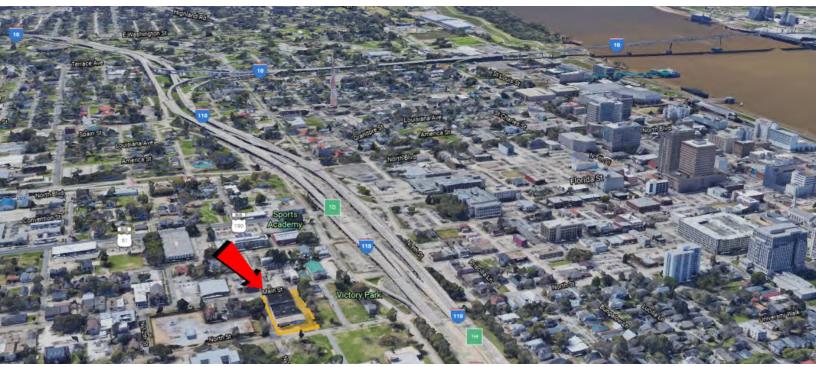

# 26,929 SF WAREHOUSE 203' FRONTAGE

1037 MAIN ST., BATON ROUGE, LA 70802

\$895,000

# **PROPERTY HIGHLIGHTS**

- 26,929 SF Warehouse on 1 Acre Corner lot
- Original Studebaker's Dealership in Baton Rouge
- Free-Standing Building
- 230' Main St. Frontage & 11th St. Frontage
- 7 Roll-Up Doors: 5 Grade Level / 2 Dock High
- 3-Phase Electrical
- 20' 40' Ceiling Height
- 20 Parking Spaces
- Solid Brick Masonry
- Zoned C-2
- Flood Zone "X"