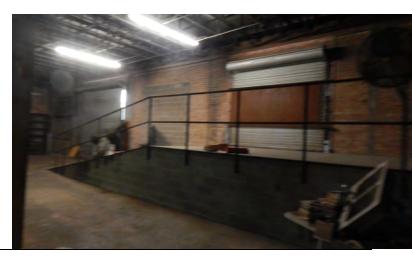

# **PROPERTY HIGHLIGHTS**

- 26,929 SF Warehouse on 1 Acre Corner lot
- Original Studebaker's Dealership in Baton Rouge
- Free-Standing Building
- 230' Main St. Frontage & 11th St. Frontage
- 7 Roll-Up Doors: 5 Grade Level / 2 Dock High
- 3-Phase Electrical
- 20' 40' Ceiling Height
- 20 Parking Spaces
- Solid Brick Masonry
- Zoned C-2
- Flood Zone "X"