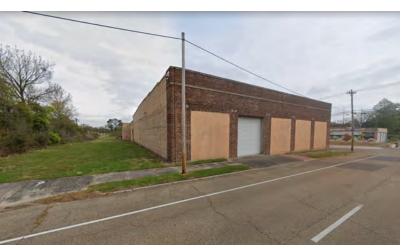

# 26,929 SF WAREHOUSE 203' FRONTAGE

1037 MAIN ST., BATON ROUGE, LA 70802

\$895,000

# **PROPERTY HIGHLIGHTS**

- 26,929 SF Warehouse on 1 Acre Corner lot
- Original Studebaker's Dealership in Baton Rouge
- Free-Standing Building
- 230' Main St. Frontage & 11th St. Frontage
- 7 Roll-Up Doors: 5 Grade Level / 2 Dock High
- 3-Phase Electrical
- 20' 40' Ceiling Height
- 20 Parking Spaces
- Solid Brick Masonry
- Zoned C-2
- Flood Zone "X"