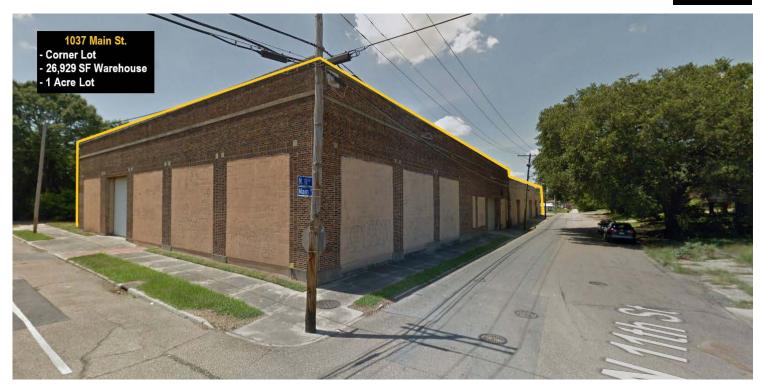

# 26,929 SF WAREHOUSE 203' FRONTAGE

1037 MAIN ST., BATON ROUGE, LA 70802

\$895,000

# **PROPERTY HIGHLIGHTS**

- 26,929 SF Warehouse on 1 Acre Corner lot
- Original Studebaker's Dealership in Baton Rouge
- Free-Standing Building
- 230' Main St. Frontage & 11th St. Frontage
- 7 Roll-Up Doors: 5 Grade Level / 2 Dock High
- 3-Phase Electrical
- 20' 40' Ceiling Height
- 20 Parking Spaces
- Solid Brick Masonry
- Zoned C-2
- Flood Zone "X"