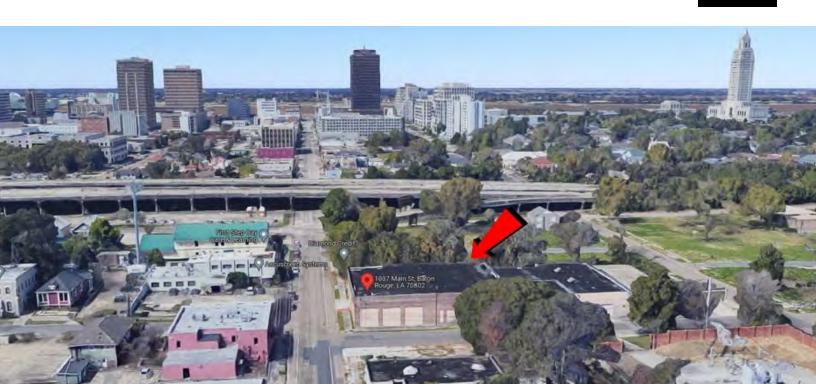

# 26,929 SF WAREHOUSE 203' FRONTAGE

1037 MAIN ST., BATON ROUGE, LA 70802

\$895,000

# **PROPERTY HIGHLIGHTS**

- 26,929 SF Warehouse on 1 Acre Corner lot
- Original Studebaker's Dealership in Baton Rouge
- Free-Standing Building
- 230' Main St. Frontage & 11th St. Frontage
- 7 Roll-Up Doors: 5 Grade Level / 2 Dock High
- 3-Phase Electrical
- 20' 40' Ceiling Height
- 20 Parking Spaces
- Solid Brick Masonry
- Zoned C-2
- Flood Zone "X"