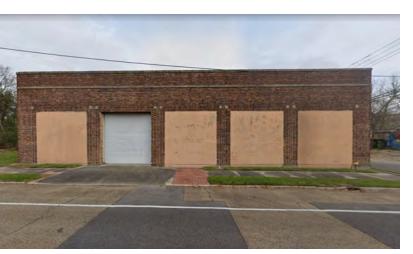

# **PROPERTY HIGHLIGHTS**

- 26,929 SF Warehouse on 1 Acre Corner lot
- Original Studebaker's Dealership in Baton Rouge
- Free-Standing Building
- 230' Main St. Frontage & 11th St. Frontage
- 7 Roll-Up Doors: 5 Grade Level / 2 Dock High
- 3-Phase Electrical
- 20' 40' Ceiling Height
- 20 Parking Spaces
- Solid Brick Masonry
- Zoned C-2
- Flood Zone "X"