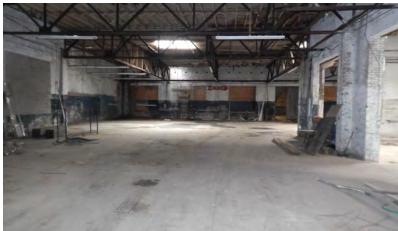

# **PROPERTY HIGHLIGHTS**

- 26,929 SF Warehouse on 1 Acre Corner lot
- Original Studebaker's Dealership in Baton Rouge
- Free-Standing Building
- 230' Main St. Frontage & 11th St. Frontage
- 7 Roll-Up Doors: 5 Grade Level / 2 Dock High
- 3-Phase Electrical
- 20' 40' Ceiling Height
- 20 Parking Spaces
- Solid Brick Masonry
- Zoned C-2
- Flood Zone "X"