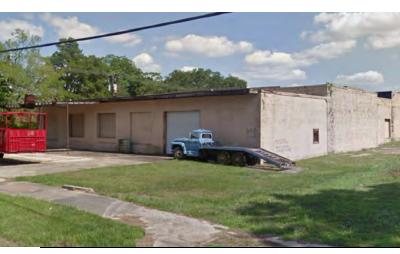

# **PROPERTY HIGHLIGHTS**

- 26,929 SF Warehouse on 1 Acre Corner lot
- Original Studebaker's Dealership in Baton Rouge
- Free-Standing Building
- 230' Main St. Frontage & 11th St. Frontage
- 7 Roll-Up Doors: 5 Grade Level / 2 Dock High
- 3-Phase Electrical
- 20' 40' Ceiling Height
- 20 Parking Spaces
- Solid Brick Masonry
- Zoned C-2
- Flood Zone "X"

# **26,929 SF WAREHOUSE MAIN ST FRONTAGE**

1037 MAIN ST., BATON ROUGE, LA 70802

\$895,000

**FOR SALE** 

JIM ALLEN
Commercial Sales & Leasing
(D)225.287.2999
jim@sr-cre.com

SAURAGE ROTENBERG COMMERCIAL REAL ESTATE, LLC 5135 Bluebonnet Boulevard Baton Rouge, LA 70809