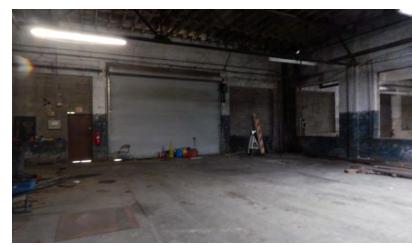

# **PROPERTY HIGHLIGHTS**

- 26,929 SF Warehouse on 1 Acre Corner lot
- Original Studebaker's Dealership in Baton Rouge
- Free-Standing Building
- 230' Main St. Frontage & 11th St. Frontage
- 7 Roll-Up Doors: 5 Grade Level / 2 Dock High
- 3-Phase Electrical
- 20' 40' Ceiling Height
- 20 Parking Spaces
- Solid Brick Masonry
- Zoned C-2
- Flood Zone "X"