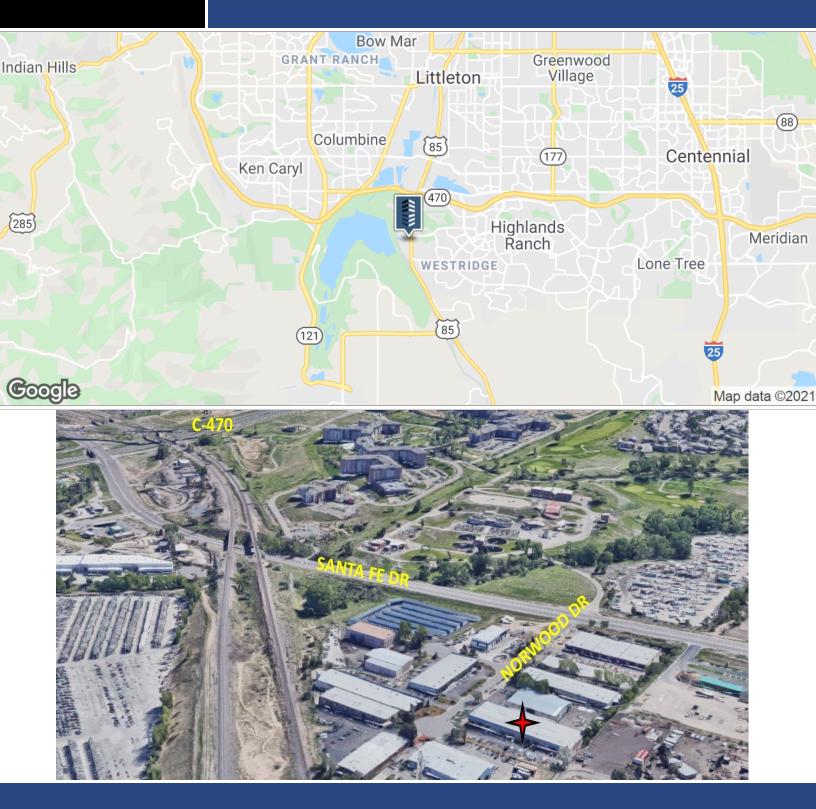

### Located Right Off Santa Fe Dr & C-470 Permissive Heavy Industrial Zoning

## EXCELLENT LOCATION