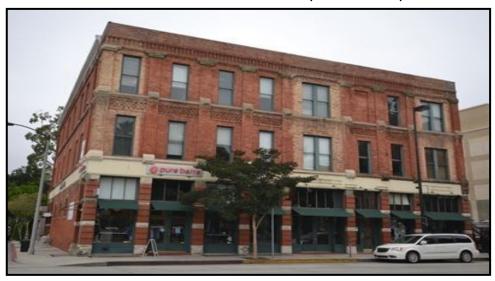

## 107 S. Fair Oaks Ave., Pasadena, CA

Sauvé & Associates
Commercial Real Estate

## Beautifully Restored Historic Building

2 Blocks South of Colorado Blvd. in Old Pasadena
Easy Access to Freeways & Metro Gold Line
Elevator Served ~LED Lighting
Secure 24-Hour Access
City Parking Structure Nearby
Street Parking Free Until 11 A.M.
Exposed Brickwork
Wood Effect Flooring Throughout
Lease term: 2-5 years