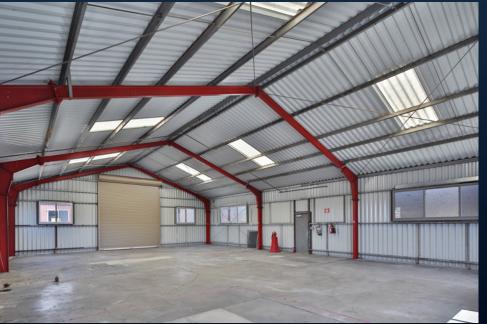

# Units D & E - 2,500 to 6,000 SF

#### UNIT E IS CURRENTLY WITHOUT POWER OR RESTROOM FACILITIES