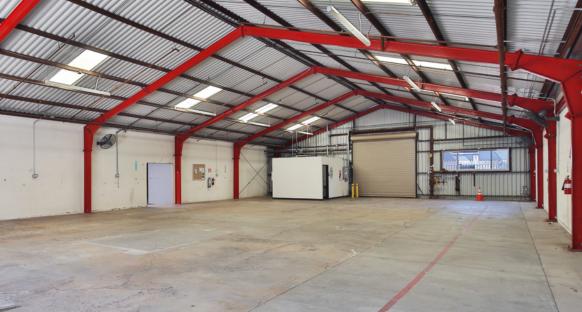

# 1977 S Sepulveda

UNIT E

CBR

UNIT D

SEPULVEDA BLVD

405

UNIT C

MULTIFUNCTIONAL WAREHOUSE FOR SALE OR LEASE

**UNIT B** 

UNIT A



## 1977 S Sepulveda

LOS ANGELES 90025





#### YEAR BUILT / RENOVATED 1946 / 2016–2017





## Units A & B – 5,000 to 10,000 SF

#### CAN BE COMBINED OR LEASED SEPARATELY







# Unit C – 10,000 SF







# Units D & E - 2,500 to 6,000 SF

#### UNIT E IS CURRENTLY WITHOUT POWER OR RESTROOM FACILITIES







### Hypothetical Additional Parking Scenario

To accommodate the larger warehouse spaces at this campus, Units D & E could be demolished, allowing for an additional 30-40 parking spaces. The parking lot would have convenient access from both Sepulveda Blvd and the back gate through the adjacent alley on La Grange Ave.

405

Parking Lot Concept Approx. 30-40 spaces

AGP

SEPULVEDA BLVD

**Located in vibrant West Los Angeles**, a short distance from the Century City Mall and a multitude of tech businesses, this mixed-use property presents a unique opportunity for entrepreneurs seeking flexible and convenient storage solutions or creative studio spaces.

With