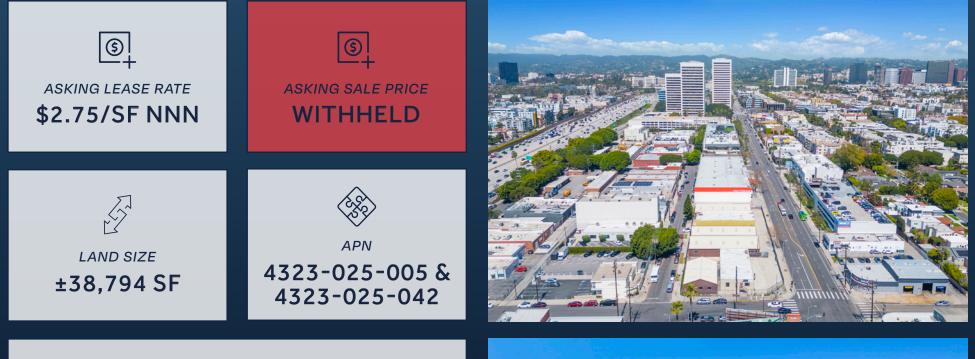

## 1977 S Sepulveda

LOS ANGELES 90025

#### YEAR BUILT / RENOVATED 1946 / 2016–2017

With its strategic location and versatile layout, this property is an ideal fit for companies seeking success in the dynamic business landscape of the Westside.

405

UNITD

VPD:22,908

UNITE

UNIT B UNIT A

SEPULVEDABLVD

UNITC

VPD: 327,000