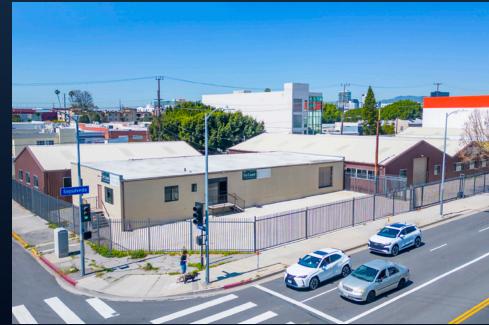

405

Parking Lot Concept Approx. 30-40 spaces

AGP

SEPULVEDA BLVD

**Located in vibrant West Los Angeles**, a short distance from the Century City Mall and a multitude of tech businesses, this mixed-use property presents a unique opportunity for entrepreneurs seeking flexible and convenient storage solutions or creative studio spaces.

With its strategic location and versatile layout, this property is an ideal fit for companies seeking success in the dynamic business landscape of the Westside.

405

UNITD

VPD:22,908

UNITE

UNIT B UNIT A

SEPULVEDABLVD