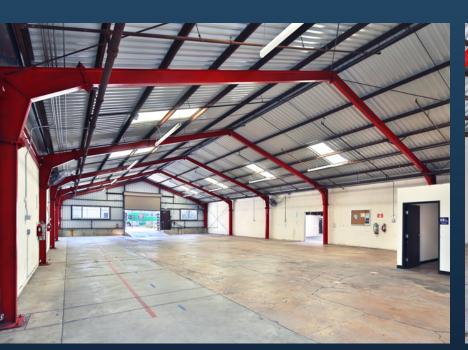

# 1977 S Sepulveda

UNIT E

CBR

UNIT D

SEPULVEDA BLVD

405

UNIT C

MULTIFUNCTIONAL WAREHOUSE FOR SALE OR LEASE

**UNIT B** 

UNIT A



## 1977 S Sepulveda

LOS ANGELES 90025





#### YEAR BUILT / RENOVATED 1946 / 2016–2017





## Units A & B – 5,000 to 10,000 SF

#### CAN BE COMBINED OR LEASED SEPARATELY







# Unit C – 10,000 SF







# Units D & E - 2,500 to 6,000 SF

#### UNIT E IS CURRENTLY WITHOUT POWER OR RESTROOM FACILITIES







### Hypothetical Additional Parking Scenario

To accommodate the larger warehouse spaces at this campus, Units D & E could be demolished, allowing for an additional 30-40 parking spaces. The parking lot would have convenient access from both Sepulveda Blvd and the back gate through the adjacent alley on La Grange Ave.

405

Parking Lot Concept Approx. 30-40 spaces

AGP

SEPULVEDA BLVD

**Located in vibrant West Los Angeles**, a short distance from the Century City Mall and a multitude of tech businesses, this mixed-use property presents a unique opportunity for entrepreneurs seeking flexible and convenient storage solutions or creative studio spaces.

Wi