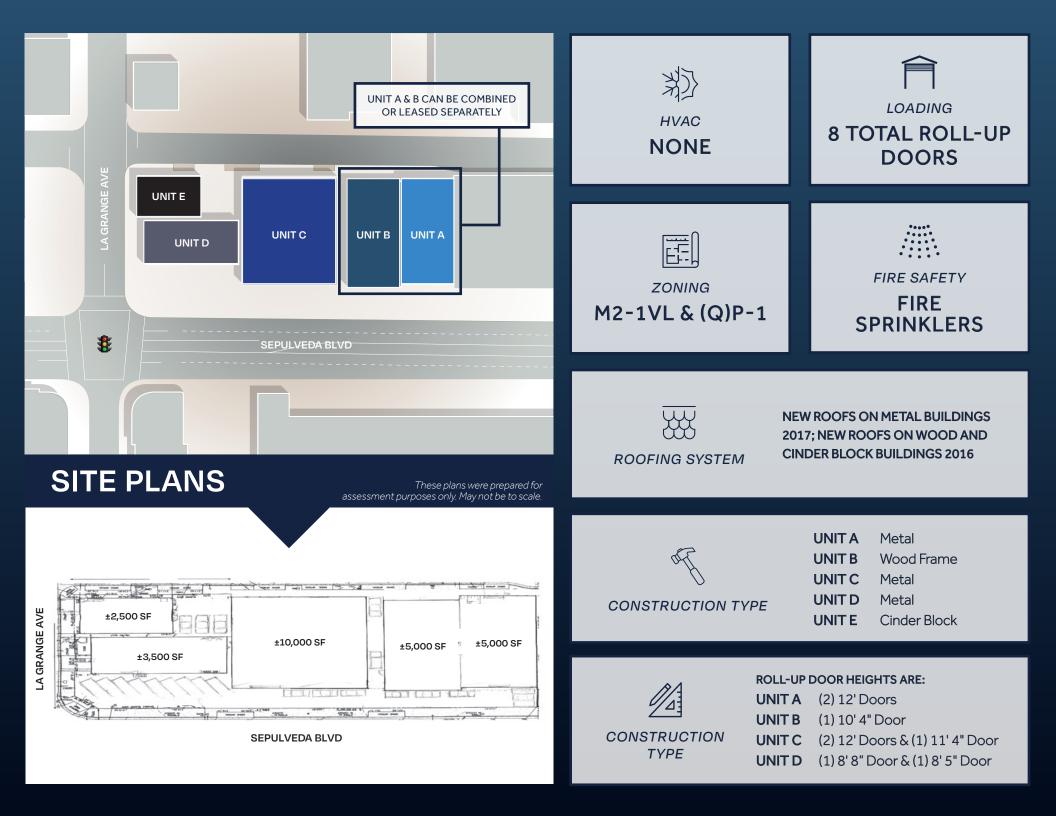

# 1977 S Sepulveda

UNIT E

CBR

UNIT D

SEPULVEDA BLVD

405

UNIT C

MULTIFUNCTIONAL WAREHOUSE FOR SALE OR LEASE

**UNIT B** 

UNIT A

## Units A & B – 5,000 to 10,000 SF

#### CAN BE COMBINED OR LEASED SEPARATELY

# Unit C – 10,000 SF

# Units D & E - 2,500 to 6,000 SF

#### UNIT E IS CURRENTLY WITHOUT POWER OR RESTROOM FACILITIES