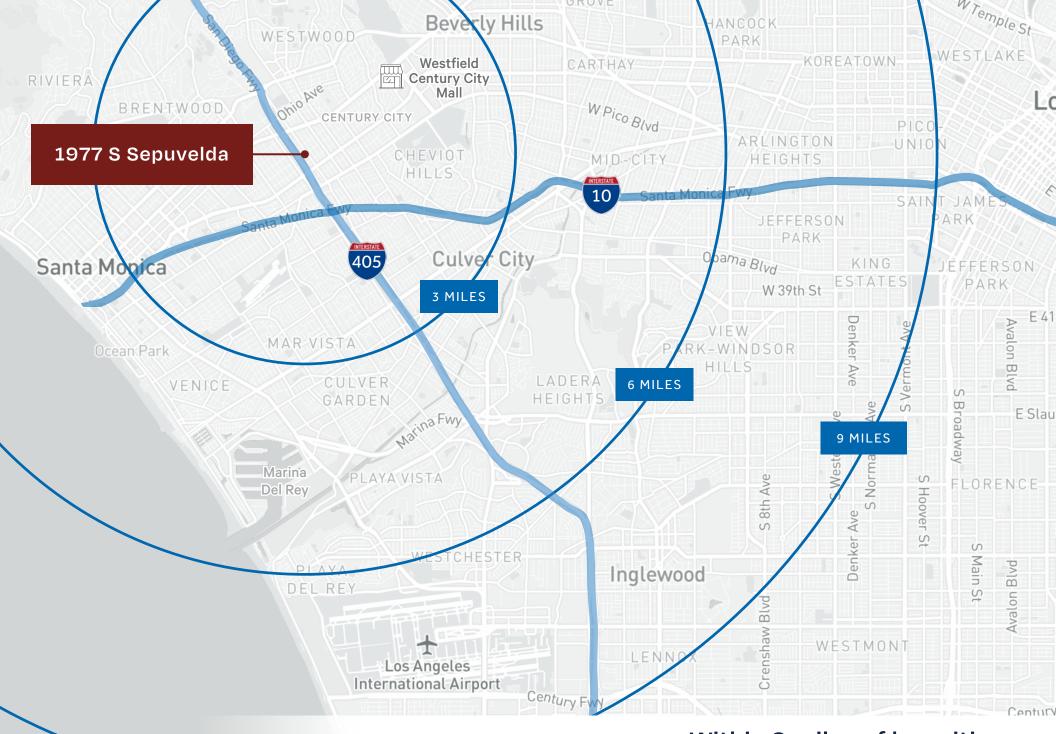

#### Within 9 miles of key cities, Westfield Century City Mall, and LAX on the Westside

p

adw

lon

teri