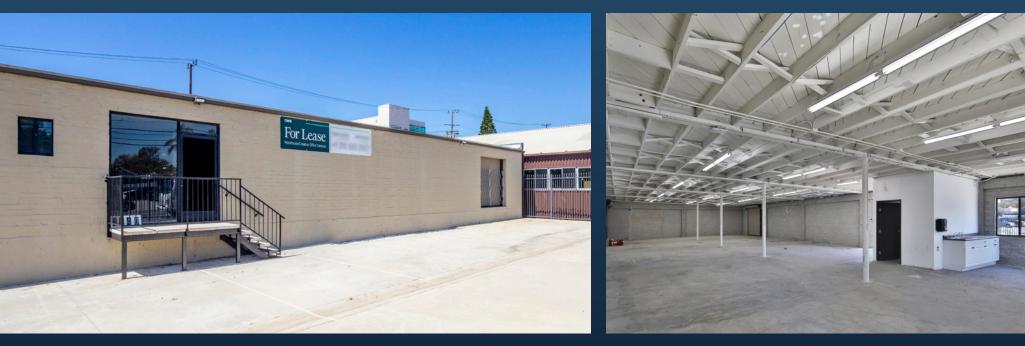

# 1977 S Sepulveda

UNIT E

CBR

UNIT D

SEPULVEDA BLVD

405

UNIT C

MULTIFUNCTIONAL WAREHOUSE FOR SALE OR LEASE

**UNIT B** 

UNIT A



## 1977 S Sepulveda

LOS ANGELES 90025





#### YEAR BUILT / RENOVATED 1946 / 2016–2017





## Units A & B – 5,000 to 10,000 SF

#### CAN BE COMBINED OR LEASED SEPARATELY







# Unit C – 10,000 SF







# Units D & E - 2,500 to 6,000 SF

#### UNIT E IS CURRENTLY WITHOUT POWER OR RESTROOM FACILITIES







### Hypothetical Additional Parking Scenario

To accommodate the larger warehouse spaces at this campus, Units D & E could be demolished, allowing for an additional 30-40 parking spaces. The parking lot would have convenient access from both Sepulveda Blvd and the back gate through the adjacent alley on La Grange Ave.

405

Parking Lot Concept Approx. 30-40 spaces

AGP

SEPULVEDA BLVD

**Located in vibrant West Los Angeles**, a short distance from the Century City Mall and a multitude of tech businesses, this mixed-use property presents a unique opportunity for entrepreneurs seeking flexible and convenient storage solutions or creative studio spaces.

With its strategic location and versatile layout, this property is an ideal fit for companies seeking success in the dynamic business