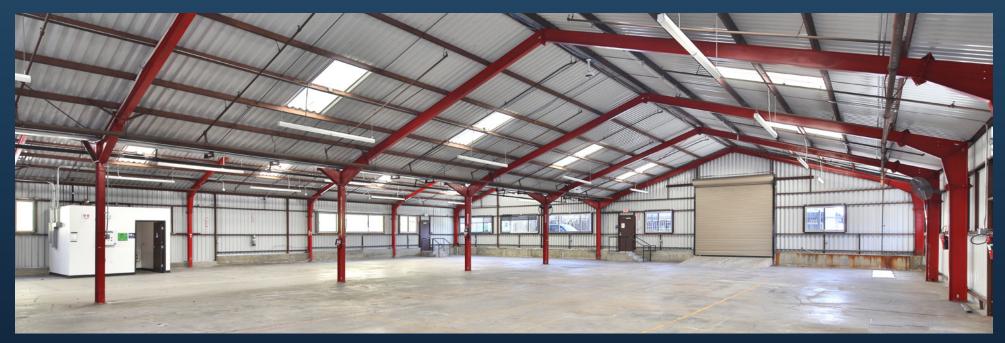

# 1977 S Sepulveda

UNIT E

CBR

UNIT D

SEPULVEDA BLVD

405

UNIT C

MULTIFUNCTIONAL WAREHOUSE FOR SALE OR LEASE

**UNIT B** 

UNIT A



## 1977 S Sepulveda

LOS ANGELES 90025





#### YEAR BUILT / RENOVATED 1946 / 2016–2017





## Units A & B – 5,000 to 10,000 SF

#### CAN BE COMBINED OR LEASED SEPARATELY







# Unit C – 10,000 SF







# Units D & E - 2,500 to 6,000 SF

#### UNIT E IS CURRENTLY WITHOUT POWER OR RESTROOM FACILITIES







### Hypothetical Additional Parking Scenario

To accommodate the larger warehouse spaces at this campus, Units D & E could be demolished, allowing for an additional 30-40 parking spaces. The parking lot would have convenient access from both Sepulveda Blvd and the back gate through the adjacent alley on La Grange Ave.

405

Parking Lot Concept Approx. 30-40 spaces

AGP

SEPULVEDA BLVD

**Located in vibrant West Los Angeles**, a short distance from the Century City Mall and a multitude of tech businesses, this mixed-use property presents a unique opportunity for entrepreneurs seeking flexible and convenient storage solutions or creative studio spaces.

With its strategic location an