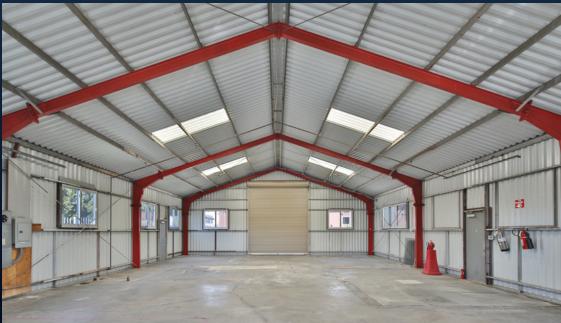

# Units D & E - 2,500 to 6,000 SF

#### UNIT E IS CURRENTLY WITHOUT POWER OR RESTROOM FACILITIES