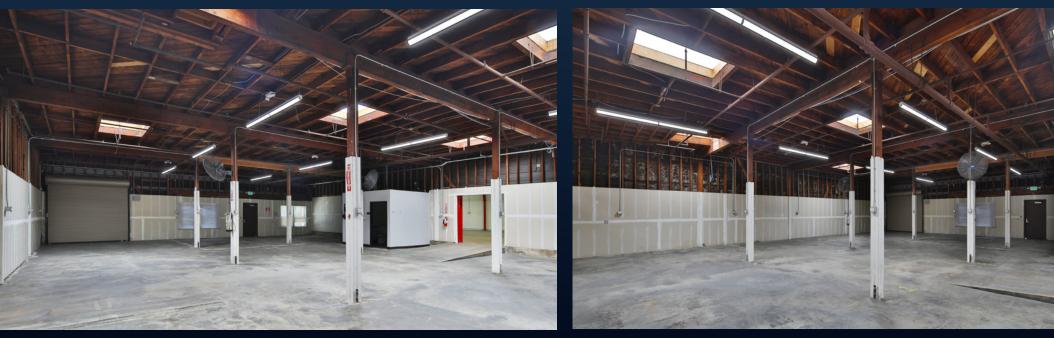

# Units D & E - 2,500 to 6,000 SF

#### UNIT E IS CURRENTLY WITHOUT POWER OR RESTROOM FACILITIES