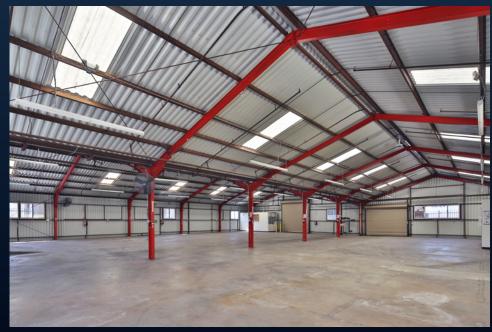

# 1977 S Sepulveda

UNIT E

CBR

UNIT D

SEPULVEDA BLVD

405

UNIT C

MULTIFUNCTIONAL WAREHOUSE FOR SALE OR LEASE

**UNIT B** 

UNIT A



## 1977 S Sepulveda

LOS ANGELES 90025





#### YEAR BUILT / RENOVATED 1946 / 2016–2017





## Units A & B – 5,000 to 10,000 SF

#### CAN BE COMBINED OR LEASED SEPARATELY







# Unit C – 10,000 SF







# Units D & E - 2,500 to 6,000 SF

#### UNIT E IS CURRENTLY WITHOUT POWER OR RESTROOM FACILITIES







### Hypothetical Additional Parking Scenario

To accommodate the larger warehouse spaces at this campus, Units D & E could be demolished, allowing for an additional 30-40 parking spaces. The parking lot would have convenient access from both Sepulveda Blvd and the back gate through the adjacent alley on La Grange Ave.

405

Parking Lot Concept Approx. 30-40 spaces

AGP

SEPULVEDA BLVD

**Located in vibrant West Los Angeles**, a short distance from the Century City Mall and a multitude of tech businesses, this mixed-use property presents a unique opportunity for entrepreneurs seeking flexible and convenient storage solutions or creative studio spaces.

With its strategic location and ve