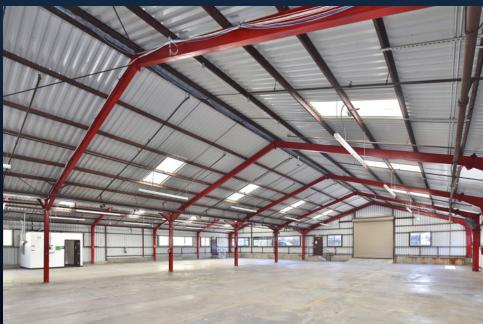

# 1977 S Sepulveda

UNIT E

CBR

UNIT D

SEPULVEDA BLVD

405

UNIT C

MULTIFUNCTIONAL WAREHOUSE FOR SALE OR LEASE

**UNIT B** 

UNIT A



## 1977 S Sepulveda

LOS ANGELES 90025





#### YEAR BUILT / RENOVATED 1946 / 2016–2017





## Units A & B – 5,000 to 10,000 SF

#### CAN BE COMBINED OR LEASED SEPARATELY







# Unit C – 10,000 SF







# Units D & E - 2,500 to 6,000 SF

#### UNIT E IS CURRENTLY WITHOUT POWER OR RESTROOM FACILITIES







### Hypothetical Additional Parking Scenario

To accommodate the larger warehouse spaces at this campus, Units D & E could be demolished, allowing for an additional 30-40 parking spaces. The parking lot would have convenient access from both Sepulveda Blvd and the back gate through the adjacent alley on La Grange Ave.

405

Parking Lot Concept Approx. 30-40 spaces

AGP

SEPULVEDA BLVD

**Located in vibrant West Los Angeles**, a short distance from the Century City Mall and a multitude of tech businesses, this mixed-use property presents a unique opportunity for entrepreneurs seeking flexible and convenient storage solutions or creative studio spaces.

With its strategic location and