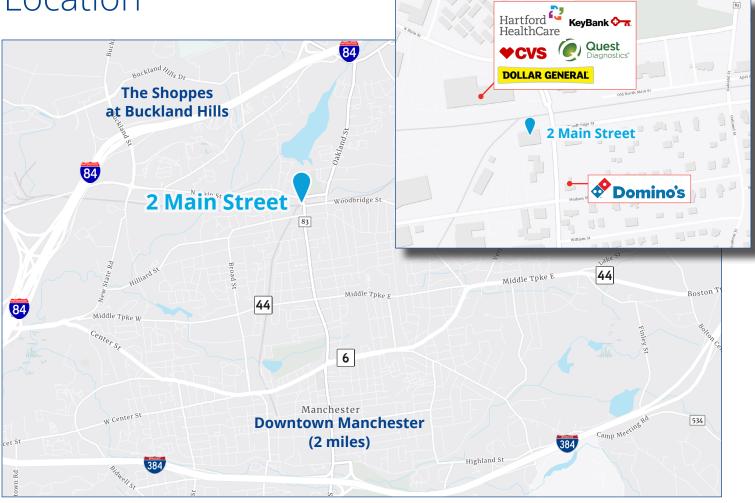

## Location

### Demographics

|         | Рор.    | нн     | Avg HH \$ |
|---------|---------|--------|-----------|
| 1 Mile  | 12,782  | 5,376  | \$93,744  |
| 3 Miles | 66,715  | 28,155 | \$98,544  |
| 5 Miles | 125,488 | 50,982 | \$106,816 |

### **TRAFFIC COUNTS**

Main St & Hudson St S Main St & Woodbridge St S Main St & Williams St S 17,487vpd 16,676vpd 13,277vpd