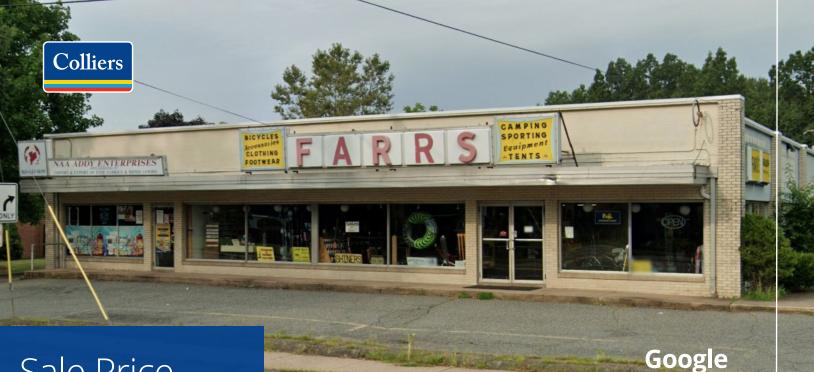

### 2 Main Street Manchester, CT 06042

### ±8,070 sf retail storefront located close to Manchester's Central Business District

2 Main Street is a single story  $\pm 8,070$  sf retail storefront on 0.56 acres. The property has one dock level 8'x 8' overhead door and one 8' x 8' drive-in overhead door.