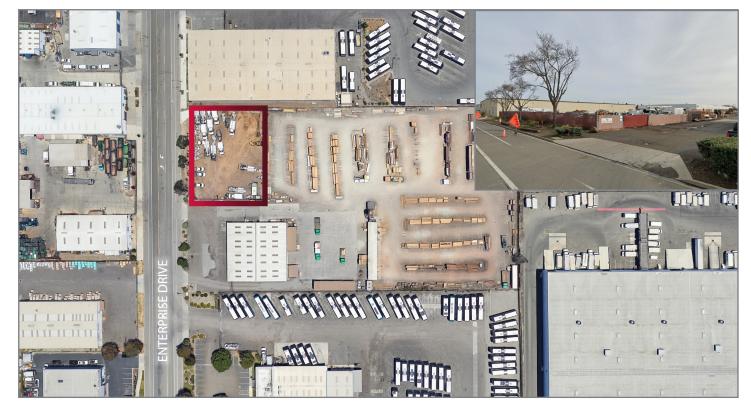

## LISTING DATA:

- 20,610± SF Land
- Fully Fenced w/ Private Entrance
- Central Newark Location w/ Close Proximity to Dumbarton Bridge
- Potential to Gravel Site
- General Industrial Zoning (GI)

## ECONOMIC DATA:

- Lease Rate: \$8,656.00/Month, Gross (\$0.42/SF)
- Available: 5/1/2024