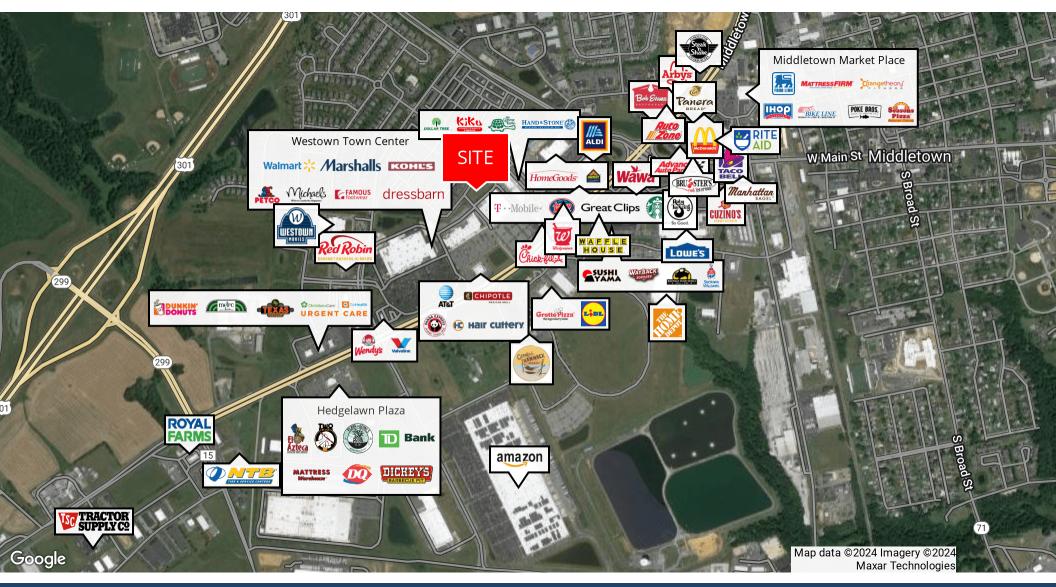

### **PROPERTY DESCRIPTION**

Join Primo Hoagies and Mango Mango in the heart of Middletown's bustling Westown Shopping District! This prime retail or office space places you alongside top brands like Walmart, Kohl's, Chick-fil-A, Walgreens, Starbucks, and Aldi. Located at the intersection of South Ridge Ave. and Lake Seymour Drive, our three new buildings present outstanding opportunities for your business.