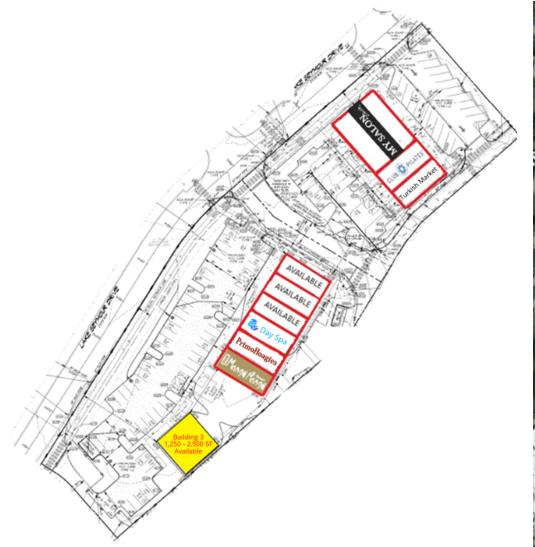

### **PROPERTY DESCRIPTION**

Join Primo Hoagies and Mango Mango in the heart of Middletown's bustling Westown Shopping District! This prime retail or office space places you alongside top brands like Walmart, Kohl's, Chick-fil-A, Walgreens, Starbucks, and Aldi. Located at the intersection of South Ridge Ave. and Lake Seymour Drive, our three new buildings present outstanding opportunities for your business.

#### **PROPERTY DETAILS**

- Building 1: 7,625 SF Fully Leased (My Salon Suites, Club Pilates, Turkish Market)
- Building 2: 1,500 4,500 SF Available

> Lease Rate: \$26/SF/NNN

- Building 3: Construction in progress
  - > Available: 1,250 2,500 SF
  - > Lease Rate: \$26/SF/NNN
  - > Choose from flexible leasing options to suit your needs