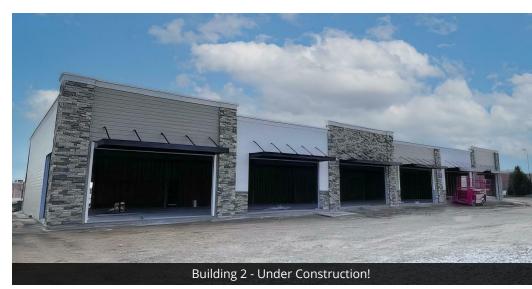

#### **PROPERTY DETAILS**

- Building 1: 7,625 SF Fully Leased (My Salon Suites, Club Pilates, Turkish Market)
- Building 2: 1,500 4,500 SF Available

> Lease Rate: \$26/SF/NNN

- Building 3: Construction in progress
  - > Available: 1,250 2,500 SF
  - > Lease Rate: \$26/SF/NNN
  - > Choose from flexible leasing options to suit your needs

# COMMERCIAL

**BUILDING 2 - NOW LEASING** 

**RETAIL SPACE** 

FOR LEASE

For More Information, Contact:

Andy Fox afox@dsmre.com 302.283.1800 Office 302.229.1304 Cell Alicia Fox alicia@dsmre.com 302.283.1800 Office 302.419.5477 Cell DSM Commercial Real Estate Services 3304 Old Capitol Trail Wilmington, DE 19808 dsmre.com