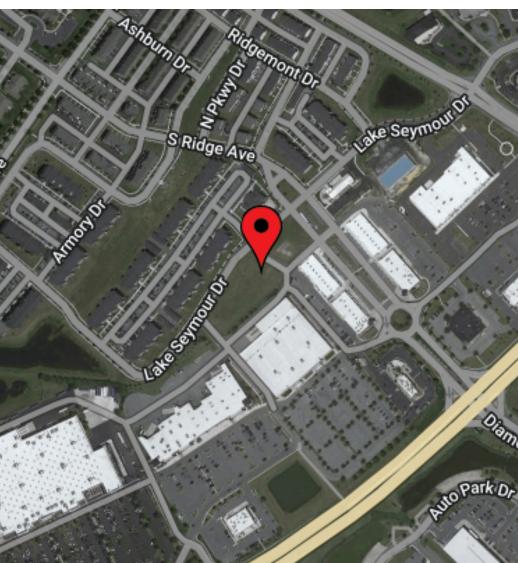

### **PROPERTY DESCRIPTION**

Join Primo Hoagies and Mango Mango in the heart of Middletown's bustling Westown Shopping District! This prime retail or office space places you alongside top brands like Walmart, Kohl's, Chick-fil-A, Walgreens, Starbucks, and Aldi. Located at the intersection of South Ridge Ave. and Lake Seymour Drive, our three new buildings present outstanding opportunities for your business.