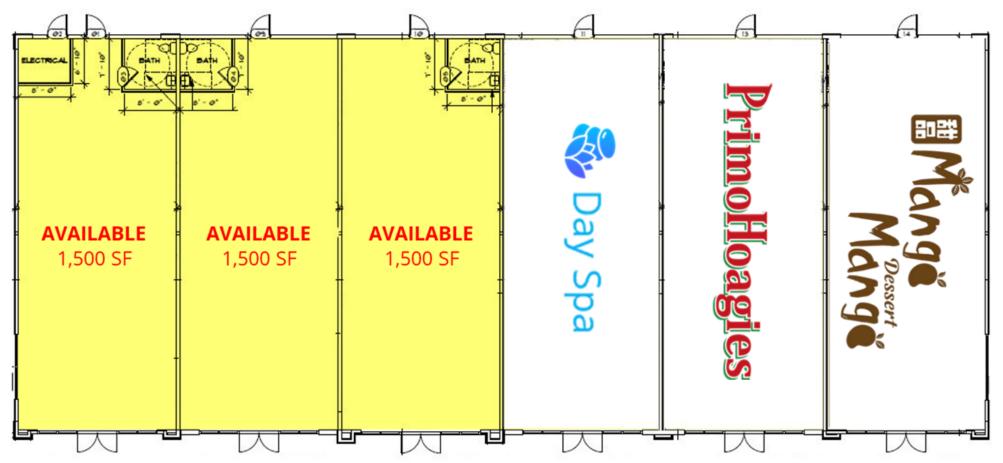

#### **PROPERTY DETAILS**

- Building 1: 7,625 SF Fully Leased (My Salon Suites, Club Pilates, Turkish Market)
- Building 2: 1,500 4,500 SF Available

> Lease Rate: \$26/SF/NNN

- Building 3: Construction in progress
  - > Available: 1,250 2,500 SF
  - > Lease Rate: \$26/SF/NNN
  - > Choose from flexible leasing options to suit your needs