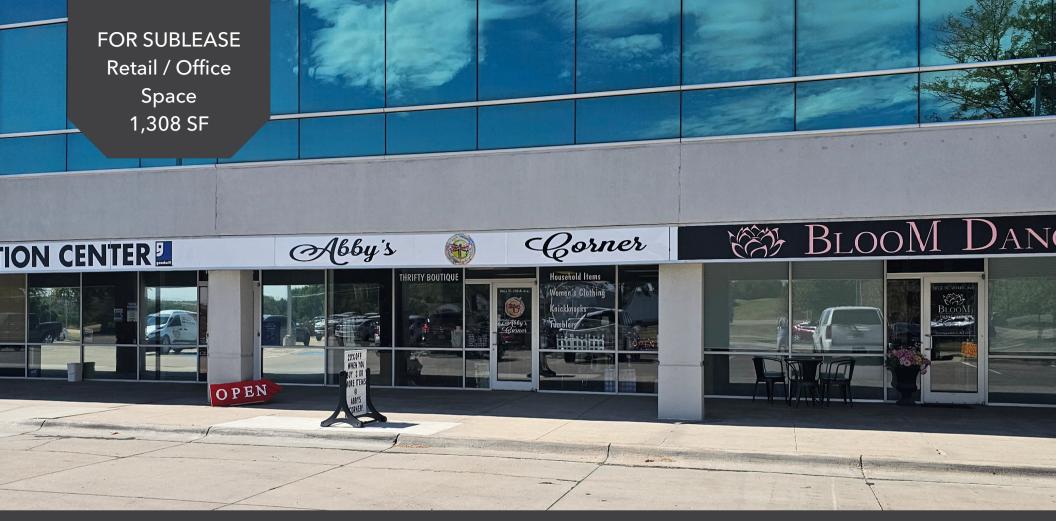

#### **PROPERTY HIGHLIGHTS**

- Affordable Rate
- · Visible from 204th
- · Quick access to West Dodge Road
- · Dining & Shopping amenities in the immediate area
- High traffic
- Significant recent building activity

### **SUMMARY**

| Available SF  | 1,308 SF                |  |  |
|---------------|-------------------------|--|--|
| Lease Rate    | \$12.00 PSF/YR NNN      |  |  |
| Term          | June 30, 2027 (< 3 yrs) |  |  |
| Est. NNN Exp. | \$6.53 PSF / YR         |  |  |
| Traffic Count | 46,150                  |  |  |

## AVAILABLE SPACES

| SPACE | LEASE RATE    | EST. NNN EXP | SIZE (SF) | COMMENTS                                            |
|-------|---------------|--------------|-----------|-----------------------------------------------------|
| 1064  | \$12.00 SF/YR | \$6.53 SF/YR | 1,308 SF  | \$1,308.00 / Month (Rent)<br>\$711.77 / Month (NNN) |