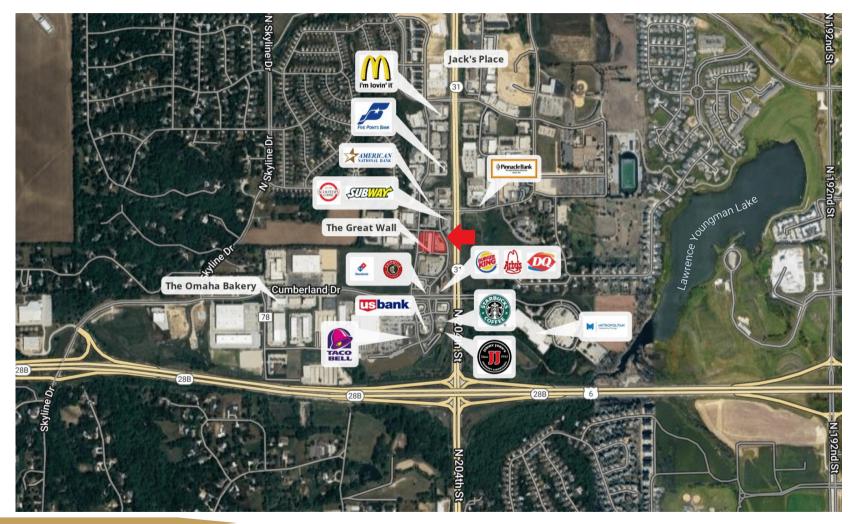

#### **PROPERTY HIGHLIGHTS**

- Affordable Rate
- · Visible from 204th
- · Quick access to West Dodge Road
- · Dining & Shopping amenities in the immediate area
- High traffic
- Significant recent building activity