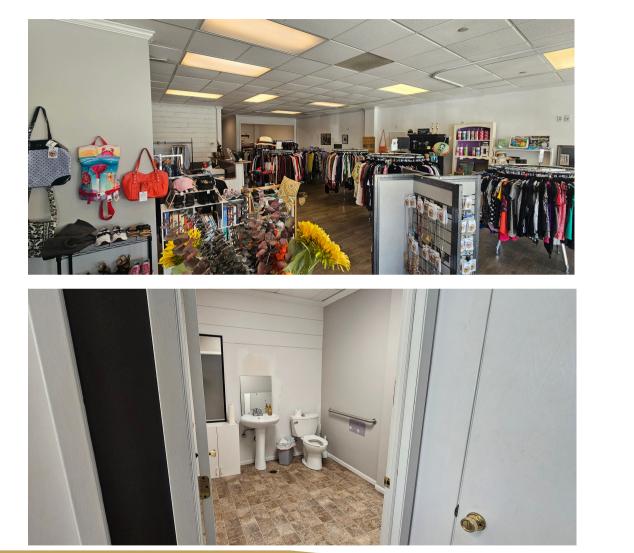

#### **PROPERTY HIGHLIGHTS**

- Affordable Rate
- · Visible from 204th
- · Quick access to West Dodge Road
- · Dining & Shopping amenities in the immediate area
- High traffic
- Significant recent building activity

### **SUMMARY**

| Available SF  | 1,308 SF                |  |  |
|---------------|-------------------------|--|--|
| Lease Rate    | \$12.00 PSF/YR NNN      |  |  |
| Term          | June 30, 2027 (< 3 yrs) |  |  |
| Est. NNN Exp. | \$6.53 PSF / YR         |  |  |
| Traffic Count | 46,150                  |  |  |

## AVAILABLE SPACES

| SPACE | LEASE RATE    | EST. NNN EXP | SIZE (SF) | COMMENTS                                            |
|-------|---------------|--------------|-----------|-----------------------------------------------------|
| 1064  | \$12.00 SF/YR | \$6.53 SF/YR | 1,308 SF  | \$1,308.00 / Month (Rent)<br>\$711.77 / Month (NNN) |