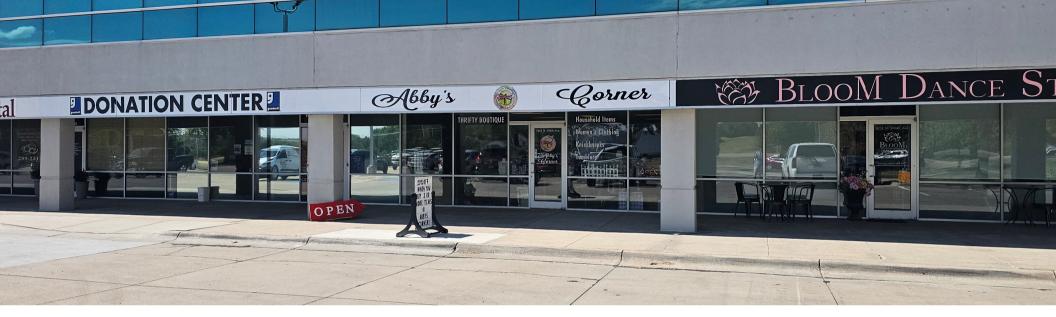

#### **PROPERTY HIGHLIGHTS**

- Affordable Rate
- · Visible from 204th
- · Quick access to West Dodge Road
- · Dining & Shopping amenities in the immediate area
- High traffic
- Significant recent building activity

### **SUMMARY**

| Available SF  | 1,308 SF                |  |  |
|---------------|-------------------------|--|--|
| Lease Rate    | \$12.00 PSF/YR NNN      |  |  |
| Term          | June 30, 2027 (< 3 yrs) |  |  |
| Est. NNN Exp. | \$6.53 PSF / YR         |  |  |
| Traffic Count | 46,150                  |  |  |

## AVAILABLE SPACES

| SPACE | LEASE RATE    | EST. NNN EXP | SIZE (SF) | COMMENTS                                            |
|-------|---------------|--------------|-----------|-----------------------------------------------------|
| 1064  | \$12.00 SF/YR | \$6.53 SF/YR | 1,308 SF  | \$1,308.00 / Month (Rent)<br>\$711.77 / Month (NNN) |