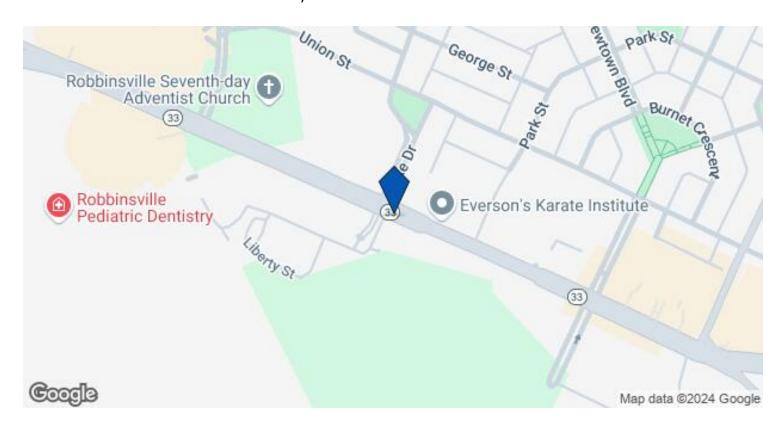

possibilities. Schedule a viewing today!

#### PROPERTY FACTS

| Sale Type            | Investment or Owner User |
|----------------------|--------------------------|
| Property Type        | Office                   |
| Property Subtype     | Office/Residential       |
| Building Size        | 2,992 SF                 |
| Year Built/Renovated | 1920/2003                |
| Price                | \$900,000                |
| Price Per SF         | \$301                    |
| Percent Leased       | Vacant                   |
| Tenancy              | Multiple                 |
| Building Height      | 3 Stories                |
| Typical Floor Size   | 997 SF                   |
| Building FAR         | 0.21                     |

0.33 AC

TC

### MAP OF 2329 NJ-33 ROBBINSVILLE, NJ 08691



## **ADDITIONAL PHOTOS**































12 15



















**Listing ID:** 33313985 **Date on Market:** 9/26/2024

Last Updated: 9/26/2024 Address: 2329 NJ-33, Robbinsville, NJ 08691

The LoopNet service and information provided therein, while believed to be accurate, are provided "as is". LoopNet disclaims any and all representations, warranties, or guarantees of any kind.