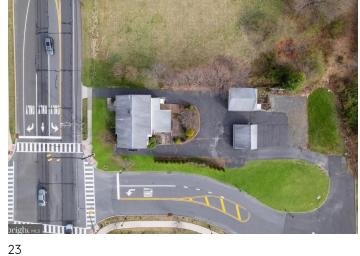

# 2329 Rt.33 | 2329 NJ-33

2,992 SF | Vacant | Office Building | Robbinsville, NJ 08691 | \$900,000 (\$301/SF)

### **INVESTMENT HIGHLIGHTS**

- Corner Property
- Centrally Located

• High Exposure

#### **EXECUTIVE SUMMARY**

Robbinsville Township!

Discover this desirable 5-bedroom, 3-story home, perfect for multigenerational living or as a business opportunity! Zoned TC (Town Center), this property allows for residential, commercial, office, and retail uses.

### MAP OF 2329 NJ-33 ROBBINSVILLE, NJ 08691