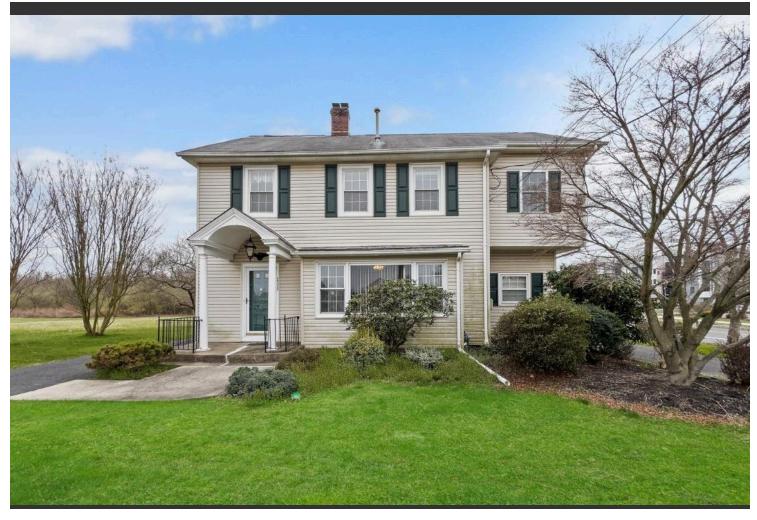

# 2329 Rt.33 | 2329 NJ-33

2,992 SF | Vacant | Office Building | Robbinsville, NJ 08691 | \$900,000 (\$301/SF)

#### **EXECUTIVE SUMMARY**

Robbinsville Township!

Discover this desirable 5-bedroom, 3-story home, perfect for multigenerational living or as a business opportunity! Zoned TC (Town Center), this property allows for residential, commercial, office, and retail uses.

Key Features:

Land Acres

Zoning

Renovated in 2003: Move-in ready with modern amenities. Spacious Lot: Set on 1/3 acre, offering ample outdoor space.

Prime Location: Next to a national brand Starbucks, with

high visibility and foot traffic.

Versatile Potential: Ideal for running a home business or exploring larger development options.

Two Detached Garages: Great for storage or additional workspace.

Convenience: Close to major highways, shopping, restaurants, and new housing developments, this location has it all!