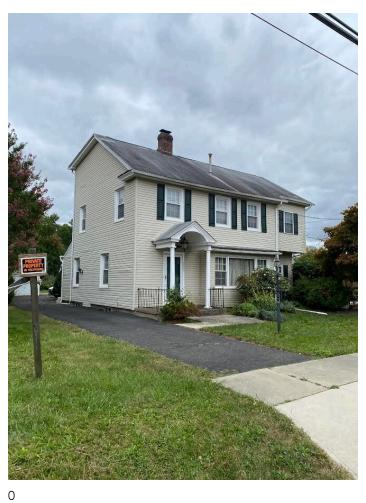

# 2329 Rt.33 | 2329 NJ-33

2,992 SF | Vacant | Office Building | Robbinsville, NJ 08691 | \$900,000 (\$301/SF)

#### **EXECUTIVE SUMMARY**

Robbinsville Township!

Discover this desirable 5-bedroom, 3-story home, perfect for multigenerational living or as a business opportunity! Zoned TC (Town Center), this property allows for residential, commercial, office, and retail uses.

Key Features:

Land Acres

Zoning

Renovated in 2003: Move-in ready with modern amenities. Spacious Lot: Set on 1/3 acre, offering ample outdoor space.

Prime Location: Next to a national brand Starbucks, with

high visibility and foot traffic.

Versatile Potential: Ideal for running a home business or exploring larger development options.

Two Detached Garages: Great for storage or additional workspace.

Convenience: Close to major highways, shopping, restaurants, and new housing developments, this location has it all!