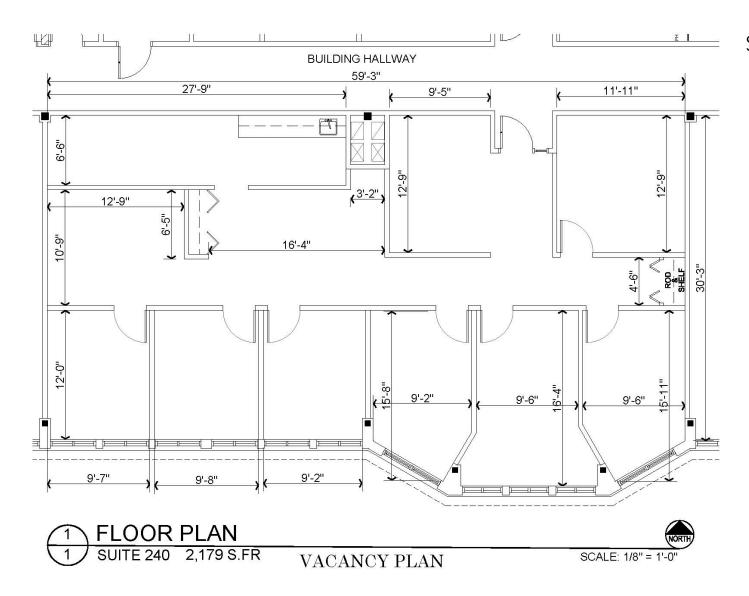

## MARKET STREET STATION

600 Market Market Street, Chanhassen, MN

Suite 220 2,666 sf

Suite 240 2,179 sf