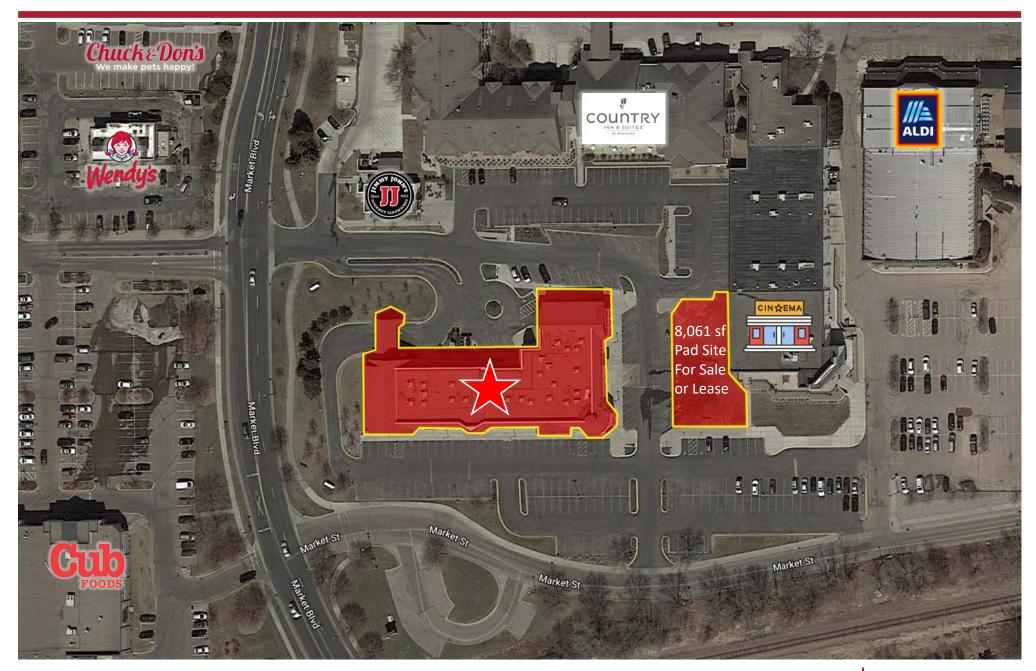

#### **SHOPPING CENTER**

43,626 sf property offering various retail and lease options