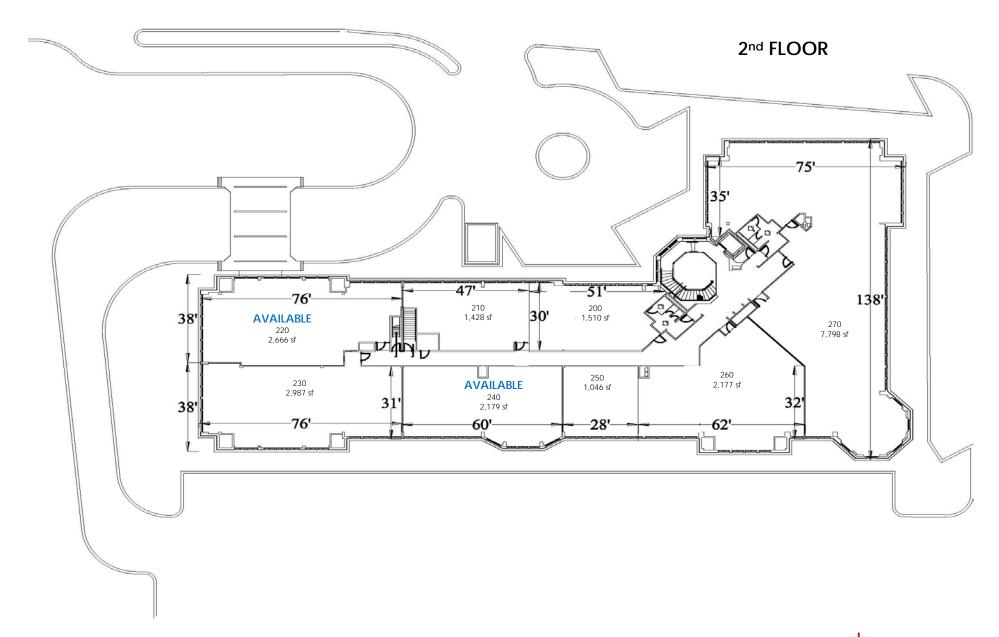

#### **SPACE AVAILABLE**

Multiple spaces available - see site plan

## MARKET STREET STATION

600 Market Market Street, Chanhassen, MN

Suite 220 2,666 sf

Suite 240 2,179 sf