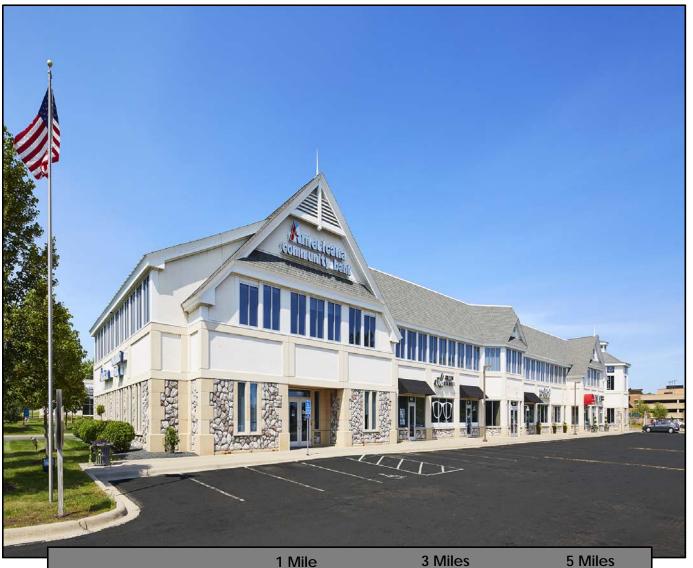

# **MARKET STREET STATION**

600 MARKET STREET, CHANHASSEN, MN

#### **SHOPPING CENTER**

43,626 sf property offering various retail and lease options

#### TRAFFIC COUNT

30,500/VPD on Hwy 5 14,800/VPD on Hwy 101

|                  | 1 Mile  | 3 Miles | 5 Miles |
|------------------|---------|---------|---------|
| POPULATION       | 5,435   | 51,370  | 121,254 |
| DAYTIME POP      | 11,088  | 35,284  | 92,510  |
| HOUSEHOLDS       | 2,303   | 18,590  | 45,900  |
| HOUSEHOLD INCOME | 121,509 | 174,080 | 149,043 |