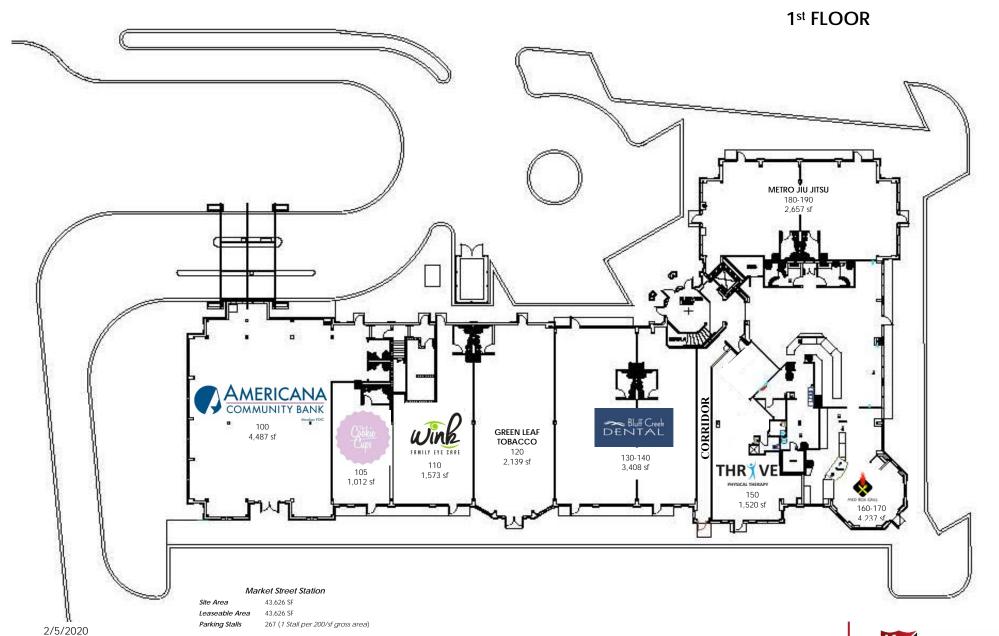

#### **SPACE AVAILABLE**

Multiple spaces available - see site plan

## MARKET STREET STATION

600 Market Market Street, Chanhassen, MN

Suite 220 2,666 sf

Suite 240 2,179 sf