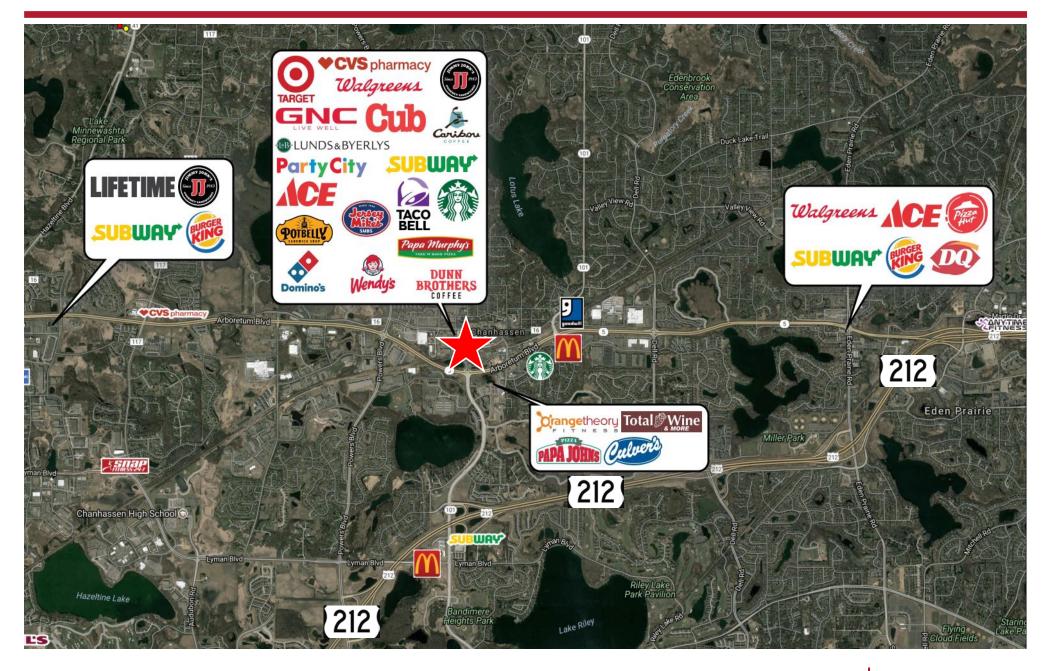

# **LOCATION**

Located conveniently on Hwy 5 in the heart of Chanhassen's retail and entertainment district