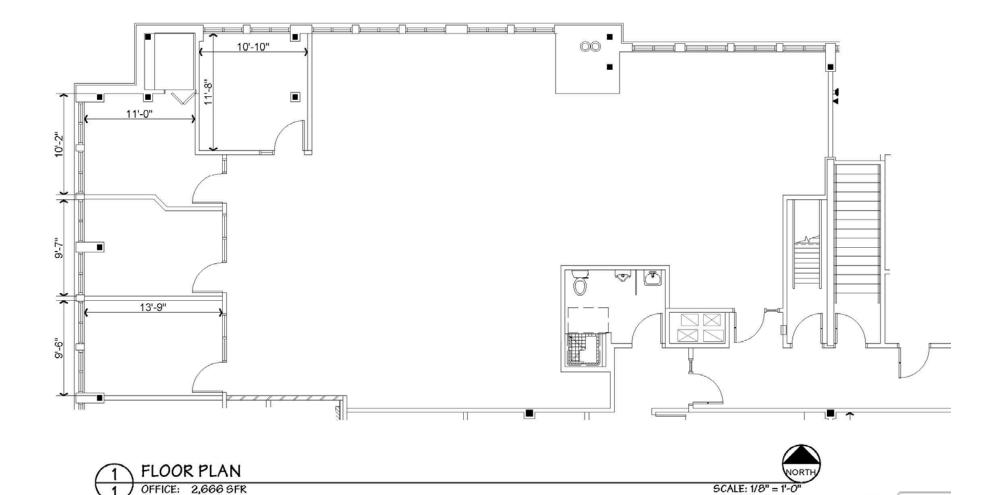

## MARKET STREET STATION

600 Market Market Street, Chanhassen, MN

Suite 220 2,666 sf

Suite 240 2,179 sf