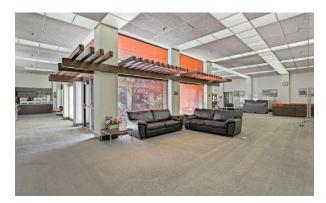

## **Property Description**

The subject property, the Berryessa Union School District Office building, is located at 1376 Piedmont Road, San Jose, CA., Assessor's Parcel No. 595-10-069 (hereinafter the "Property.") The Property consists of a 3.40-acre parcel, including an approximate 22,432 sq. ft. office building.

# Site Plan and Floor Plan