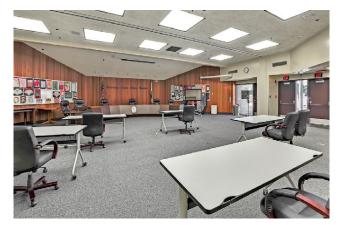

## **Property Description**

The subject property, the Berryessa Union School District Office building, is located at 1376 Piedmont Road, San Jose, CA., Assessor's Parcel No. 595-10-069 (hereinafter the "Property.") The Property consists of a 3.40-acre parcel, including an approximate 22,432 sq. ft. office building.

# Site Plan and Floor Plan