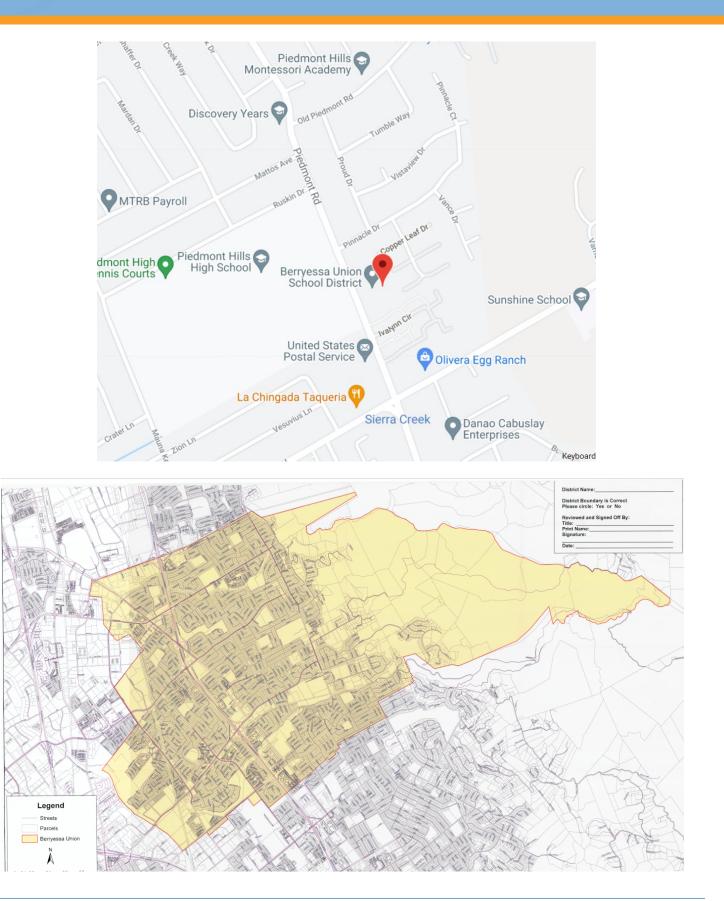

with the best possible educational opportunities. A component of this effort is to lease the District Office property. These decisions will not only preserve revenue for educational programs, but also will allow the District to improve its fiscal status in the future. The Board of Education has already relocated District Office staff to an alternative location.



Berryessa Union School District 1376 Piedmont Road, San Jose, CA

## **Property Description**

The subject property, the Berryessa Union School District Office building, is located at 1376 Piedmont Road, San Jose, CA., Assessor's Parcel No. 595-10-069 (hereinafter the "Property.") The Property consists of a 3.40-acre parcel, including an approximate 22,432 sq. ft. office building.













## Property Location and Boundary



# Site Plan and Floor Plan



## General Plan and Zoning

| E She    | 76 Piedmont Rd., San Jo X Q<br>ow search results for 1376 Pi |                | Pinnacle DT |                             | convertiged Dr                       |
|----------|--------------------------------------------------------------|----------------|-------------|-----------------------------|--------------------------------------|
|          | Layer List                                                   | × Veighborhood |             | (1 of 2)                    | ►□×                                  |
|          | Main Street Commercial                                       |                |             | General Plan<br>Neighborhoo | 2040:<br>d/Community Commercial      |
| ublic/Qu | Mixed Use Neighborhood