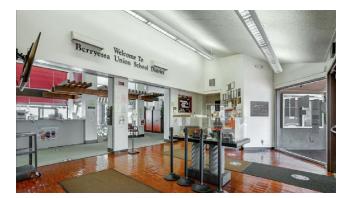

## **Property Description**

The subject property, the Berryessa Union School District Office building, is located at 1376 Piedmont Road, San Jose, CA., Assessor's Parcel No. 595-10-069 (hereinafter the "Property.") The Property consists of a 3.40-acre parcel, including an approximate 22,432 sq. ft. office building.

# Site Plan and Floor Plan