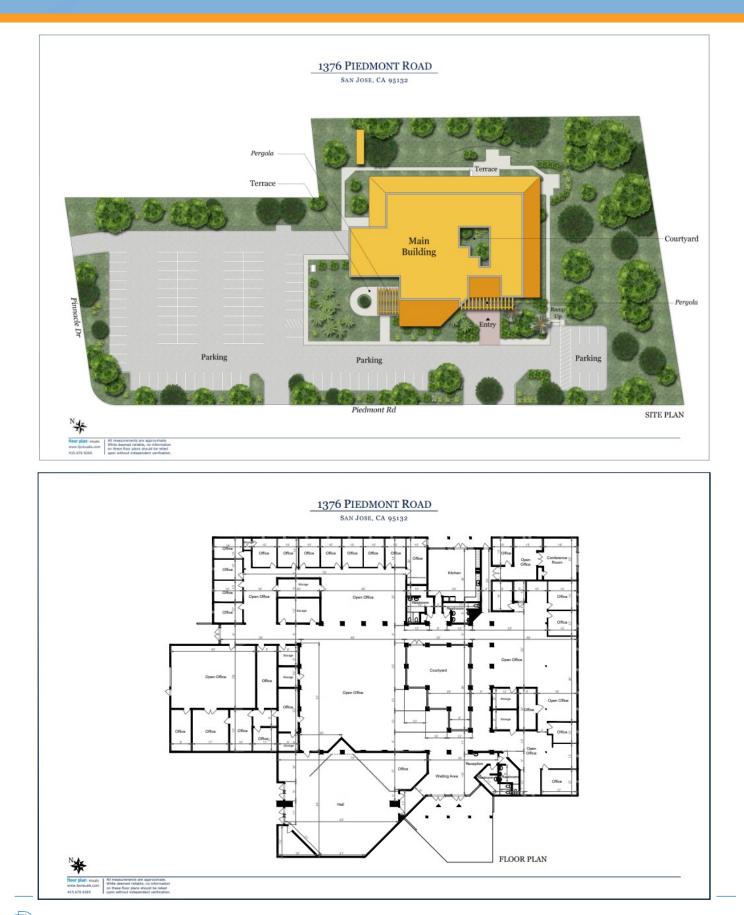

ional opportunities. A component of this effort is to lease the District Office property. These decisions will not only preserve revenue for educational programs, but also will allow the District to improve its fiscal status in the future. The Board of Education has already relocated District Office staff to an alternative location.



Berryessa Union School District 1376 Piedmont Road, San Jose, CA

## **Property Description**

The subject property, the Berryessa Union School District Office building, is located at 1376 Piedmont Road, San Jose, CA., Assessor's Parcel No. 595-10-069 (hereinafter the "Property.") The Property consists of a 3.40-acre parcel, including an approximate 22,432 sq. ft. office building.













## Property Location and Boundary



# Site Plan and Floor Plan



## General Plan and Zoning

| E She    | 76 Piedmont Rd., San Jo X Q<br>ow search results for 1376 Pi |                | Pinnacle DT |                             | convertiged Dr                       |
|----------|--------------------------------------------------------------|----------------|-------------|-----------------------------|--------------------------------------|
|          | Layer List                                                   | × Veighborhood |             | (1 of 2)                    | ►□×                                  |
|          | Main Street Commercial                                       |                |             | General Plan<br>Neighborhoo | 2040:<br>d/Community Commercial      |
| ublic/Qu | Mixed Use Neighborhood