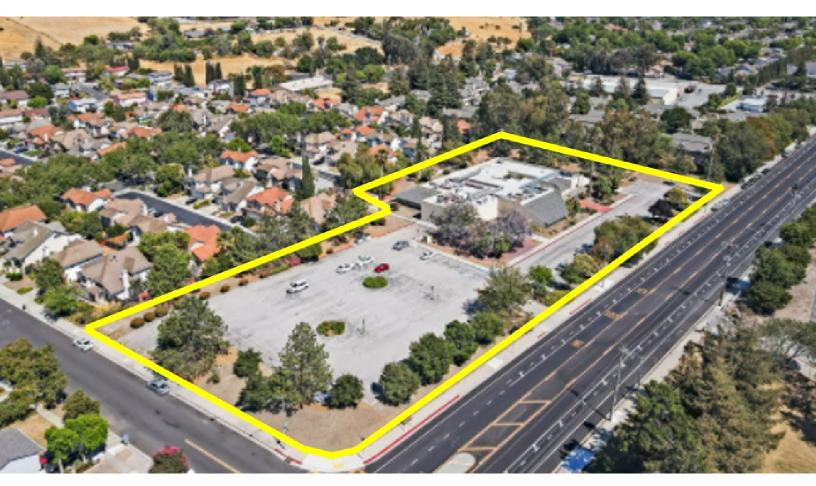

## **Property Description**

The subject property, the Berryessa Union School District Office building, is located at 1376 Piedmont Road, San Jose, CA., Assessor's Parcel No. 595-10-069 (hereinafter the "Property.") The Property consists of a 3.40-acre parcel, including an approximate 22,432 sq. ft. office building.

## Property Location and Boundary