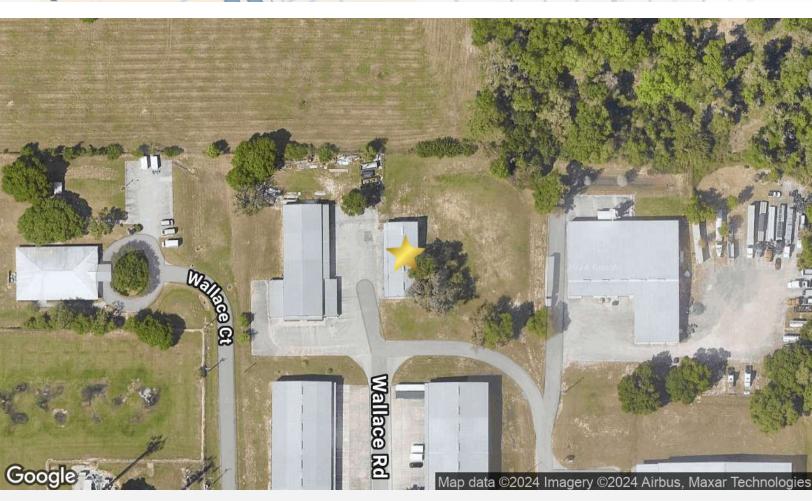

# 4312 Wallace Rd

Lakeland, FL 33812

### **Location Information**

| Street Address   | 4312 Wallace Rd    |
|------------------|--------------------|
| City, State, Zip | Lakeland, FL 33812 |
| County           | Polk               |
| Market           | Tampa Bay          |
| Sub-market       | Polk County        |