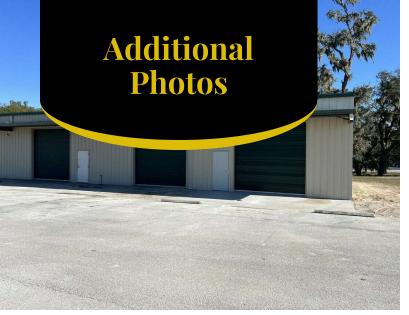

### **Property Description**

3,000 square foot warehouse space is ready for immediate occupancy. This bay has 3 - 12'x12' overhead doors and 2 man doors. Interior is basic with only one rest room. Interior height runs from 13'6" at the eave to 14'6" at the peak in this clear span building.