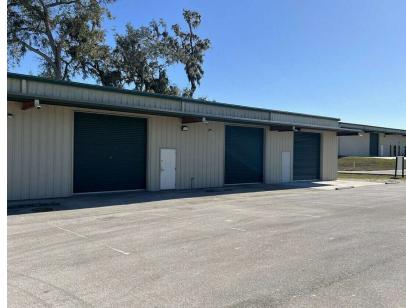

### **Property Description**

3,000 square foot warehouse space is ready for immediate occupancy. This bay has 3 - 12'x12' overhead doors and 2 man doors. Interior is basic with only one rest room. Interior height runs from 13'6" at the eave to 14'6" at the peak in this clear span building.