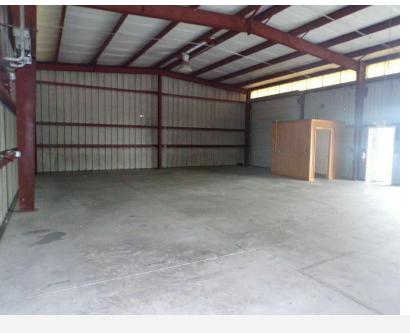

### **Property Description**

3,000 square foot warehouse space is ready for immediate occupancy. This bay has 3 - 12'x12' overhead doors and 2 man doors. Interior is basic with only one rest room. Interior height runs from 13'6" at the eave to 14'6" at the peak in this clear span building.