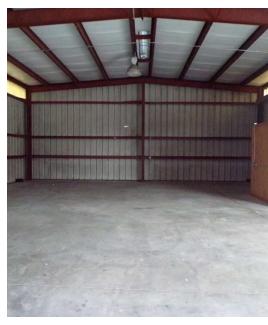

### **Property Description**

3,000 square foot warehouse space is ready for immediate occupancy. This bay has 3 - 12'x12' overhead doors and 2 man doors. Interior is basic with only one rest room. Interior height runs from 13'6" at the eave to 14'6" at the peak in this clear span building.