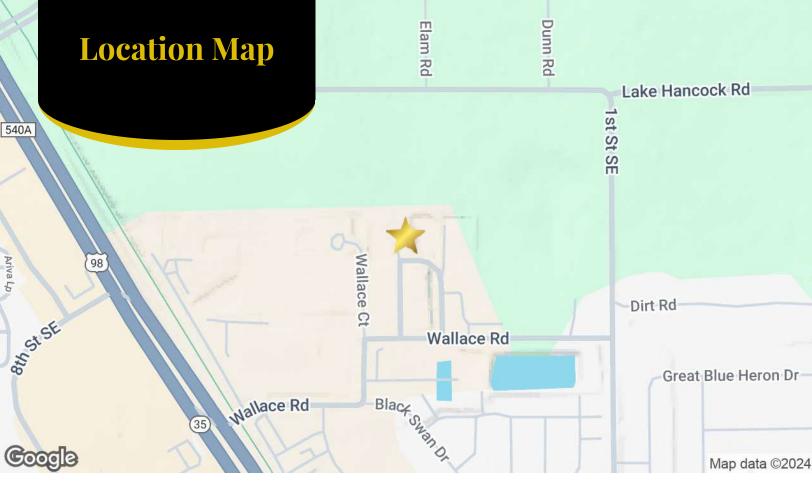

# 4312 Wallace Rd

Lakeland, FL 33812

### **Location Information**

| Street Address   | 4312 Wallace Rd    |
|------------------|--------------------|
| City, State, Zip | Lakeland, FL 33812 |
| County           | Polk               |
| Market           | Tampa Bay          |
| Sub-market       | Polk County        |