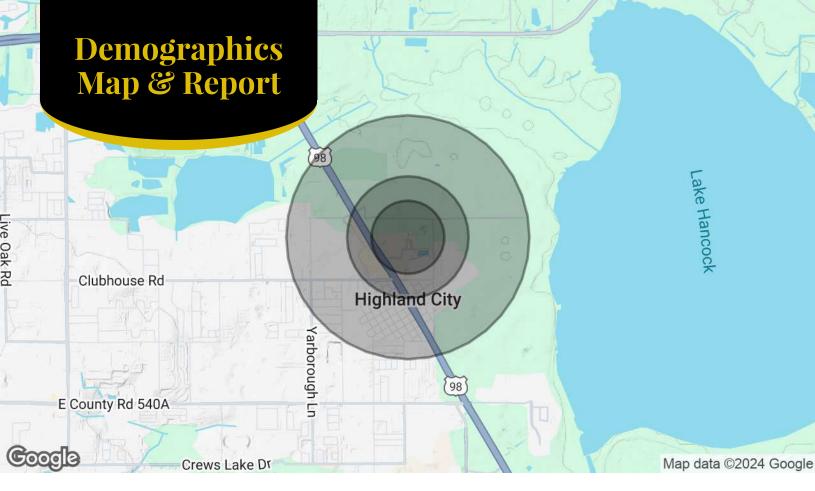

| Population                              | o.3 Miles | o.5 Miles | 1 Mile    |
|-----------------------------------------|-----------|-----------|-----------|
| Total Population                        | 59        | 510       | 3,551     |
| Average Age                             | 42        | 41        | 40        |
| Average Age (Male)                      | 41        | 41        | 39        |
| Average Age (Female)                    | 42        | 42        | 41        |
| Households & Income                     | o.3 Miles | o.5 Miles | 1 Mile    |
| Total Households                        | 26        | 221       | 1,384     |
| # of Persons per HH                     | 2.3       | 2.3       | 2.6       |
| Average HH Income                       | \$109,452 | \$108,347 | \$99,684  |
| Average House Value                     | \$343,032 | \$337,777 | \$304,770 |
| Demographics data derived from AlphaMan |           |           |           |

Demographics data derived from AlphaMap