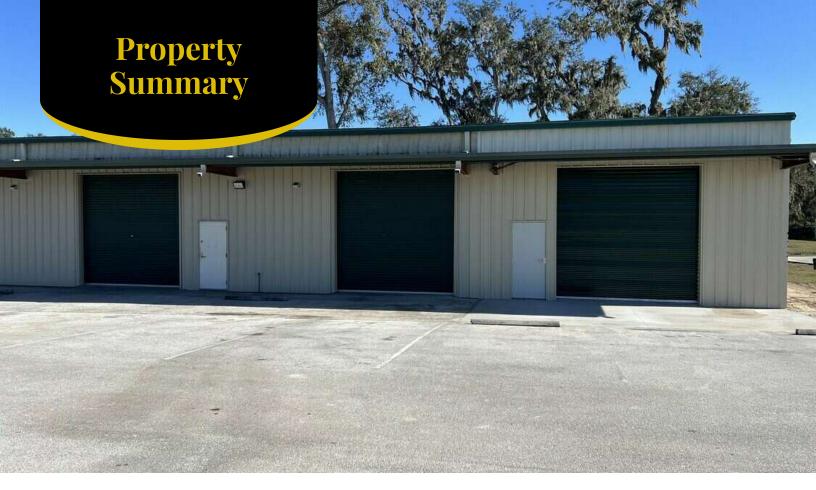

### **Property Description**

3,000 square foot warehouse space is ready for immediate occupancy. This bay has 3 - 12'x12' overhead doors and 2 man doors. Interior is basic with only one rest room. Interior height runs from 13'6" at the eave to 14'6" at the peak in this clear span building.

### LEASING INFORMATION

| Lease Rate:      | \$10.50 SF/yr (NNN) |
|------------------|---------------------|
| Number of Units: | 1                   |
| Available SF:    | 3,000 SF            |
| Lot Size:        | 64,106 SF           |