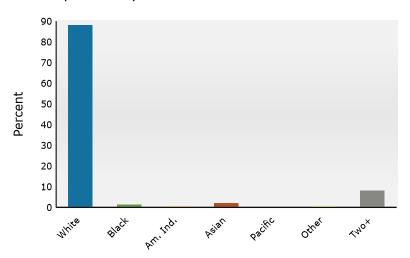

## 2024 Population by Race

2024 Percent Hispanic Origin: 3.9%

Source: Esri forecasts for 2024 and 2029. U.S. Census Bureau 2020 decennial Census in 2020 geographies.

©2025 Esri Page 2 of 6

137 Salmon Brook St, Granby, Connecticut, 06035 Ring: 3 mile radius