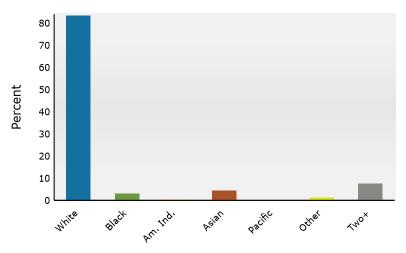

## 2024 Population by Race

2024 Percent Hispanic Origin: 3.9%

Source: Esri forecasts for 2024 and 2029. U.S. Census Bureau 2020 decennial Census in 2020 geographies.

©2025 Esri Page 2 of 6

137 Salmon Brook St, Granby, Connecticut, 06035 Ring: 3 mile radius