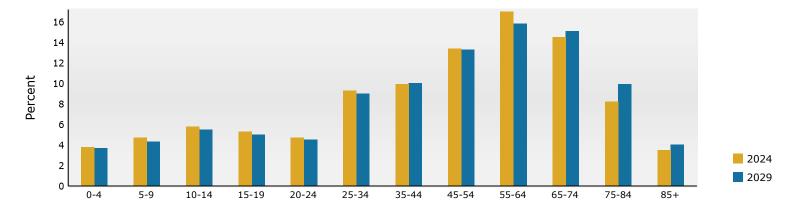

0.<br>0.       |
| American Indian Alone<br>Asian Alone<br>Pacific Islander Alone<br>Some Other Race Alone | 19<br>0<br>8 | 0.0%<br>0.6% | 0<br>4 | 0.0%<br>0.3% | 0<br>4   | 0.0%<br>0.3% | 4         | 0.             |
| American Indian Alone<br>Asian Alone<br>Pacific Islander Alone                          | 19<br>0      | 0.0%         | 0      | 0.0%         | 0        | 0.0%         |           | 0.<br>0.<br>9. |

Data Note: Income is expressed in current dollars.

**Source:** Esri forecasts for 2024 and 2029. U.S. Census Bureau 2020 decennial Census in 2020 geographies.

February 06, 2025

©2025 Esri Page 1 of 6



137 Salmon Brook St, Granby, Connecticut, 06035 Ring: 1 mile radius

Prepared by Esri

Latitude: 41.93640 Longitude: -72.79277

### Trends 2024-2029



## Population by Age



### 2024 Household Income



## 2024 Population by Race



2024 Percent Hispanic Origin: 3.9%

Source: Esri forecasts for 2024 and 2029. U.S. Census Bureau 2020 decennial Census in 2020 geographies.

©2025 Esri Page 2 of 6



137 Salmon Brook St, Granby, Connecticut, 06035 Ring: 3 mile radius

Prepared by Esri Latitude: 41.93640

Longitude: -72.79277

| Population