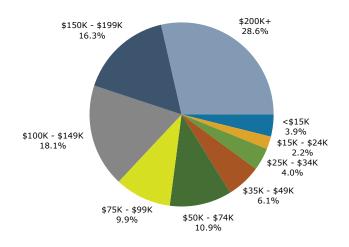

| 693<br><b>Ce</b><br>Number<br>27,017<br>952<br>40<br>742 | 2.4%  nsus 2010  Percent 91.7% 3.2% 0.1% 2.5%      | 796<br>Cer<br>Number<br>24,746<br>1,138<br>67<br>1,116 | 2.7%  Percent 84.3% 3.9% 0.2% 3.8%          | Number<br>24,580<br>1,188<br>76<br>1,223 | 2.9% 2024 Percent 83.1% 4.0% 0.3% 4.1% 0.0% 1.4%                | 989<br>Number<br>24,428<br>1,254<br>80<br>1,364       |    |

Data Note: Income is expressed in current dollars.

**Source:** Esri forecasts for 2024 and 2029. U.S. Census Bureau 2020 decennial Census in 2020 geographies.

February 06, 2025

©2025 Esri Page 5 of 6



137 Salmon Brook St, Granby, Connecticut, 06035 Ring: 5 mile radius

Prepared by Esri

Latitude: 41.93640 Longitude: -72.79277

### Trends 2024-2029



### Population by Age



### 2024 Household Income



## 2024 Population by Race



2024 Percent Hispanic Origin: 5.6%

Source: Esri forecasts for 2024 and 2029. U.S. Census Bureau 2020 decennial Census in 2020 geographies.

©2025 Esri

February 06, 2025