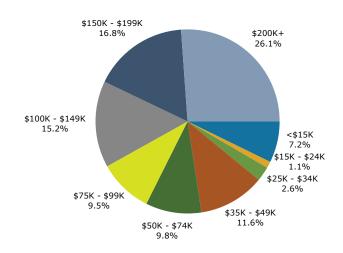

ndian Alone<br>Asian Alone<br>Pacific Islander Alone<br>Some Other Race Alone | 19<br>0<br>8 | 0.0%<br>0.6% | 0<br>4 | 0.0%<br>0.3% | 0<br>4   | 0.0%<br>0.3% | 4         | 0.             |
| American Indian Alone<br>Asian Alone<br>Pacific Islander Alone                          | 19<br>0      | 0.0%         | 0      | 0.0%         | 0        | 0.0%         |           | 0.<br>0.<br>9. |

Data Note: Income is expressed in current dollars.

**Source:** Esri forecasts for 2024 and 2029. U.S. Census Bureau 2020 decennial Census in 2020 geographies.

February 06, 2025

©2025 Esri Page 1 of 6



137 Salmon Brook St, Granby, Connecticut, 06035 Ring: 1 mile radius

Prepared by Esri

Latitude: 41.93640 Longitude: -72.79277

### Trends 2024-2029



## Population by Age



### 2024 Household Income



## 2024 Population by Race



2024 Percent Hispanic Origin: 3.9%

Source: Esri forecasts for 2024 and 2029. U.S. Census Bureau 2020 decennial Census in 2020 geographies.

©2025 Esri Page 2 of 6



137 Salmon Brook St, Granby, Connecticut, 06035 Ring: 3 mile radius

Prepared by Esri Latitude: 41.93640

Longitude: -72.79277

| Population