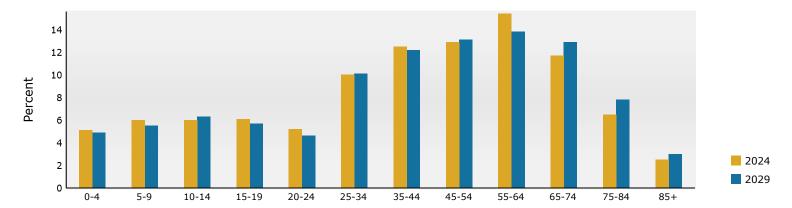

|                                                                                           |        |           |        |            |        |         |                                         |    |  |

**Data Note:** Income is expressed in current dollars.

**Source:** Esri forecasts for 2024 and 2029. U.S. Census Bureau 2020 decennial Census in 2020 geographies.

February 06, 2025

©2025 Esri Page 3 of 6



137 Salmon Brook St, Granby, Connecticut, 06035 Ring: 3 mile radius

Prepared by Esri

Latitude: 41.93640 Longitude: -72.79277

### Trends 2024-2029



## Population by Age



### 2024 Household Income

©2025 Esri



2024 Population by Race



2024 Percent Hispanic Origin: 5.7%

Source: Esri forecasts for 2024 and 2029. U.S. Census Bureau 2020 decennial Census in 2020 geographies.

Page 4 of 6



137 Salmon Brook St, Granby, Connecticut, 06035 Ring: 5 mile radius

Prepared by Esri Latitude: 41.93640

Longitude: -72.79277

| Summary                                                                                             |                                                          | Census 20                                          |                                                        | Census 202                                  |                                          | 2024                                                            |