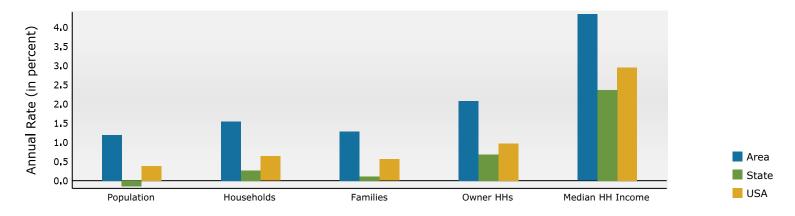

%         | 0<br>4    | 0.<br>0.       |
| American Indian Alone<br>Asian Alone<br>Pacific Islander Alone<br>Some Other Race Alone | 19<br>0<br>8 | 0.0%<br>0.6% | 0<br>4 | 0.0%<br>0.3% | 0<br>4   | 0.0%<br>0.3% | 4         | 0.             |
| American Indian Alone<br>Asian Alone<br>Pacific Islander Alone                          | 19<br>0      | 0.0%         | 0      | 0.0%         | 0        | 0.0%         |           | 0.<br>0.<br>9. |

Data Note: Income is expressed in current dollars.

**Source:** Esri forecasts for 2024 and 2029. U.S. Census Bureau 2020 decennial Census in 2020 geographies.

February 06, 2025

©2025 Esri Page 1 of 6



137 Salmon Brook St, Granby, Connecticut, 06035 Ring: 1 mile radius

Prepared by Esri

Latitude: 41.93640 Longitude: -72.79277

### Trends 2024-2029



## Population by Age



### 2024 Household Income



## 2024 Population by Race



2024 Percent Hispanic Origin: 3.9%

Source: Esri forecasts for 2024 and 2029. U.S. Census Bureau 2020 decennial Census in 2020 geographies.

©2025 Esri Page 2 of 6



137 Salmon Brook St, Granby, Connecticut, 06035 Ring: 3 mile radius

Prepared by Esri Latitude: 41.93640

Longitude: -72.79277

| Population