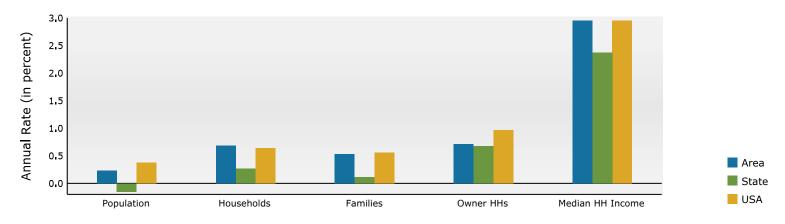

merican Indian Alone Asian Alone                        | 693<br><b>Ce</b><br>Number<br>27,017<br>952<br>40<br>742 | 2.4%  nsus 2010  Percent 91.7% 3.2% 0.1% 2.5%      | 796<br>Cer<br>Number<br>24,746<br>1,138<br>67<br>1,116 | 2.7%  Percent 84.3% 3.9% 0.2% 3.8%          | Number<br>24,580<br>1,188<br>76<br>1,223 | 2.9% 2024 Percent 83.1% 4.0% 0.3% 4.1% 0.0% 1.4%                | 989<br>Number<br>24,428<br>1,254<br>80<br>1,364       |    |

Data Note: Income is expressed in current dollars.

**Source:** Esri forecasts for 2024 and 2029. U.S. Census Bureau 2020 decennial Census in 2020 geographies.

February 06, 2025

©2025 Esri Page 5 of 6



137 Salmon Brook St, Granby, Connecticut, 06035 Ring: 5 mile radius

Prepared by Esri

Latitude: 41.93640 Longitude: -72.79277

### Trends 2024-2029



### Population by Age



### 2024 Household Income



## 2024 Population by Race



2024 Percent Hispanic Origin: 5.6%

Source: Esri forecasts for 2024 and 2029. U.S. Census Bureau 2020 decennial Census in 2020 geographies.

©2025 Esri

February 06, 2025