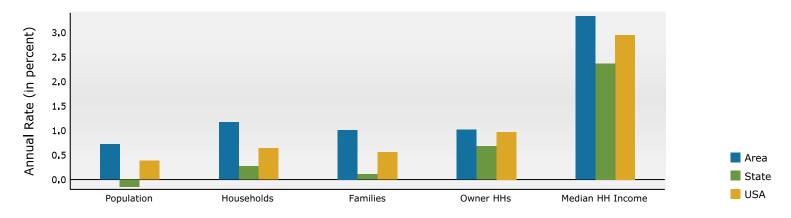

|                                                                                           |        |           |        |            |        |         |                                         |    |  |

**Data Note:** Income is expressed in current dollars.

**Source:** Esri forecasts for 2024 and 2029. U.S. Census Bureau 2020 decennial Census in 2020 geographies.

February 06, 2025

©2025 Esri Page 3 of 6



137 Salmon Brook St, Granby, Connecticut, 06035 Ring: 3 mile radius

Prepared by Esri

Latitude: 41.93640 Longitude: -72.79277

### Trends 2024-2029



## Population by Age



### 2024 Household Income

©2025 Esri



2024 Population by Race



2024 Percent Hispanic Origin: 5.7%

Source: Esri forecasts for 2024 and 2029. U.S. Census Bureau 2020 decennial Census in 2020 geographies.

Page 4 of 6



137 Salmon Brook St, Granby, Connecticut, 06035 Ring: 5 mile radius

Prepared by Esri Latitude: 41.93640

Longitude: -72.79277

| Summary                                                                                             |                                                          | Census 20                                          |                                                        | Census 202                                  |                                          | 2024