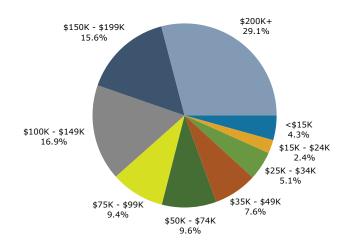

|                                                                                           |        |           |        |            |        |         |                                         |    |  |

**Data Note:** Income is expressed in current dollars.

**Source:** Esri forecasts for 2024 and 2029. U.S. Census Bureau 2020 decennial Census in 2020 geographies.

February 06, 2025

©2025 Esri Page 3 of 6



137 Salmon Brook St, Granby, Connecticut, 06035 Ring: 3 mile radius

Prepared by Esri

Latitude: 41.93640 Longitude: -72.79277

### Trends 2024-2029



## Population by Age



### 2024 Household Income

©2025 Esri



2024 Population by Race



2024 Percent Hispanic Origin: 5.7%

Source: Esri forecasts for 2024 and 2029. U.S. Census Bureau 2020 decennial Census in 2020 geographies.

Page 4 of 6



137 Salmon Brook St, Granby, Connecticut, 06035 Ring: 5 mile radius

Prepared by Esri Latitude: 41.93640

Longitude: -72.79277

| Summary                                                                                             |                                                          | Census 20                                          |                                                        | Census 202                                  |                                          | 2024                                                            |                                                       |