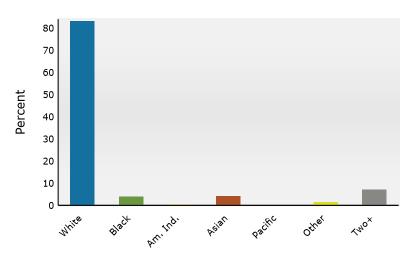

## 2024 Population by Race

2024 Percent Hispanic Origin: 3.9%

Source: Esri forecasts for 2024 and 2029. U.S. Census Bureau 2020 decennial Census in 2020 geographies.

©2025 Esri Page 2 of 6

137 Salmon Brook St, Granby, Connecticut, 06035 Ring: 3 mile radius