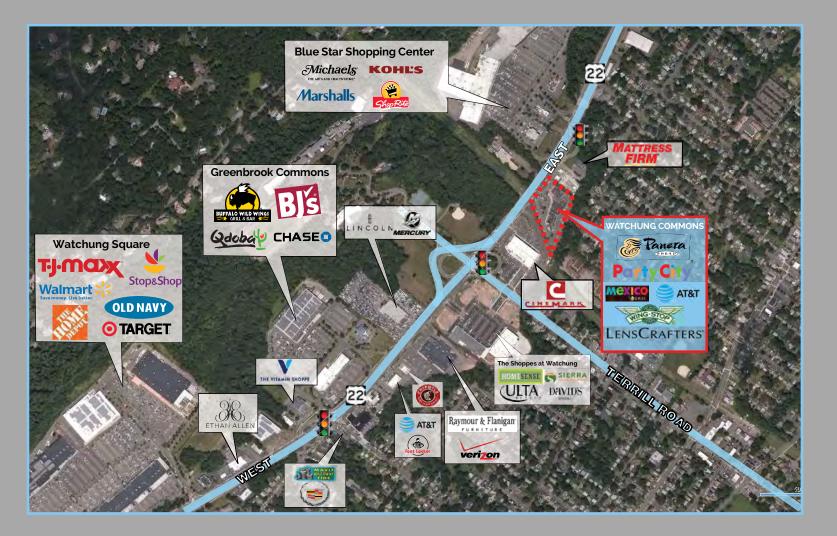

## WATCHUNG COMMONS - US Hwy Rt. 22

## WATCHUNG, NJ WATCHUNG COMMONS **US HIGHWAY ROUTE 22 ACROSS FROM BLUE STAR SHOPPING CENTER**

Join Major Retail Chains on Route 22 including:

Target, Walmart, BJ's Wholesale Club, Sierra Trading, HomeSense, Michael's, PetsMart, Ulta Beauty, DSW & Old Navy to name a few.

## AVAILABLE: From 800 s.f. to Potentially 15,325 s.f.

- Cross easements with The
  Shoppes at Watchung complex
  at Route 22 and Terrill Road.
  Tenants include Cinemark
  Theatre, Sierra Trading, Home
  Sense, David's Bridal, City MD,
  Sport Clips & Ulta.
- Route 22 is the major shopping corridor in Somerset and Union counties, drawing high disposable income residents from the primary 5 mile trade area.
- Chains which have a major presence in the tri-state metro region are represented on Route 22.
- Over 58,000 vehicles pass Watchung Commons daily.
  - Watchung is predominantly a homeowner community with more that 75% of housing units owner occupied and 63% of households own 2 or more vehicles.