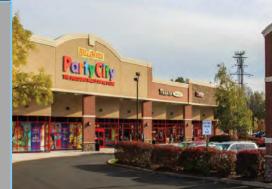

## WATCHUNG COMMONS - US Hwy Rt. 22

## WATCHUNG, NJ WATCHUNG COMMONS **US HIGHWAY ROUTE 22 ACROSS FROM BLUE STAR SHOPPING CENTER**

Join Major Retail Chains on Route 22 including:

Target, Walmart, BJ's Wholesale Club, Sierra Trading, HomeSense, Michael's, PetsMart, Ulta Beauty, DSW & Old Navy to name a few.

## AVAILABLE: From 800 s.f. to Potentially 15,325 s.f.

- Cross easements with The
  Shoppes at Watchung complex
  at Route 22 and Terrill Road.
  Tenants include Cinemark
  Theatre, Sierra Trading, Home
  Sense, David's Bridal, City MD,
  Sport Clips & Ulta.
- Route 22 is the major shopping corridor in Somerset and Union counties, drawing high disposable income residents from the primary 5 mile trade area.
- Chains which have a major presence in the tri-state metro region are represented on Route 22.
- Over 58,000 vehicles pass Watchung Commons daily.
  - Watchung is predominantly a homeowner community with more that 75% of housing units owner occupied and 63% of households own 2 or more vehicles.