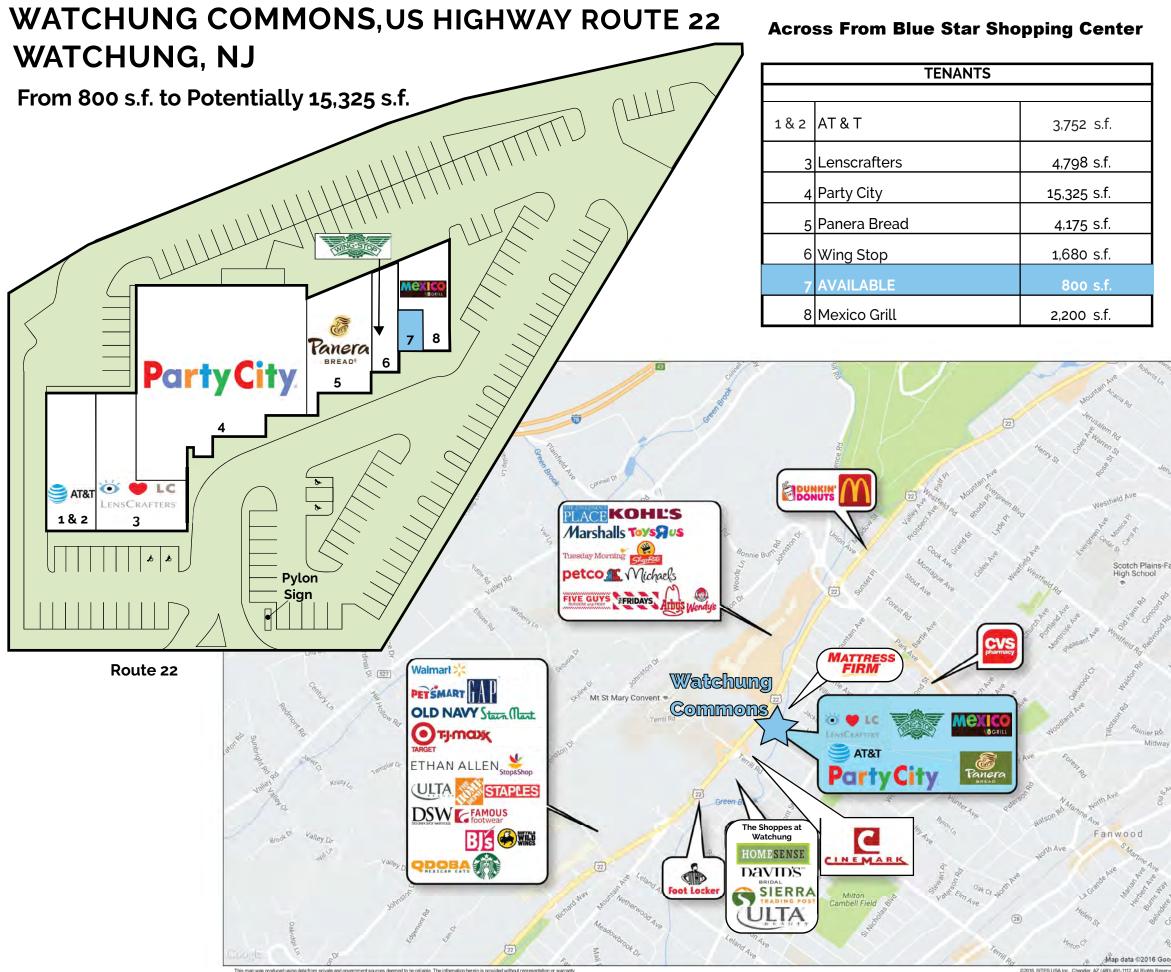

## WATCHUNG COMMONS - US Hwy Rt. 22

## WATCHUNG, NJ WATCHUNG COMMONS **US HIGHWAY ROUTE 22 ACROSS FROM BLUE STAR SHOPPING CENTER**

Join Major Retail Chains on Route 22 including:

Target, Walmart, BJ's Wholesale Club, Sierra Trading, HomeSense, Michael's, PetsMart, Ulta Beauty, DSW & Old Navy to name a few.

## AVAILABLE: From 800 s.f. to Potentially 15,325 s.f.

- Cross easements with The
  Shoppes at Watchung complex
  at Route 22 and Terrill Road.
  Tenants include Cinemark
  Theatre, Sierra Trading, Home
  Sense, David's Bridal, City MD,
  Sport Clips & Ulta.
- Route 22 is the major shopping corridor in Somerset and Union counties, drawing high disposable income residents from the primary 5 mile trade area.
- Chains which have a major presence in the tri-state metro region are represented on Route 22.
- Over 58,000 vehicles pass Watchung Commons daily.
  - Watchung is predominantly a homeowner community with more that 75% of housing units owner occupied and 63% of households own 2 or more vehicles.