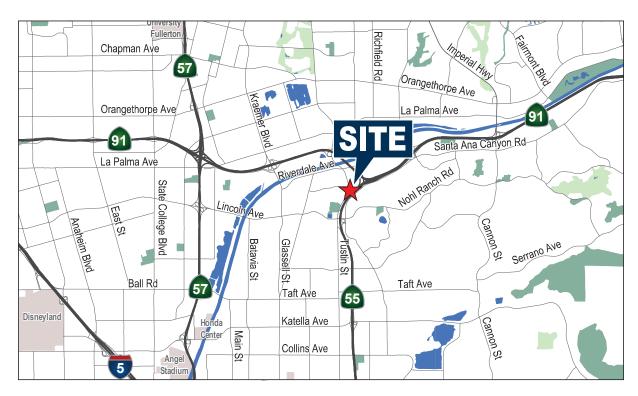

### **NEARBY RETAIL**

- Starbucks
- Panera
- Chick-fil-A
- In-N-Out Burger
- Rubio's
- Kai Sush
- Flame Broiler