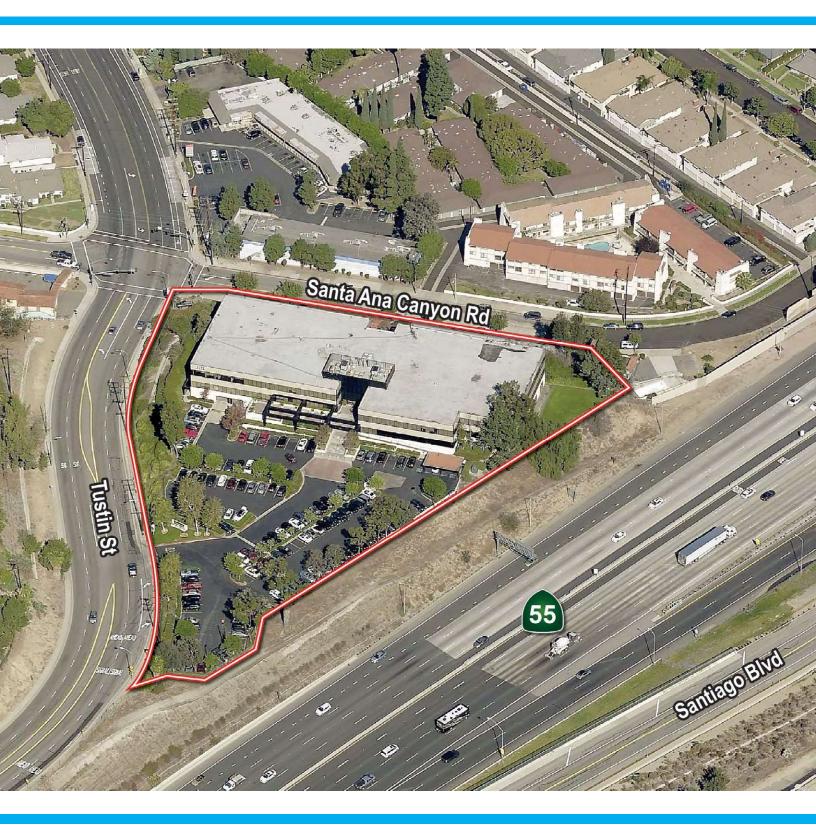

### **OFFICE SPACE**

- High Image Corporate Office Project
- Interior/Exterior Collaboration Space
- Modern Open Lobby w/water feature & digital directory
- Freeway Visibility

PROPERTY FEATURES

- Elevator Served (2)
- Abundant Parking (surface & subterranean)
- Professionally Managed