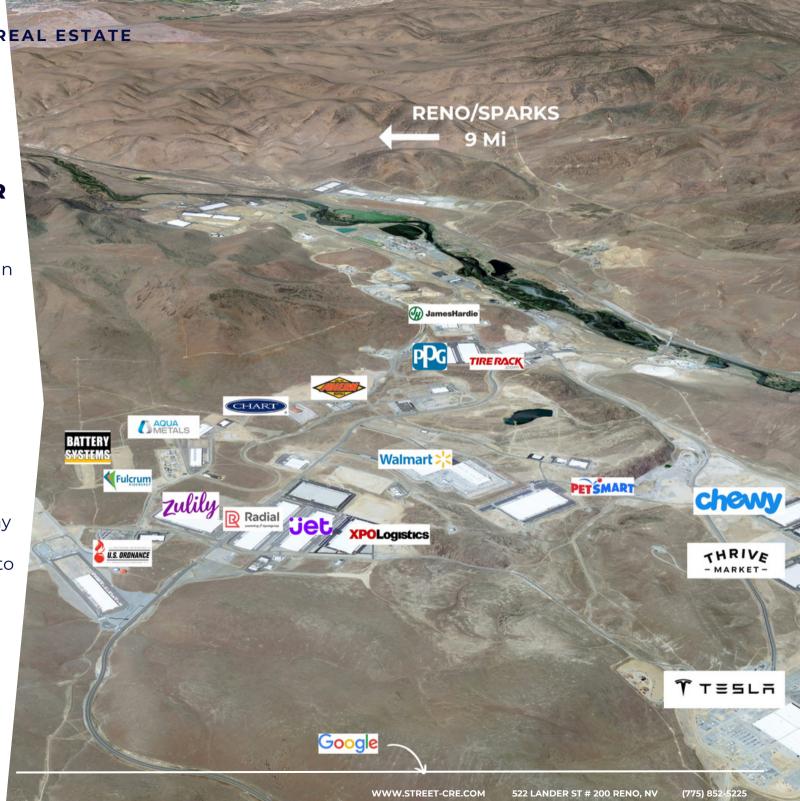

Notable tenants in the Tahoe Reno Industrial Center include industry giants such as Tesla, Google, Walmart, Switch, Microsoft, and many others.

#### TRIC NEIGHBORS

- FedEx Supply Chain, Inc
- · Battery Systems, Inc
- Panasonic Energy of North America
- AP Stainless Manufacturing
- XPO Logistics

STREET COMMERCIAL REAL ESTATE

## TAHOE RENO INDUSTRIAL CENTER

- Largest Industrial park in the world
- Roads, utilities, and resources in place for industrial capacity
- Grading/Building permits issued within 1 month of application
- 12 miles of dedicated frontage on 1-80 freeway
- Less than 30 min drive to Downtown Reno