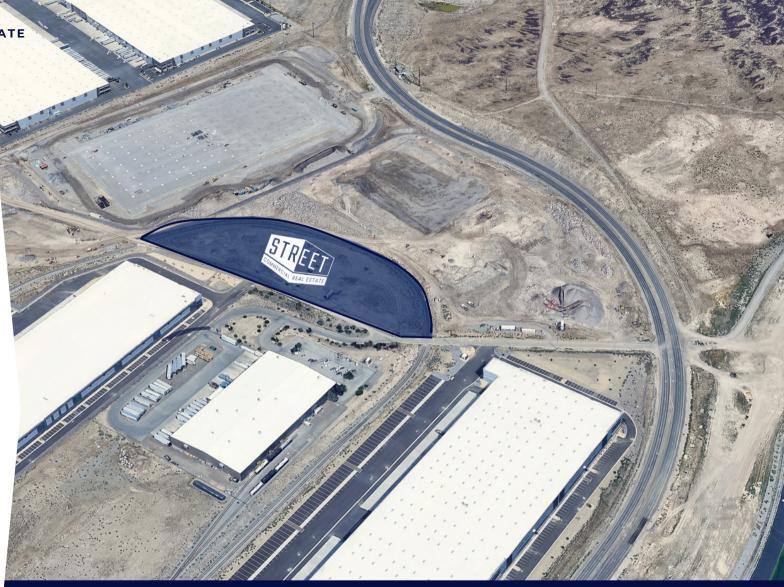

### **475 PITTSBURGH**

- APN 005-051-54
- 3.74 Acres
- Vacant Industrial Acreage
- Zoning: I2 (Heavy Industrial)
- Potential Rail-Service
- Utilities at Street
- Flat Topography
- Located in Storey County (Tahoe Reno Industrial Center)

Street Commercial Real Estate is excited to present 475 Pittsburgh Ave. to the market for sale. 475 Pittsburgh is a 3.74 acre industrial land opportunity that is one of the few land listings with potential for rail service! This parcel features advantageous topography, minimizing site work and preparation during construction. Utilities are at the street, including power, water sewer and data. Whether you're an owner-user or investor, this property provides flexibility for various user types.

Strategically positioned in the heart of the world's largest industrial center and adjacent to Interstate 80, this opportunity allows convenient access to 8 states and 5 major west coast ports within a single day's drive. Permitting in the TRI-Center is known for expedience, with most heavy industrial uses allowed by right, making development a breeze.