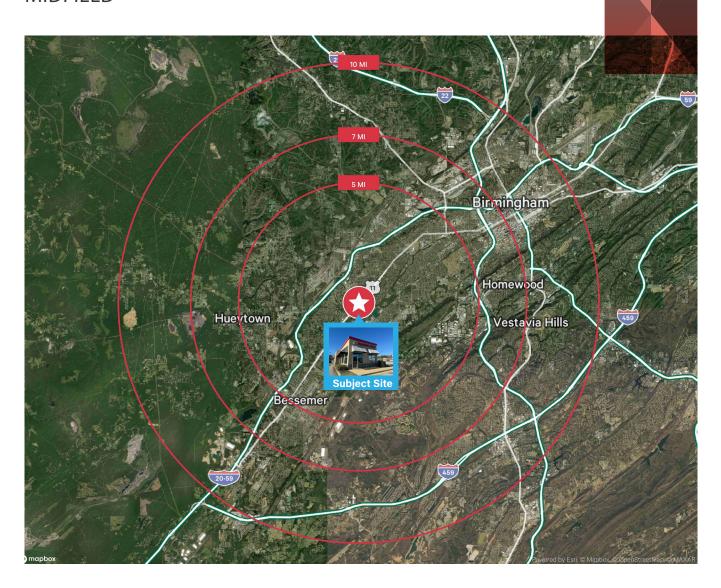

## DEMOGRAPHICS MAP

| DEMOGRAPHICS             | 5 MILES  | 7 MILES  | 10 MILES |
|--------------------------|----------|----------|----------|
| Population               | 112,659  | 215,320  | 376,464  |
| Daytime Population       | 108,235  | 226,048  | 479,582  |
| Average Household Size   | 2.29     | 2.30     | 2.30     |
| Average Household Income | \$59,645 | \$73,426 | \$92,062 |
| Median Age               | 39.3     | 38.0     | 38.8     |