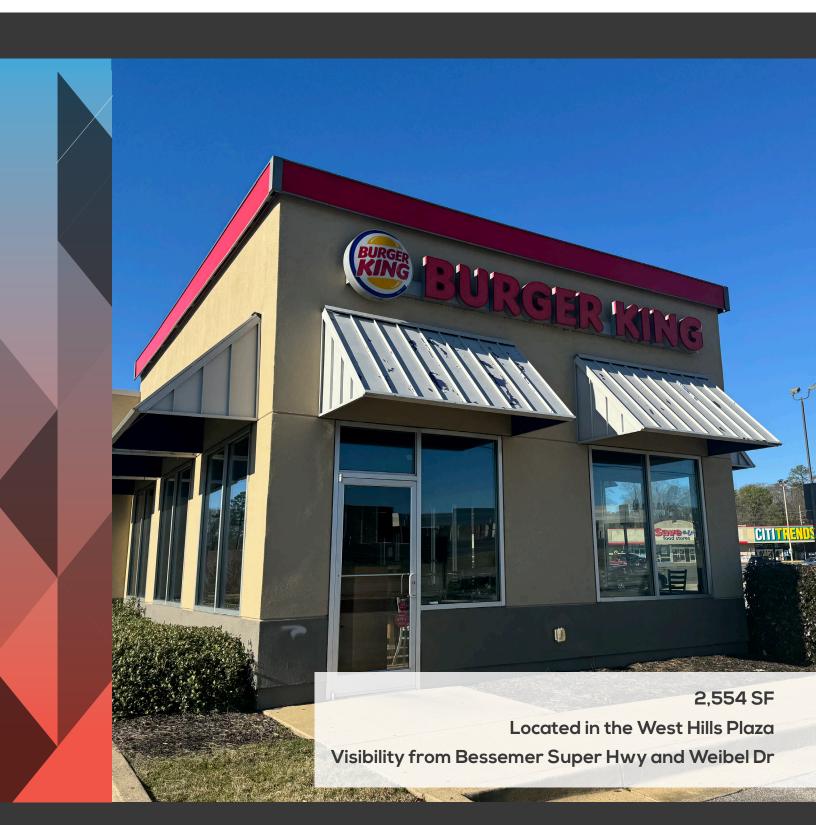

## **Former QSR**

Located in West Hills Plaza anchored by Save A Lot with excellent visibility. This site includes National Retailers including Advance Auto Parts, Walgreens, and more.

### LEASE DETAILS

- Total Available Space: 2,554 SF
- 0.65 Acres
- Deed Restriction: Any fast-food restaurant whose primary business is that of hamburgers, chicken, sandwiches, salads, deli foods, coffee, hot or cold beverages, espresso and espresso-based beverages, brand-identified brewed coffee, donuts or bagels
- Dedicated Turn Lane
- Pylon Signage Available
- Signalized Intersection
- Drive-Thru
- Contact Broker for Pricing