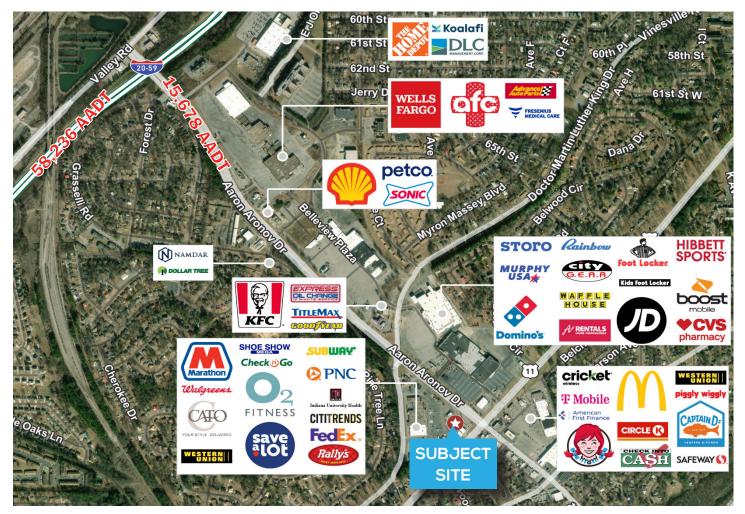

## **Former QSR**

Located in West Hills Plaza anchored by Save A Lot with excellent visibility. This site includes National Retailers including Advance Auto Parts, Walgreens, and more.