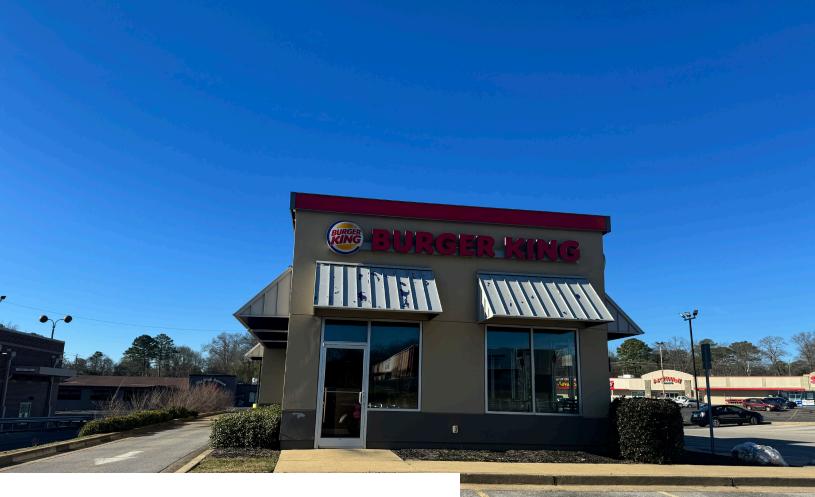

PREMIER SALE OPPORTUNITY

# FREESTANDING RETAIL

100 Weibel Drive | Midfield, AL 35228







## **Former QSR**

Located in West Hills Plaza anchored by Save A Lot with excellent visibility. This site includes National Retailers including Advance Auto Parts, Walgreens, and more.

### LEASE DETAILS

- Total Available Space: 2,554 SF
- 0.65 Acres
- Deed Restriction: Any fast-food restaurant whose primary business is that of hamburgers, chicken, sandwiches, salads, deli foods, coffee, hot or cold beverages, espresso and espresso-based beverages, brand-identified brewed coffee, donuts or bagels
- Dedicated Turn Lane
- Pylon Signage Available
- Signalized Intersection
- Drive-Thru
- Contact Broker for Pricing



## DEMOGRAPHICS MAP



| DEMOGRAPHICS             | 5 MILES  | 7 MILES  | 10 MILES |
|--------------------------|----------|----------|----------|
| Population               |