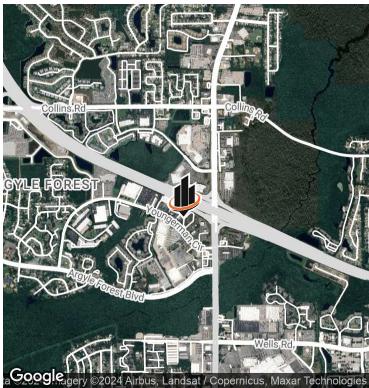

# SALE Red Roof Inn-6099 Youngerman Circle

Ð

Jacksonville, FL 32244

Θ\_\_\_\_\_

### PRESENTED BY:

MITAL SARAIYA O: 386.566.2183 mital.saraiya@svn.com

STRATE 1



## **PROPERTY SUMMARY**





#### OFFERING SUMMARY

| SALE PRICE:      | \$10,200,000 |
|------------------|--------------|
| NUMBER OF ROOMS: | 108          |
| LOT SIZE:        | 2.53 Acres   |
| BUILDING SIZE:   | 42,264 SF    |

#### **PROPERTY DESCRIPTION**

108 room Red Roof Inn located in Orange Park, just east of the Argyle Forest community in Duval County. The property sits on a 2.53 acre parcel and is conveniently located near a full I-295 Interchange with highway visibility. There are 2 buildings both of which are 16,666 square feet, each with 2 floors and exterior corridors.

The property is located just North of the booming Orange Park/Clay County submarket which has seen significant population growth in recent years and is projected to grow to 300,000 residents by 2040. Nearby retail includes a Walmart