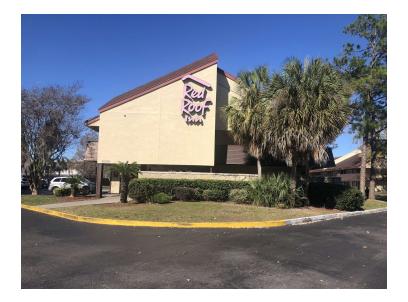

# SALE Red Roof Inn-6099 Youngerman Circle

Ð

Jacksonville, FL 32244

Θ\_\_\_\_\_

#### **PROPERTY DESCRIPTION**

108 room Red Roof Inn located in Orange Park, just east of the Argyle Forest community in Duval County. The property sits on a 2.53 acre parcel and is conveniently located near a full I-295 Interchange with highway visibility. There are 2 buildings both of which are 16,666 square feet, each with 2 floors and exterior corridors.