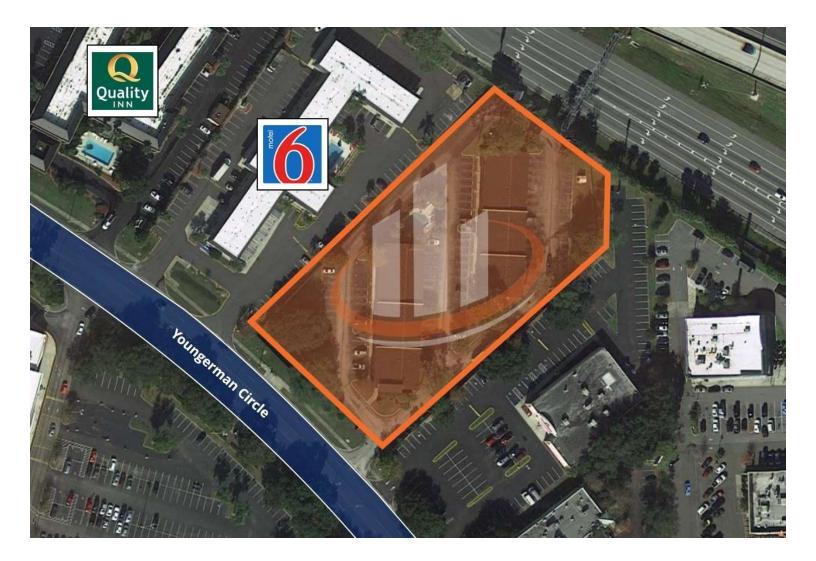

quare feet, each with 2 floors and exterior corridors.

The property is located just North of the booming Orange Park/Clay County submarket which has seen significant population growth in recent years and is projected to grow to 300,000 residents by 2040. Nearby retail includes a Walmart Supercenter, Publix, Best Buy, Sam's Club, Olive Garden, Chuck-E-Cheese, Starbucks, Chipotle and a number of other retail locations. It is also within close proximity to Orange Park Mall.

#### **PROPERTY HIGHLIGHTS**

- 108 Room Red Roof Inn
- 2 16,666 SF Buildings with 2 Floors

MITAL SARAIYA O: 386.566.2183 mital.saraiya@svn.com

RED ROOF INN-6099 YOUNGERMAN CIRCLE | 6099 Youngerman Circle Jacksonville, FL 32244

## **ADDITIONAL PHOTOS**









MITAL SARAIYA O: 386.566.2183 mital.saraiya@svn.com







MITAL SARAIYA O: 386.566.2183 mital.saraiya@svn.com



## LOCATION MAP



#### MITAL SARAIYA O: 386.566.2183 mital.saraiya@svn.com

RED ROOF INN-6099 YOUNGERMAN CIRCLE | 6099 Youngerman Circle Jacksonville, FL 32244



# **DEMOGRAPHICS MAP & REPORT**



| POPULATION           | 0.3 MILES | 0.5 MILES | 1 MILE |
|----------------------|-----------|-----------|--------|
| TOTAL POPULATION     | 301       | 1,388     | 10,364 |
| AVERAGE AGE          | 35        | 35        | 35     |
| AVERAGE AGE (MALE)   | 33        | 33        | 33     |
| AVERAGE AGE (FEMALE) | 36        | 36        | 36     |
|                      |           |           |        |

| HOUSEHOLDS & INCOME | 0.3 MILES | 0.5 MILES | 1 MILE    |
|---------------------|-----------|-----------|-----------|
| TOTAL HOUSEHOLD