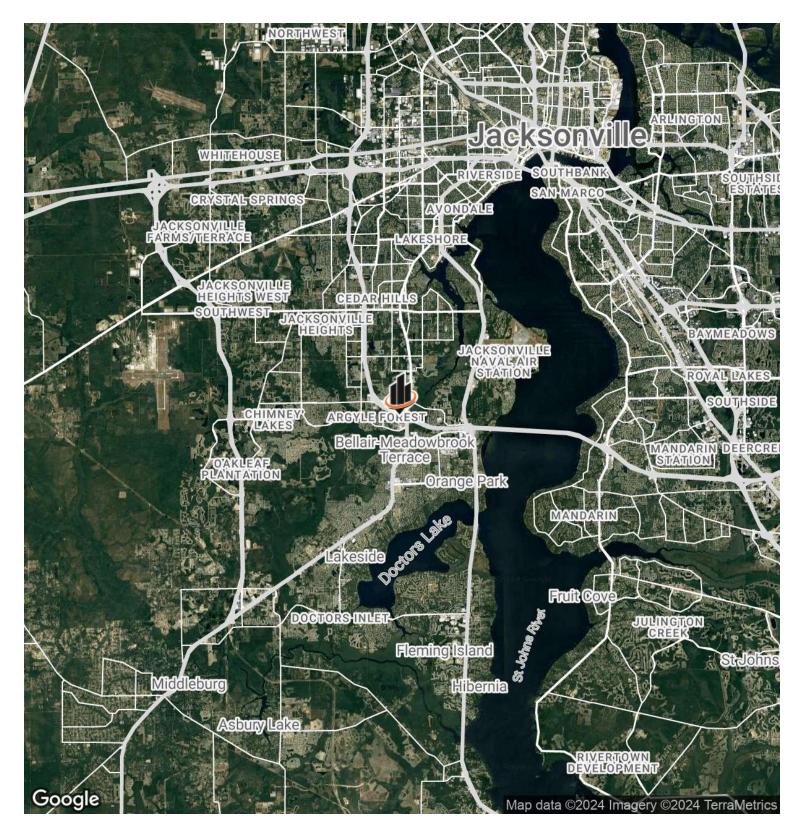

cated just North of the booming Orange Park/Clay County submarket which has seen significant population growth in recent years and is projected to grow to 300,000 residents by 2040. Nearby retail includes a Walmart Supercenter, Publix, Best Buy, Sam's Club, Olive Garden, Chuck-E-Cheese, Starbucks, Chipotle and a number of other retail locations. It is also within close proximity to Orange Park Mall.

#### **PROPERTY HIGHLIGHTS**

- 108 Room Red Roof Inn
- 2 16,666 SF Buildings with 2 Floors

MITAL SARAIYA O: 386.566.2183 mital.saraiya@svn.com

RED ROOF INN-6099 YOUNGERMAN CIRCLE | 6099 Youngerman Circle Jacksonville, FL 32244

## **ADDITIONAL PHOTOS**









MITAL SARAIYA O: 386.566.2183 mital.saraiya@svn.com







MITAL SARAIYA O: 386.566.2183 mital.saraiya@svn.com



## LOCATION MAP



#### MITAL SARAIYA O: 386.566.2183 mital.saraiya@svn.com

RED ROOF INN-6099 YOUNGERMAN CIRCLE | 6099 Youngerman Circle Jacksonville, FL 32244



# **DEMOGRAPHICS MAP & REPORT**



| POPULATION           | 0.3 MILES | 0.5 MILES | 1 MILE |
|----------------------|-----------|-----------|--------|
| TOTAL POPULATION     | 301       | 1,388     | 10,364 |
| AVERAGE AGE          | 35        | 35        | 35     |
| AVERAGE AGE (MALE)   | 33        | 33        | 33     |
| AVERAGE AGE (FEMALE) | 36        | 36        | 36     |
|                      |           |           |        |

| HOUSEHOLDS & INCOME | 0.3 MILES | 0.5 MILES | 1 MILE    |
|---------------------|-----------|-----------|-----------|
| TOTAL HOUSEHOLDS    | 130       | 594       | 4,459     |
| # OF PERSONS PER HH | 2.3