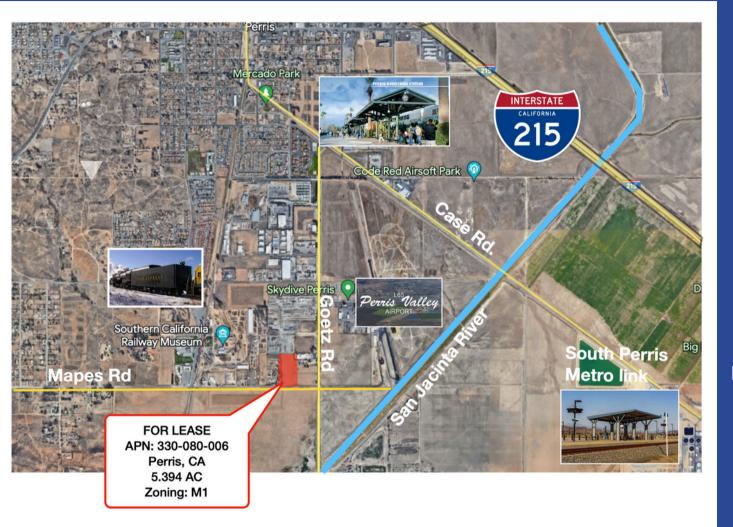

## PROPERTY DESCRIPTION

Property Address: 188 Mapes Rd Perris CA

92860

County: Riverside

Rentable Lot Size: ± 87,120 SF / ±2 Acres

Total Lot Size:  $\pm 258,746 \text{ SF}/\pm 5.94 \text{ Acres}$ 

Corner Streets: Mapes Rd & Goetz Rd

**Zoning:** General Industrial (GI)

APN: 330-080-006

DISCLAIMER: THIS INFORMATION HAS BEEN SECURED FROM SOURCES WE BELIEVE TO BE RELIABLE, BUT WE MAKE NO REPRESENTATIONS OR GUARANTEES, EXPRESSED OR IMPLIED, AS TO THE ACCURACY OF THE INFORMATION. REFERENCES TO SQUARE FOOTAGE OR AGE ARE APPROXIMATE. BUYER MUST VERIFY THE INFORMATION AND BEARS ALL RISK FOR ANY INACCURACIES.