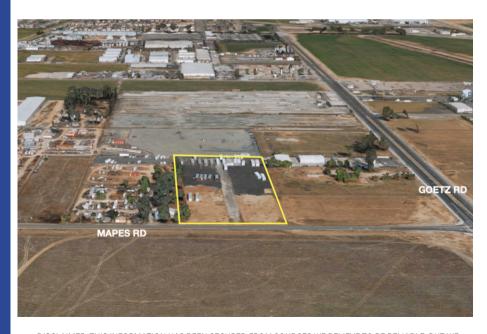

## PROPERTY DESCRIPTION

Property Address: 188 Mapes Rd Perris CA

92860

County: Riverside

Rentable Lot Size: ± 87,120 SF / ±2 Acres

Total Lot Size:  $\pm 258,746 \text{ SF}/\pm 5.94 \text{ Acres}$ 

Corner Streets: Mapes Rd & Goetz Rd

**Zoning:** General Industrial (GI)

APN: 330-080-006

DISCLAIMER: THIS INFORMATION HAS BEEN SECURED FROM SOURCES WE BELIEVE TO BE RELIABLE, BUT WE MAKE NO REPRESENTATIONS OR GUARANTEES, EXPRESSED OR IMPLIED, AS TO THE ACCURACY OF THE INFORMATION. REFERENCES TO SQUARE FOOTAGE OR AGE ARE APPROXIMATE. BUYER MUST VERIFY THE INFORMATION AND BEARS ALL RISK FOR ANY INACCURACIES.