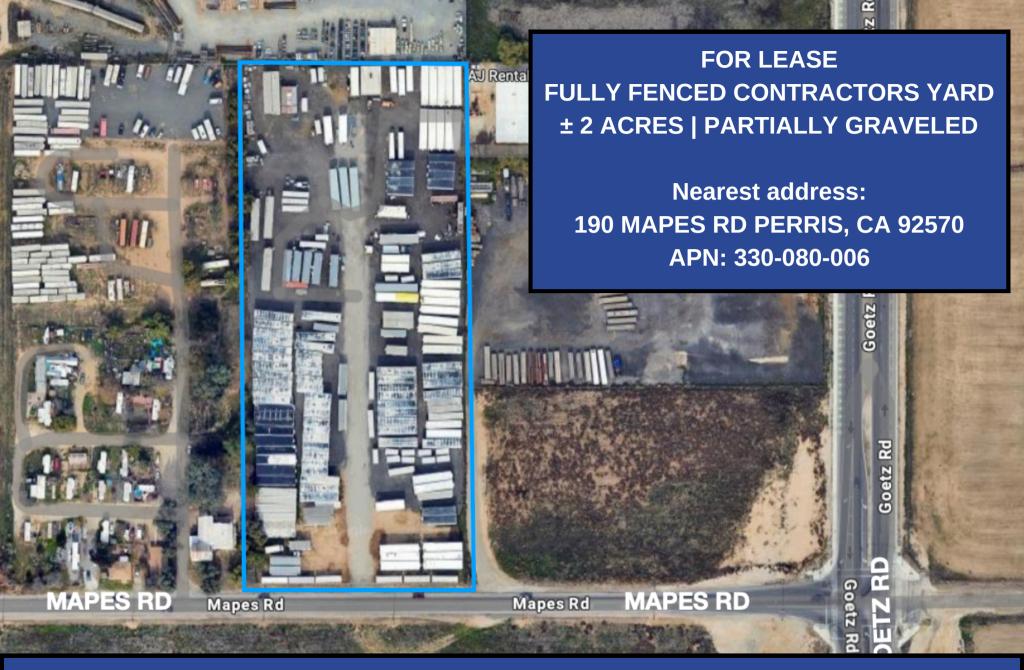

## **PROPERTY FEATURES**

- Proximity to the 215 Freeway
- · Partially Graveled
- Fully Fenced
- Near South Perris Metro Link, Perris Valley Aviation Airport,
   Southern California Railway Museum, and more
- Allowable Uses Include: (Verify with City)
- Equipment Rental, storage and sales
- Manufacturing
- Recycling Facilities
- Trucking yard, stations, and terminals
- Vehicle Storage & towing yards
- Vehicle Major Body Repair & painting
- Mini Storage/ wholesale Storage
- Monopoles or similar wireless towers or facilties 70 feet or less in height
- Pest Control
- Pharmaceuticals, manufactuing, and supplies
- Upholstering Shop
- Vehicle, minor repairs, and services
- Warehouse
- Warehouse// distribution center
- Wholesale
- Contractors Yard

## PROPERTY DESCRIPTION

Property Address: 188 Mapes Rd Perris CA

92860

County: Riverside

Rentable Lot Size: ± 87,120 SF / ±2 Acres

Total Lot Size:  $\pm 258,746 \text{ SF}/\pm 5.94 \text{ Acres}$ 

Corner Streets: Mapes Rd & Goetz Rd

**Zoning:** General Industrial (GI)

APN: 330-080-006

DISCLAIMER: THIS INFORMATION HAS BEEN SECURED FROM SOURCES WE BELIEVE TO BE RELIABLE, BUT WE MAKE NO REPRESENTATIONS OR GUARANTEES, EXPRESSED OR IMPLIED, AS TO THE ACCURACY OF THE INFORMATION. REFERENCES TO SQUARE FOOTAGE OR AGE ARE APPROXIMATE. BUYER MUST VERIFY THE INFORMATION AND BEARS ALL RISK FOR ANY INACCURACIES.