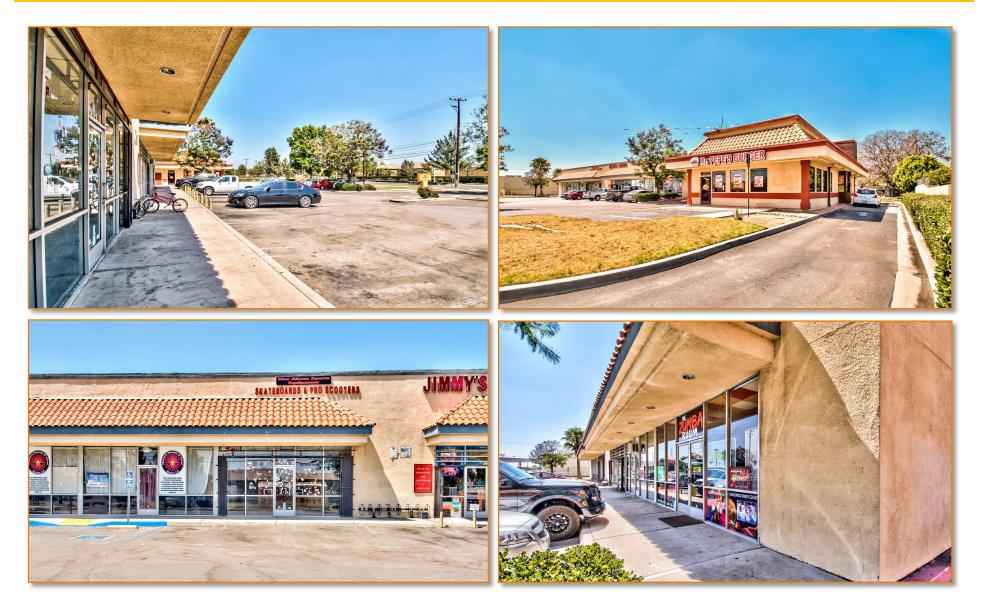

## **CACTUS CENTER ON BASELINE ROAD**

## Address: 630-652 W. Baseline Road, Rialto, CA 92376

| CONVENIENT LOCATION                                                                                                                                  | SIGINALIZED INTERSECTION                                                                                                                                                                   | AVAILABLE SIZE                                                                                         |  |
|------------------------------------------------------------------------------------------------------------------------------------------------------|--------------------------------------------------------------------------------------------------------------------------------------------------------------------------------------------|--------------------------------------------------------------------------------------------------------|--|
| <ul> <li>Approx. 1 mile to the CA- 210 freeway</li> <li>Approx. 6.5 miles to I-15 freeway,</li> <li>Approx. 1 mile to Foothill Boulevard.</li> </ul> | • Located near the NEC intersection of<br>Baseline Road, and Cactus Avenue, with<br>excellent signage visibility on Baseline<br>Road.                                                      | <ul> <li>Suite 678-C</li> <li>One available suite of approximately 1,550 (+/-) square feet.</li> </ul> |  |
| HEAVY TRAFFIC                                                                                                                                        | MAJOR RETAIL CORRIDOR                                                                                                                                                                      | ABUNDANT PARKING                                                                                       |  |
| • Baseline Road is a main thoroughfare for travel-<br>ing east/west and has a high traffic count of ap-<br>prox. <b>20,857</b> vehicle per day.      | • Only 1 mile away from <b>Renaissance</b><br><b>Marketplace</b> , a 273,018 S.F. entertain-<br>ment/community center, includes Cine-<br>mark, Target, Ross, Party City, and many<br>more. | • Parking is readily available in front and rear of the building                                       |  |

SURROUNDINGS The Cactus Center is an ideal affordable retail center located adjacent to major shopping center and walking distance to the

Eisenhower High School.