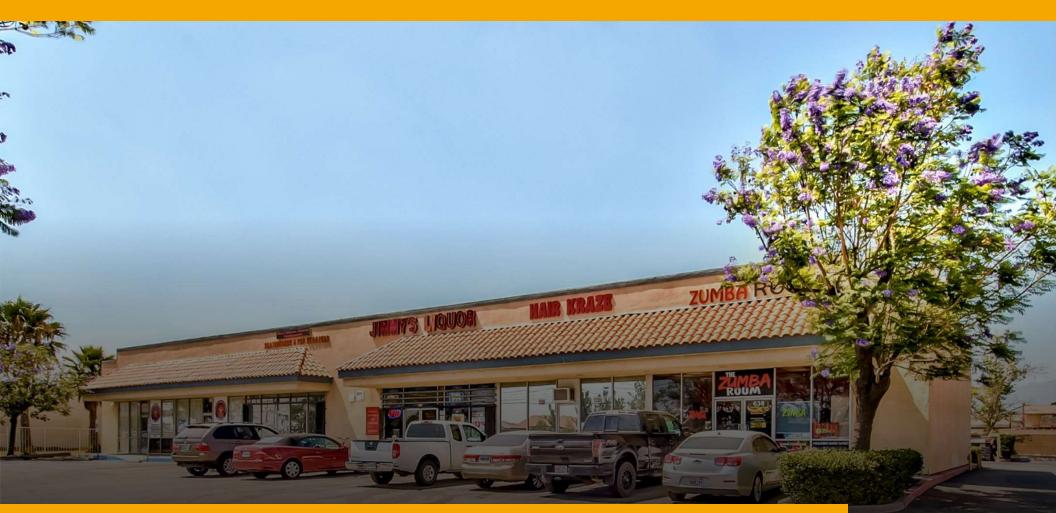

## **CACTUS CENTER ON BASELINE ROAD**

## Address: 630-652 W. Baseline Road, Rialto, CA 92376

| CONVENIENT LOCATION                                                                                                                                  | SIGINALIZED INTERSECTION                                                                                                                                                                   | AVAILABLE SIZE                                                                                         |  |
|------------------------------------------------------------------------------------------------------------------------------------------------------|--------------------------------------------------------------------------------------------------------------------------------------------------------------------------------------------|--------------------------------------------------------------------------------------------------------|--|
| <ul> <li>Approx. 1 mile to the CA- 210 freeway</li> <li>Approx. 6.5 miles to I-15 freeway,</li> <li>Approx. 1 mile to Foothill Boulevard.</li> </ul> | • Located near the NEC intersection of<br>Baseline Road, and Cactus Avenue, with<br>excellent signage visibility on Baseline<br>Road.                                                      | <ul> <li>Suite 678-C</li> <li>One available suite of approximately 1,550 (+/-) square feet.</li> </ul> |  |
| HEAVY TRAFFIC                                                                                                                                        | MAJOR RETAIL CORRIDOR                                                                                                                                                                      | ABUNDANT PARKING                                                                                       |  |
| • Baseline Road is a main thoroughfare for travel-<br>ing east/west and has a high traffic count of ap-<br>prox. <b>20,857</b> vehicle per day.      | • Only 1 mile away from <b>Renaissance</b><br><b>Marketplace</b> , a 273,018 S.F. entertain-<br>ment/community center, includes Cine-<br>mark, Target, Ross, Party City, and many<br>more. | • Parking is readily available in front and rear of the building                                       |  |

SURROUNDINGS The Cactus Center is an ideal affordable retail center located adjacent to major shopping center and walking distance to the

Eisenhower High School.