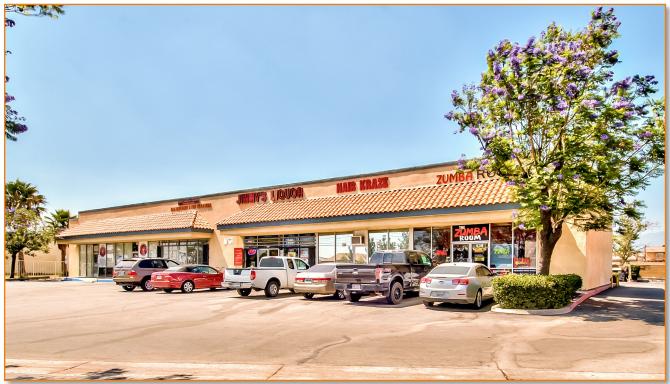

## **CACTUS CENTER ON BASELINE ROAD**

## Address: 630-652 W. Baseline Road, Rialto, CA 92376

| CONVENIENT LOCATION                                                                                                                                  | SIGINALIZED INTERSECTION                                                                                                                                                                   | AVAILABLE SIZE                                                                                         |  |
|------------------------------------------------------------------------------------------------------------------------------------------------------|--------------------------------------------------------------------------------------------------------------------------------------------------------------------------------------------|--------------------------------------------------------------------------------------------------------|--|
| <ul> <li>Approx. 1 mile to the CA- 210 freeway</li> <li>Approx. 6.5 miles to I-15 freeway,</li> <li>Approx. 1 mile to Foothill Boulevard.</li> </ul> | • Located near the NEC intersection of<br>Baseline Road, and Cactus Avenue, with<br>excellent signage visibility on Baseline<br>Road.                                                      | <ul> <li>Suite 678-C</li> <li>One available suite of approximately 1,550 (+/-) square feet.</li> </ul> |  |
| HEAVY TRAFFIC                                                                                                                                        | MAJOR RETAIL CORRIDOR                                                                                                                                                                      | ABUNDANT PARKING                                                                                       |  |
| • Baseline Road is a main thoroughfare for travel-<br>ing east/west and has a high traffic count of ap-<br>prox. <b>20,857</b> vehicle per day.      | • Only 1 mile away from <b>Renaissance</b><br><b>Marketplace</b> , a 273,018 S.F. entertain-<br>ment/community center, includes Cine-<br>mark, Target, Ross, Party City, and many<br>more. | • Parking is readily available in front and rear of the building                                       |  |

SURROUNDINGS The Cactus Center is an ideal affordable retail center located adjacent to major shopping center and walking distance to the

Eisenhower High School.