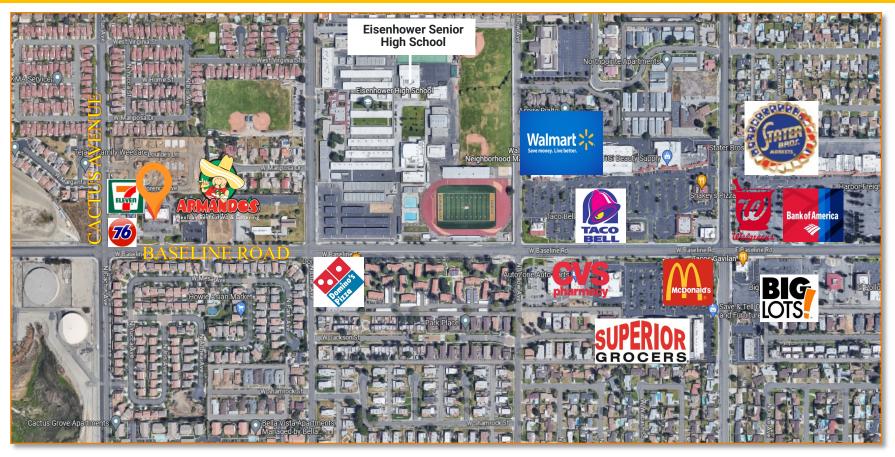

## Address: 630-652 W. Baseline Road, Rialto, CA 92376

| CONVENIENT LOCATION                                                                                                                                  | SIGINALIZED INTERSECTION                                                                                                                                                                   | AVAILABLE SIZE                                                                                         |  |
|------------------------------------------------------------------------------------------------------------------------------------------------------|--------------------------------------------------------------------------------------------------------------------------------------------------------------------------------------------|--------------------------------------------------------------------------------------------------------|--|
| <ul> <li>Approx. 1 mile to the CA- 210 freeway</li> <li>Approx. 6.5 miles to I-15 freeway,</li> <li>Approx. 1 mile to Foothill Boulevard.</li> </ul> | • Located near the NEC intersection of<br>Baseline Road, and Cactus Avenue, with<br>excellent signage visibility on Baseline<br>Road.                                                      | <ul> <li>Suite 678-C</li> <li>One available suite of approximately 1,550 (+/-) square feet.</li> </ul> |  |
| HEAVY TRAFFIC                                                                                                                                        | MAJOR RETAIL CORRIDOR                                                                                                                                                                      | ABUNDANT PARKING                                                                                       |  |
| • Baseline Road is a main thoroughfare for travel-<br>ing east/west and has a high traffic count of ap-<br>prox. <b>20,857</b> vehicle per day.      | • Only 1 mile away from <b>Renaissance</b><br><b>Marketplace</b> , a 273,018 S.F. entertain-<br>ment/community center, includes Cine-<br>mark, Target, Ross, Party City, and many<br>more. | • Parking is readily available in front and rear of the building                                       |  |

SURROUNDINGS The Cactus Center is an ideal affordable retail center located adjacent to major shopping center and walking distance to the

Eisenhower High School.

### **LOCATION MAP**

|                                | 1 Mile   | 3 Mile   | 5 Mile   |
|--------------------------------|----------|----------|----------|
| 2023 Estimate Population:      | 25,329   | 153,800  | 390,844  |
| Population Growth 2010 - 2023: | 8.28%    | 5.38%    | 8.23%    |
| 2023 Estimate Households:      | 6,272    | 38,817   | 100,495  |
| HH Growth 2010-2023:           | 9.48%    | 6.60%    | 9.80%    |
| Average Household Income:      | \$84,662 | \$82,384 | \$80,299 |