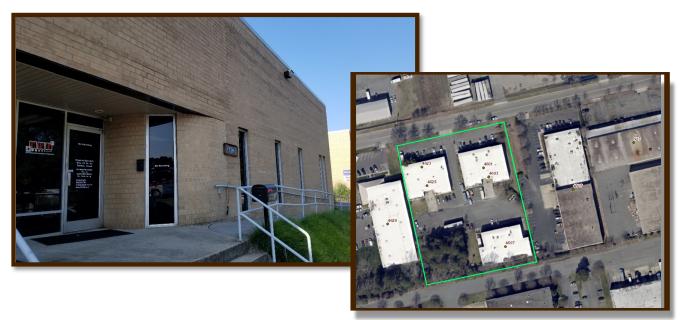

## INDUSTRIAL OFFICE WAREHOUSE FOR SUBLEASE 4603 Dwight Evans Road

**PRICE:** \$12.50 nnn

TICAM \$1.10

**COUNTY:** Mecklenburg

AREA: Tyvola Rd Submarket

YEAR BUILT: 1979
PARKING: Ample
DOCK/DRIVE-IN: 1 DH

**CEILING HEIGHT:** 16'10"+/- to bottom of joist See

Property conditions subject to verification by interested parties. Property conditions subject to verification by interested parties.

**SIZE** (approx): 6,006 sf (1,400 +/- office)

ZONING: ML-2 CITY: Charlotte TAX ID: 145-301-33