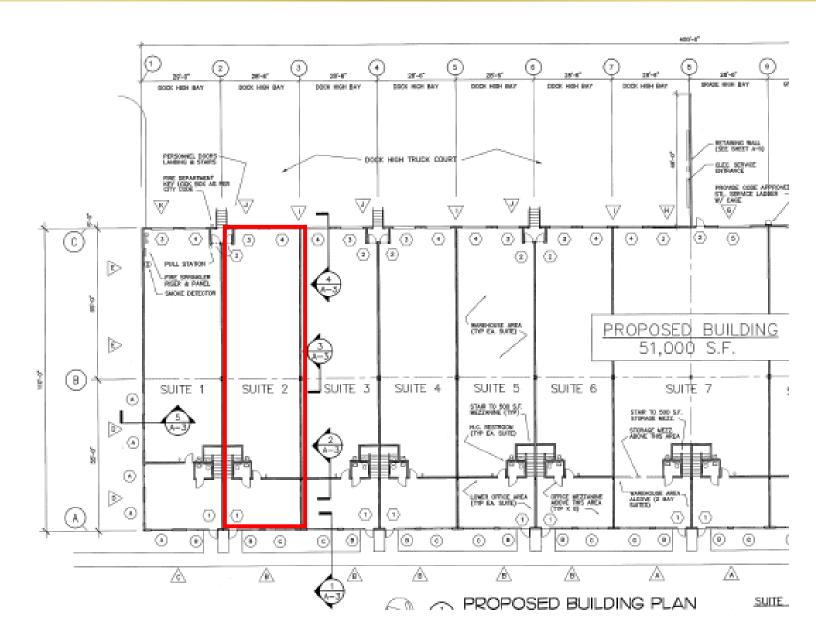

## 6457 Hazeltine National Drive Unit 2 Orlando, Florida 32822

Space Available: 1,000 ± SF

Upstairs Office: 500 ± SF

**Downstairs Office:** 500 ± SF