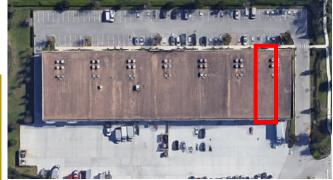

## 6457 Hazeltine National Drive Unit 2 Orlando, Florida 32822

Space Available: 1,000 ± SF

Upstairs Office: 500 ± SF

**Downstairs Office:** 500 ± SF