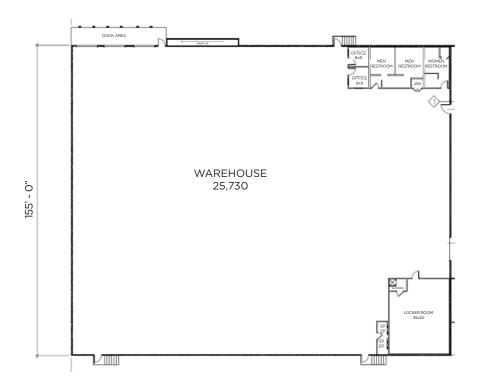

### Site Plan

# 25,730 SF AVAILABLE

# **Site Strengths**

Two Private Offices

16' Clear Height

3 Dock High Doors

Fully Sprinklered

54' X 50' Column Spacing

**Ample Parking** 

Visibility from Hwy 635