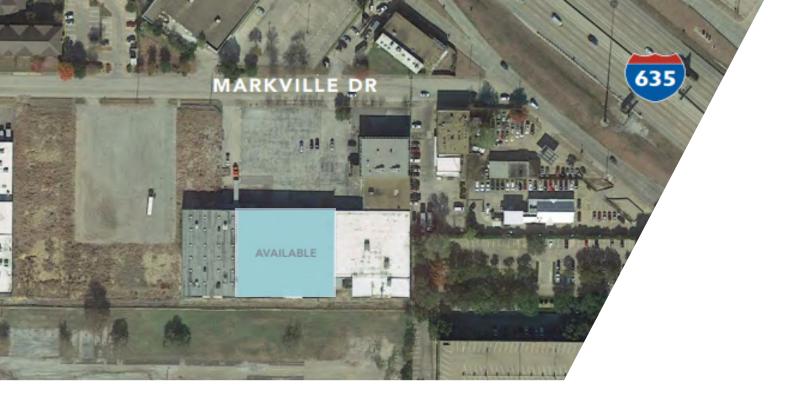

# 25,730 SF AVAILABLE

# **Site Strengths**

Two Private Offices

16' Clear Height

3 Dock High Doors

Fully Sprinklered

54' X 50' Column Spacing

**Ample Parking** 

Visibility from Hwy 635