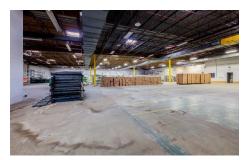

# FOR LEASE

9244 Markville Drive

Dallas, TX 75243

# 25,730 SF AVAILABLE

# UNIVERSITY Dallas Love Field Airport HIGHLAND PARK PARK 35E DALLAS

# **Site Strengths**

Two Private Offices

16' Clear Height

3 Dock High Doors

Fully Sprinklered

54' X 50' Column Spacing

**Ample Parking** 

Visibility from Hwy 635

Short Term Lease Available

**Pricing: \$9.00 SF Gross Per Month** 

2021 McKinney, Suite 900 Dallas, TX 75201 main +1 972 663 9600 cushmanwakefield.com



# FOR LEASE

9244 Markville Drive Dallas, TX 75243

# 25,730 SF Available

### Site Plan



## **Property Photos**







### Collin Rock

Director 281 -900-0143 Collin.rock@cushwake.com

### **Sam Harrison**

Associate 214-802-0438 Sam.harrison@cushwake.com

©2018 Cushman & Wakefield. All rights reserved. The information contained in this communication is strictly confidential. This information has been obtained from sources believed to be reliable but has not been verified. NO WARRANTY OR REPRESENTATION, EXPRESS OR IMPLIED, IS MADE AS TO THE CONDITION OF THE PROPERTY (OR PROPERTIES) REFERENCED HEREIN OR AS TO THE ACCURACY OR COMPLETENESS OF THE INFORMATION CONTAINED HEREIN, AND SAME IS SUBMITTED SUBJECT TO ERRORS, OMISSIONS, CHANGE OF PRICE, RENTAL OR OTHER CONDITIONS, WITHDRAWAL WITHOUT NOTICE, AND TO ANY SPECIAL LISTING CONDITIONS IMPOSED BY THE PROPERTY OWNER(S). ANY PROJECTIONS, OPINIONS OR ESTIMATES