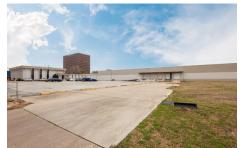

# FOR LEASE

9244 Markville Drive

Dallas, TX 75243

# 25,730 SF AVAILABLE

# UNIVERSITY Dallas Love Field Airport HIGHLAND PARK PARK 35E DALLAS

# **Site Strengths**

Two Private Offices

16' Clear Height

3 Dock High Doors

Fully Sprinklered

54' X 50' Column Spacing

**Ample Parking** 

Visibility from Hwy 635

Short Term Lease Available

**Pricing: \$9.00 SF Gross Per Month** 

2021 McKinney, Suite 900 Dallas, TX 75201 main +1 972 663 9600 cushmanwakefield.com



# FOR LEASE

9244 Markville Drive Dallas, TX 75243

# 25,730 SF Available

### Site Plan



## **Property Photos**







### Collin Rock

Director 281 -900-0143 Collin.rock@cushwake.com

### **Sam Harrison**

Associate 214-802-0438 Sam.harrison@cushwake.com

©2018 Cushman & Wakefield. All rights reserved. The information contained in this communication is strictly confidential. This information has been obtained from sources believed to be reliable but has not been verified. NO WARRANTY OR REPRESENTATION, EXPRESS OR IMPLIED, IS MADE AS TO THE CONDITION OF THE PROPERTY (OR PROPERTIES) REFERENCED HEREIN OR AS TO THE ACCURACY OR COMPLETENESS OF THE INFORMATION CONTAINED HEREIN, AND SAME IS SUBMITTED SUBJECT TO ERRORS, OMISSIONS, CHANGE OF PRICE, RENTAL OR OTHER CONDITIONS, WITHDRAWAL WITHOUT NOTICE, AND TO ANY SPECIAL LISTING CONDITIONS IMPOSED BY THE PROPERTY OWNER(S). ANY PROJECTIONS, OPINIONS OR ESTIMATE