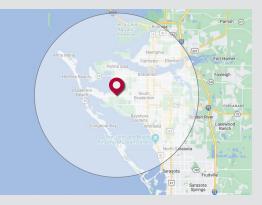

### **LOCATION**

Latitude: 27.463295 Longitude -82.635194

#### **DEMOGRAPHICS**

**POPULATION** 

**HOUSEHOLDS** 

**290,546**10 MILES

126,901 10 MILES

**AVERAGE HHI** 

**DAYTIME POP** 

\$92,522

298,463

ES 5 MÎLES

Sarasota-Bradenton MSA: 914.2K