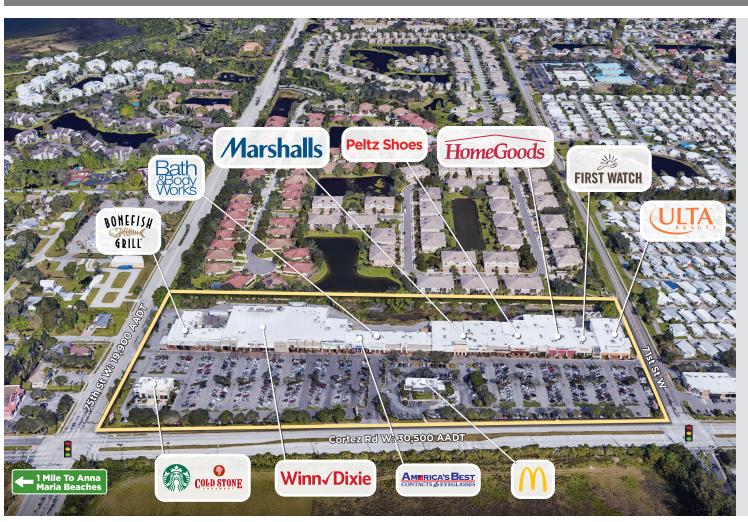

## SHOPPES OF PARADISE BAY

**BRADENTON::FLORIDA** 

**BENDERSON**DEVELOPMENT

150,000 SQUARE FEET

7110 Cortez Road West Bradenton, FL 34210

benderson.com

#### **ABOUT THE CENTER**

- Conveniently located along Cortez Road, just one mile from the world-famous beaches on Anna Maria Island and Longboat Key
- The dominate power center in the market serving a dense trade area of over 132.000 residents within a five-mile radius
- Directly across from Lake Flores, a new mixed-use development that will feature 6,500 homes, 500 hotel rooms, and 3 million SF of retail and office space