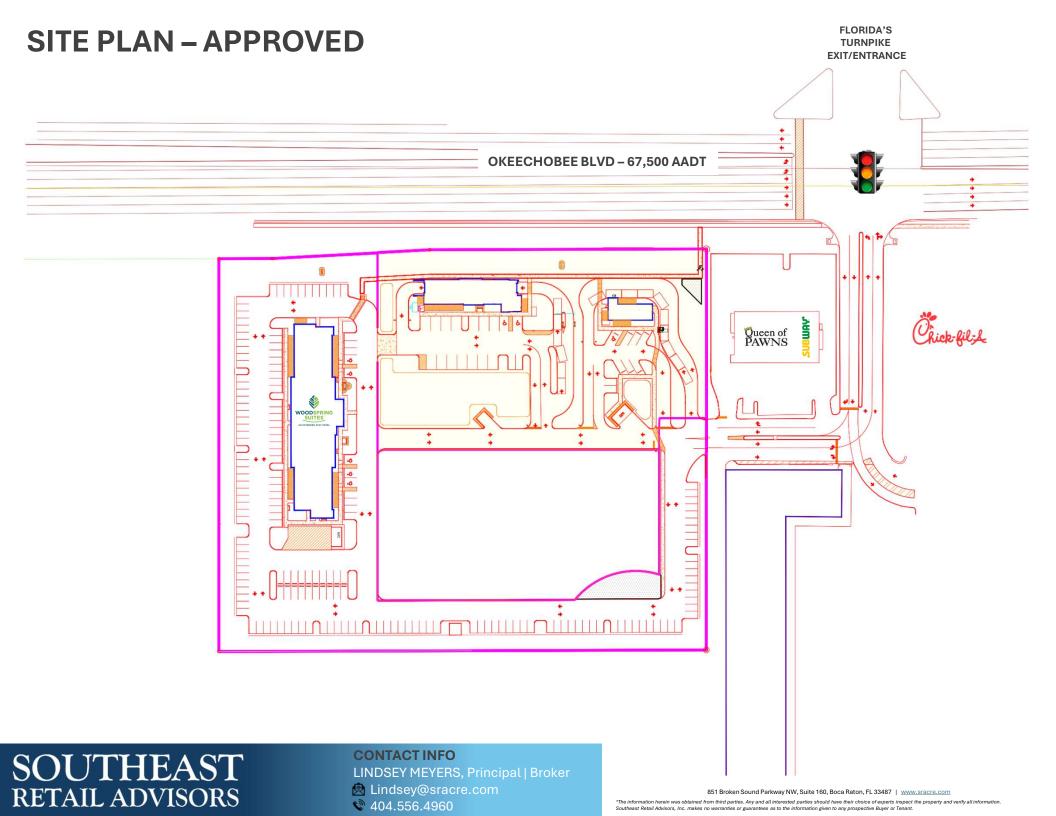

#### **AVAILABLE SPACE**

OP ±2.0 AC (divisible)

#### **PROPERTY HIGHLIGHTS**

- ±2.0 AC development parcel
- ☐ Shared access at traffic light directly across from the Florida's Turnpike entrance/exit
- Adjacent to and shared access with Chick Fil A
- ☐ Fully approved site plan for Express Car Wash & QSR w/ drive thru

### **TRAFFIC COUNTS**

67,500 AADT on Okeechobee Blvd 73,200 AADT on Florida's Turnpike