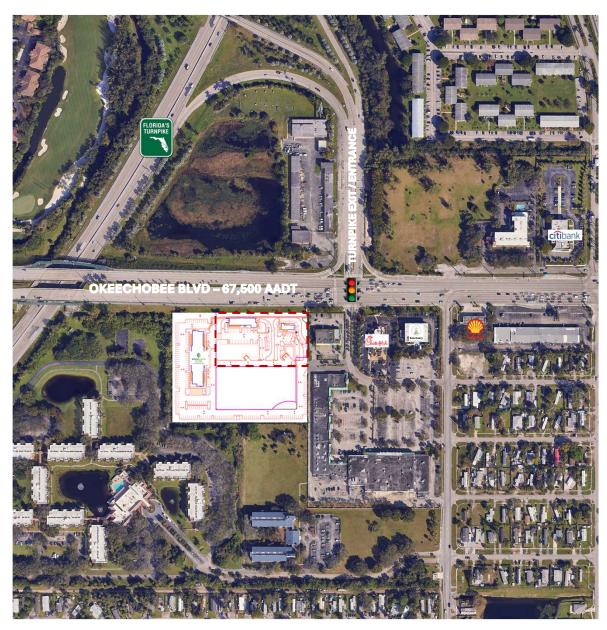

# ±2.0 AC RETAIL DEVELOPMENT

6126 OKEECHOBEE BLVD, WEST PALM BEACH, FL 33417 (PALM BEACH COUNTY)

#### **PROPERTY HIGHLIGHTS**

- ±2.0 AC development parcel
- ☐ Shared access at traffic light directly across from the Florida's Turnpike entrance/exit
- Adjacent to and shared access with Chick Fil A
- ☐ Fully approved site plan for Express Car Wash & QSR w/ drive thru

### **TRAFFIC COUNTS**

67,500 AADT on Okeechobee Blvd 73,200 AADT on Florida's Turnpike