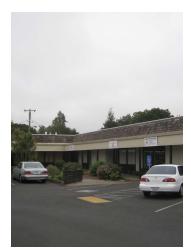

## 1720-1736 JEFFERSON STREET, NAPA, CA 94559

## **EXECUTIVE SUMMARY**





#### **OFFERING SUMMARY**

| Lease Rate:       | \$3.00 - 3.15 SF/month<br>(MG) |
|-------------------|--------------------------------|
| Building<br>Size: | 19,653 SF                      |
| Available<br>SF:  | 362 - 830 SF                   |
| Year Built:       | 1968                           |
| Zoning:           | OC                             |

### **PROPERTY OVERVIEW**

**PROPERTY HIGHLIGHTS** 

- Centrally located on Jefferson Street
- Ample Parking
- Jefferson Street Exposure
- Zoned OC: Office Commercial
- Great for professional offices including Law Office, Insurance and Real Estate!



MATT CONNOLLY

## 1720-1736 JEFFERSON STREET, NAPA, CA 94559

## ADDITIONAL PHOTOS



























MATT CONNOLLY

## 1720-1736 JEFFERSON STREET, NAPA, CA 94559

### **LOCATION MAP**





MATT CONNOLLY

707.477.6189

MCONNOLLY@WREALESTATE.NET

CALDRE #01164569

## 1720-1736 JEFFERSON STREET, NAPA, CA 94559

## LEASE SPACES



### **LEASE INFORMATION**

| Lease Type:  | MG           | Lease Term: | Negotiable               |
|--------------|--------------|-------------|--------------------------|
| Total Space: | 362 - 830 SF | Lease Rate: | \$3.00 - \$3.15 SF/month |

### **AVAILABLE SPACES**

| SUITE                   | TENANT    | SIZE (SF) | LEASE TYPE     | LEASE RATE      | DESCRIPTION |
|-------------------------|-----------|-----------|----------------|-----------------|-------------|
| 1734-B Jefferson Street | Available | 362 SF    | Modified Gross | \$3.15 S