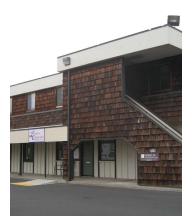

## 1720-1736 JEFFERSON STREET, NAPA, CA 94559

## **EXECUTIVE SUMMARY**





#### **OFFERING SUMMARY**

| Lease Rate:       | \$3.00 - 3.15 SF/month<br>(MG) |
|-------------------|--------------------------------|
| Building<br>Size: | 19,653 SF                      |
| Available<br>SF:  | 362 - 830 SF                   |
| Year Built:       | 1968                           |
| Zoning:           | OC                             |

### **PROPERTY OVERVIEW**

**PROPERTY HIGHLIGHTS** 

- Centrally located on Jefferson Street
- Ample Parking
- Jefferson Street Exposure
- Zoned OC: Office Commercial
- Great for professional offices including Law Office, Insurance and Real Estate!



MATT CONNOLLY

## 1720-1736 JEFFERSON STREET, NAPA, CA 94559

## ADDITIONAL PHOTOS



























MATT CONNOLLY

## 1720-1736 JEFFERSON STREET, NAPA, CA 94559

### **LOCATION MAP**





MATT CONNOLLY

707.477.6189

MCONNOLLY@WREALESTATE.NET

CALDRE #01164569

## 1720-1736 JEFFERSON STREET, NAPA, CA 94559

## LEASE SPACES



### **LEASE INFORMATION**

| Lease Type:  | MG           | Lease Term: | Negotiable               |
|--------------|--------------|-------------|--------------------------|
| Total Space: | 362 - 830 SF | Lease Rate: | \$3.00 - \$3.15 SF/month |

### **AVAILABLE SPACES**

| SUITE                   | TENANT    | SIZE (SF) | LEASE TYPE     | LEASE RATE      | DESCRIPTION |
|-------------------------|-----------|-----------|----------------|-----------------|-------------|
| 1734-B Jefferson Street | Available | 362 SF    | Modified Gross | \$3.15 SF/mo