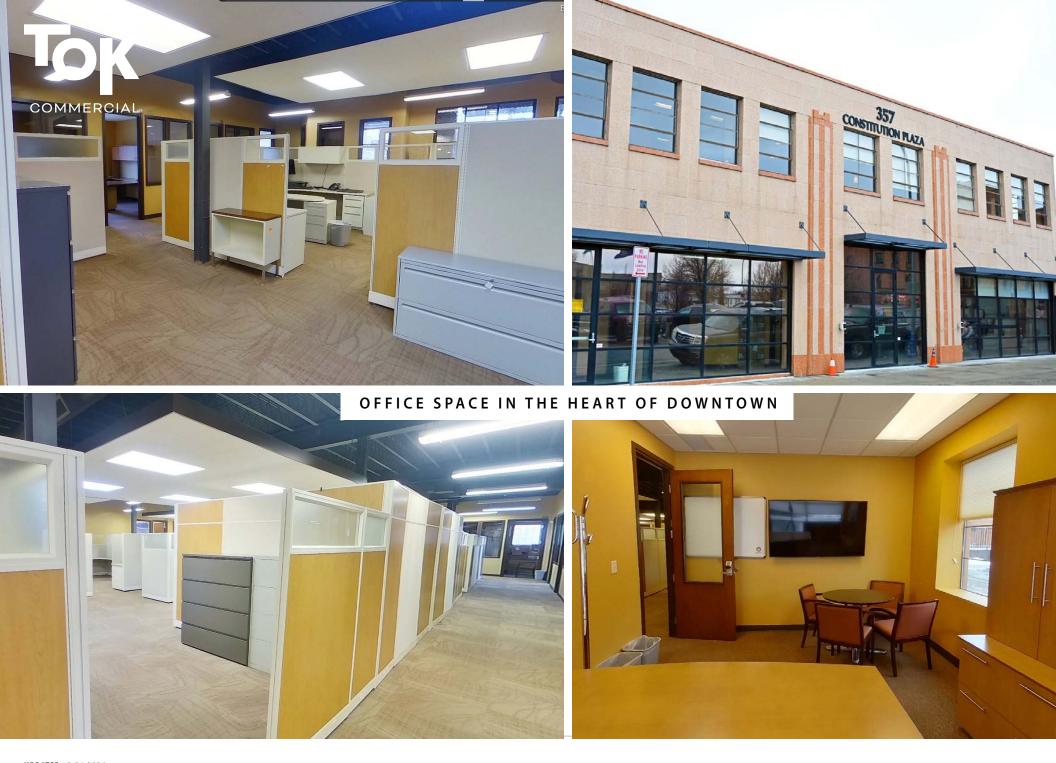

# **CONSTITUTION PLAZA**

OFFICE/RETAIL PROPERTY FOR SALE OR LEASE | 357 CONSTITUTION WAY IDAHO FALLS, ID 83402

Award winning historic preservation and redevelopment of an urban building (City of Idaho Falls, 2014)

Abundant parking with both surfaced and secured subterranean lots.

Prepared redevelopment concepts for adjacent lot.

Highly visible in growing downtown submarket.

Completely remodeled throughout with high ceilings, exposed brick, a large break area, and professional kitchen.

Leasing space is demisable to 8,324 SF.

| <b>PROPERTY TYPE:</b> | Office/Retail    |
|-----------------------|------------------|
| BLDG SIZE:            | 16,648 SF        |
| SPACE SIZE:           | 16,648 SF        |
| LOT SIZE:             | ± 0.45 AC        |
| SALE PRICE:           | Contact Agent    |
| LEASE RATE:           | \$13.50/SF + NNN |
| LEASE TYPE:           | NNN              |
| IMPROVEMENTS:         | Remodeled 2013   |
| ZONING:               | Downtown         |
|                       |                  |