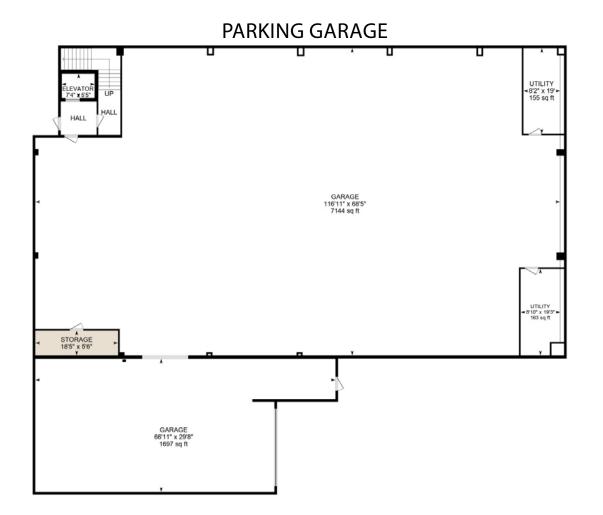

## **FLOOR PLAN**

Abundant parking with both surfaced and secured subterranean lots.

Prepared redevelopment concepts for adjacent lot.

Highly visible in growing downtown submarket.

Completely remodeled throughout with high ceilings, exposed brick, a large break area, and professional kitchen.