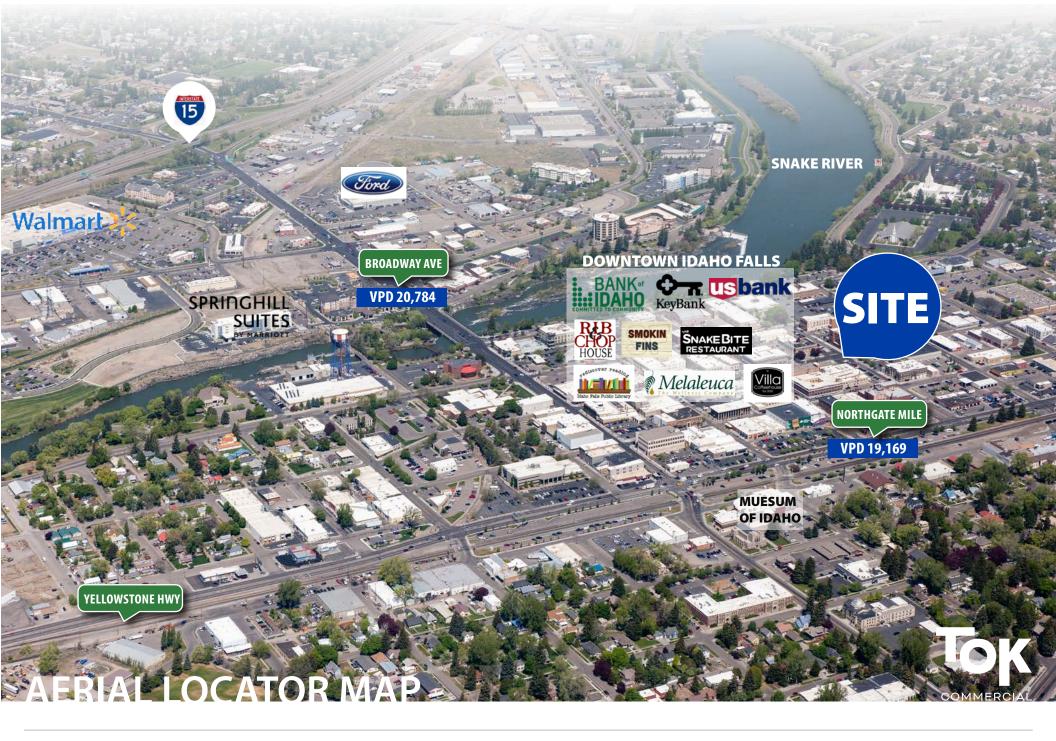

# **CONSTITUTION PLAZA**

OFFICE/RETAIL PROPERTY FOR SALE OR LEASE | 357 CONSTITUTION WAY IDAHO FALLS, ID 83402

Award winning historic preservation and redevelopment of an urban building (City of Idaho Falls, 2014)