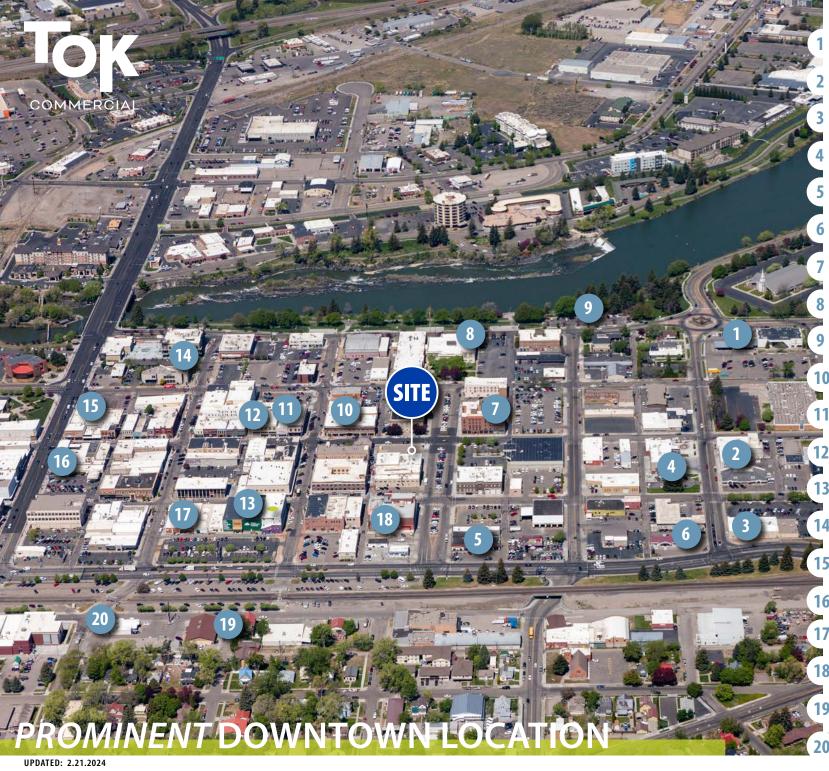

#### REDEVELOPMENT CONCEPTS FOR ADJACENT LOT

**US POSTAL OFFICE IDAHO FALLS RESCUE MISSION COUNTY ELECTIONS IFFD STATION NO. 1** LES SCHWAB TIRE CENTER **DIAMOND SALON** IDAHO FALLS CITY HALL **BONNEVILLE COUNTY COURTHOUSE VETERANS WAR MEMORIAL 10 CARDAMOM INDIAN CENTRE THEATRE** 11 MARCELLAR'S VINTAGE WINES 17 **13 IDAHO MOUNTAIN TRADING 14 THE BROADWAY 15 MELALEUCA RETAIL STORE 16** ALTAVITA 17 **HOT SPRING PHO 18 HAPPY CHINESE 19** D'RAILED **20 MANWARING CHEESE & GELATO** 