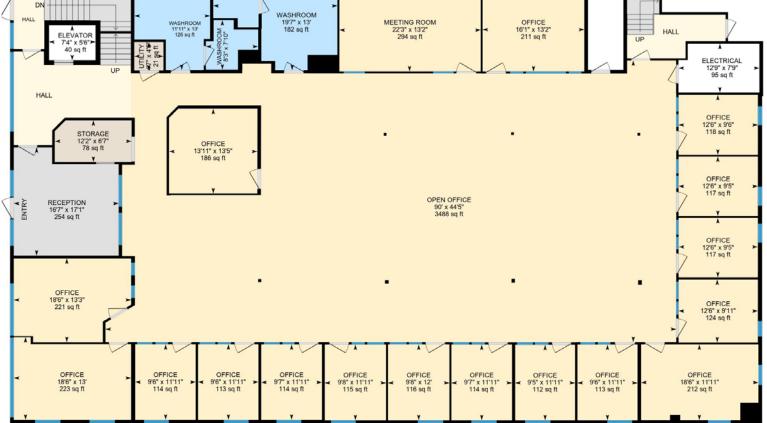

## **FLOOR PLAN**

#### SECOND FLOOR

Leasing space is demisable to 8,324 SF.

| <b>PROPERTY TYPE:</b> | Office/Retail    |
|-----------------------|------------------|
| BLDG SIZE:            | 16,648 SF        |
| SPACE SIZE:           | 16,648 SF        |
| LOT SIZE:             | ± 0.45 AC        |
| SALE PRICE:           | Contact Agent    |
| LEASE RATE:           | \$13.50/SF + NNN |
| LEASE TYPE:           | NNN              |
| IMPROVEMENTS:         | Remodeled 2013   |
| ZONING:               | Downtown         |
|                       |                  |