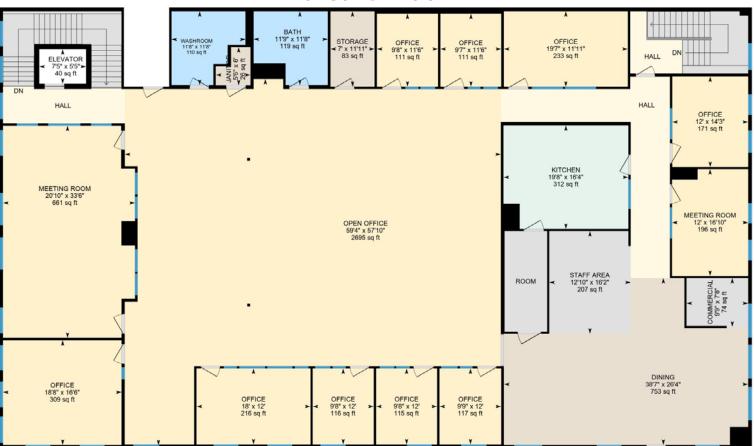

### **FLOOR PLAN**

Leasing space is demisable to 8,324 SF.

| <b>PROPERTY TYPE:</b> | Office/Retail    |
|-----------------------|------------------|
| BLDG SIZE:            | 16,648 SF        |
| SPACE SIZE:           | 16,648 SF        |
| LOT SIZE:             | ± 0.45 AC        |
| SALE PRICE:           | Contact Agent    |
| LEASE RATE:           | \$13.50/SF + NNN |
| LEASE TYPE:           | NNN              |
| IMPROVEMENTS:         | Remodeled 2013   |
| ZONING:               | Downtown         |
|                       |                  |