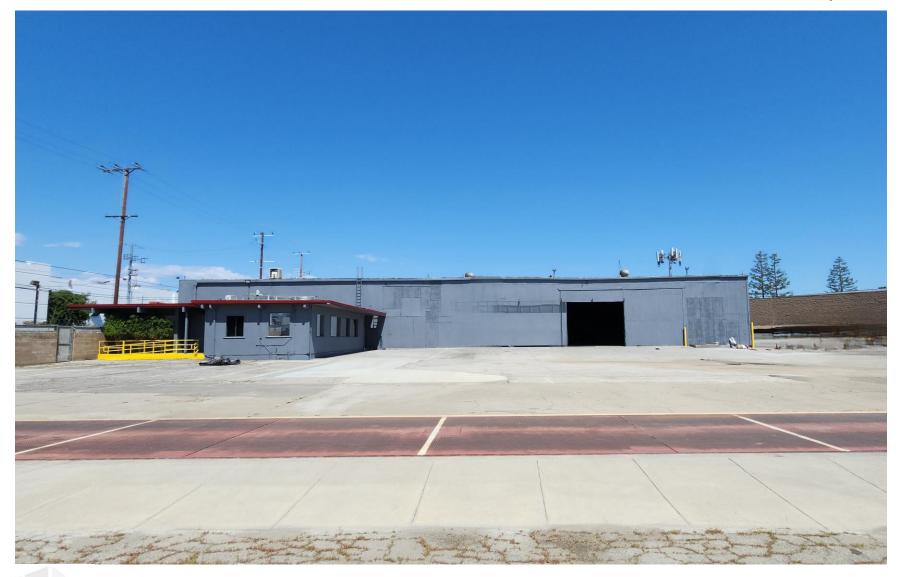

#### PROPERTY HIGHLIGHTS

- 2.02 ACRES WITH 23,819 SF BUILDING ON SITE
  - M2, CITY OF LOS ANGELES ZONE
  - 100% CONCRETE YARD, FENCED AND LIT
- RARE TRANSPORTATION FACILITY IN THE SAN FERNNADO VALLEY
  - ADJACENT TO VAN NUYS AIRPORT

#### PROPERTY DETAILS

Property Type: Industrial Land

Available SF: 87,820 SF

Available AC: 2.02 AC

Zone: M2, City of Los Angeles

Building: 23,819 SF

DH/GL: 3/3

Clear Height: 21'