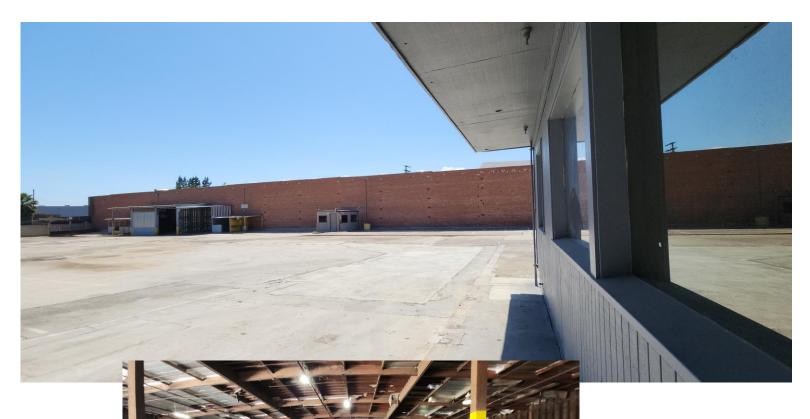

#### PROPERTY HIGHLIGHTS

- 2.02 ACRES WITH 23,819 SF BUILDING ON SITE
  - M2, CITY OF LOS ANGELES ZONE
  - 100% CONCRETE YARD, FENCED AND LIT
- RARE TRANSPORTATION FACILITY IN THE SAN FERNNADO VALLEY
  - ADJACENT TO VAN NUYS AIRPORT

#### PROPERTY DETAILS

Property Type: Industrial Land

Available SF: 87,820 SF

Available AC: 2.02 AC

Zone: M2, City of Los Angeles

Building: 23,819 SF

DH/GL: 3/3

Clear Height: 21'