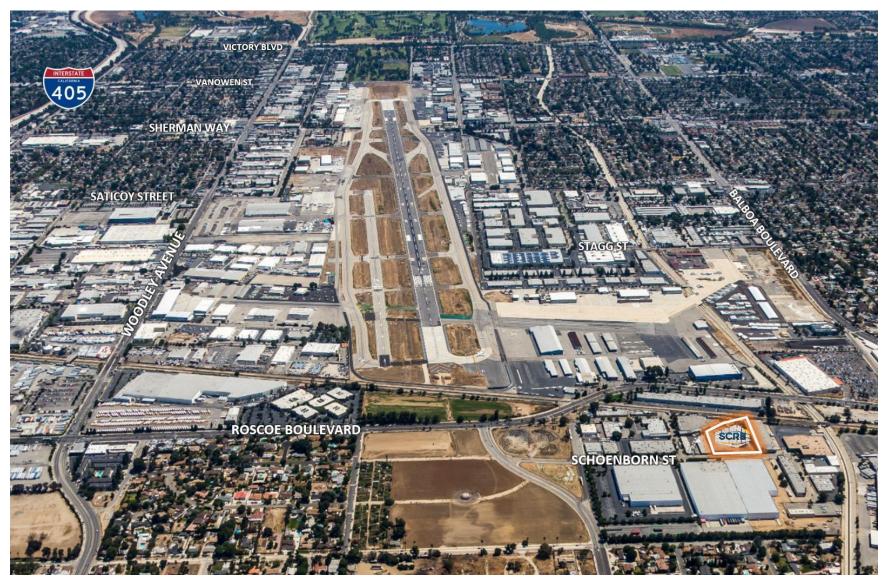

#### PROPERTY HIGHLIGHTS

- 2.02 ACRES WITH 23,819 SF BUILDING ON SITE
  - M2, CITY OF LOS ANGELES ZONE
  - 100% CONCRETE YARD, FENCED AND LIT
- RARE TRANSPORTATION FACILITY IN THE SAN FERNNADO VALLEY
  - ADJACENT TO VAN NUYS AIRPORT

#### PROPERTY DETAILS

Property Type: Industrial Land

Available SF: 87,820 SF

Available AC: 2.02 AC

Zone: M2, City of Los Angeles

Building: 23,819 SF

DH/GL: 3/3

Clear Height: 21'