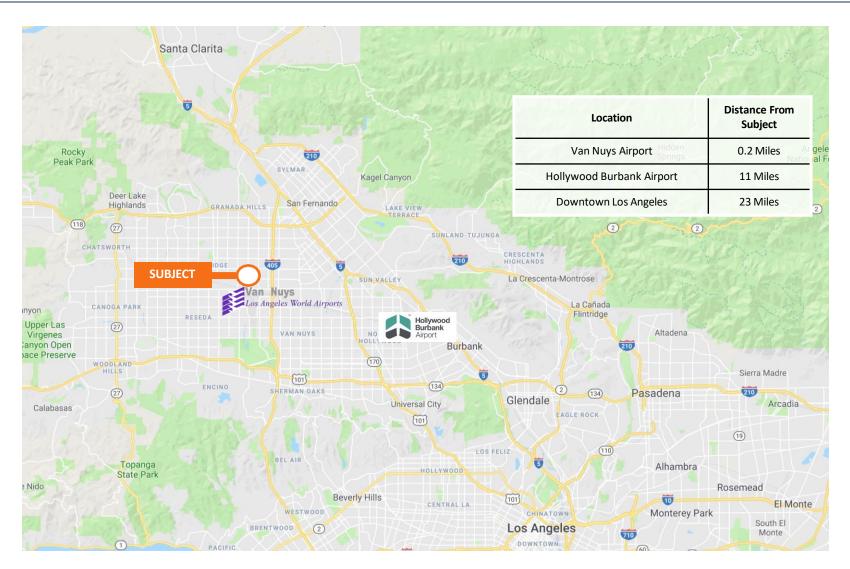

#### PROPERTY HIGHLIGHTS

- 2.02 ACRES WITH 23,819 SF BUILDING ON SITE
  - M2, CITY OF LOS ANGELES ZONE
  - 100% CONCRETE YARD, FENCED AND LIT
- RARE TRANSPORTATION FACILITY IN THE SAN FERNNADO VALLEY
  - ADJACENT TO VAN NUYS AIRPORT