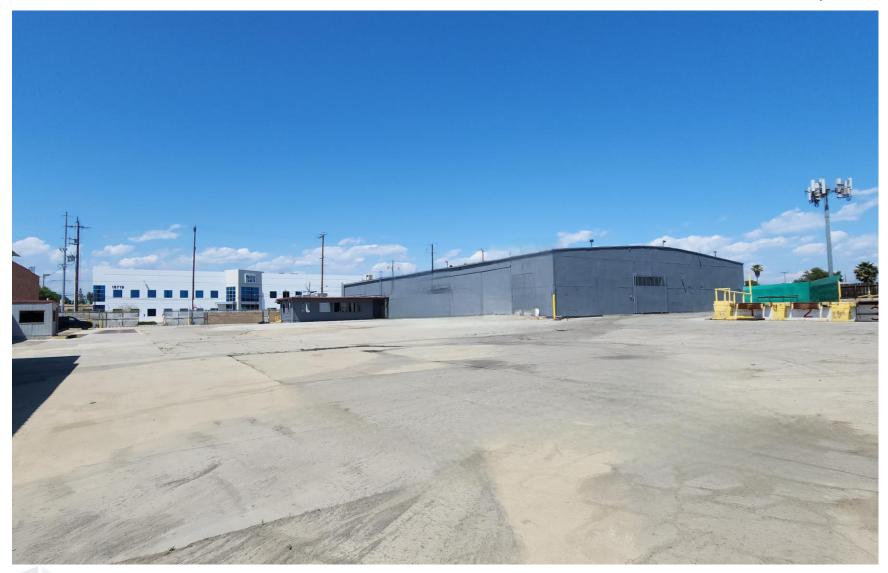

#### PROPERTY HIGHLIGHTS

- 2.02 ACRES WITH 23,819 SF BUILDING ON SITE
  - M2, CITY OF LOS ANGELES ZONE
  - 100% CONCRETE YARD, FENCED AND LIT
- RARE TRANSPORTATION FACILITY IN THE SAN FERNNADO VALLEY
  - ADJACENT TO VAN NUYS AIRPORT

#### PROPERTY DETAILS

Property Type: Industrial Land

Available SF: 87,820 SF

Available AC: 2.02 AC

Zone: M2, City of Los Angeles

Building: 23,819 SF

DH/GL: 3/3

Clear Height: 21'