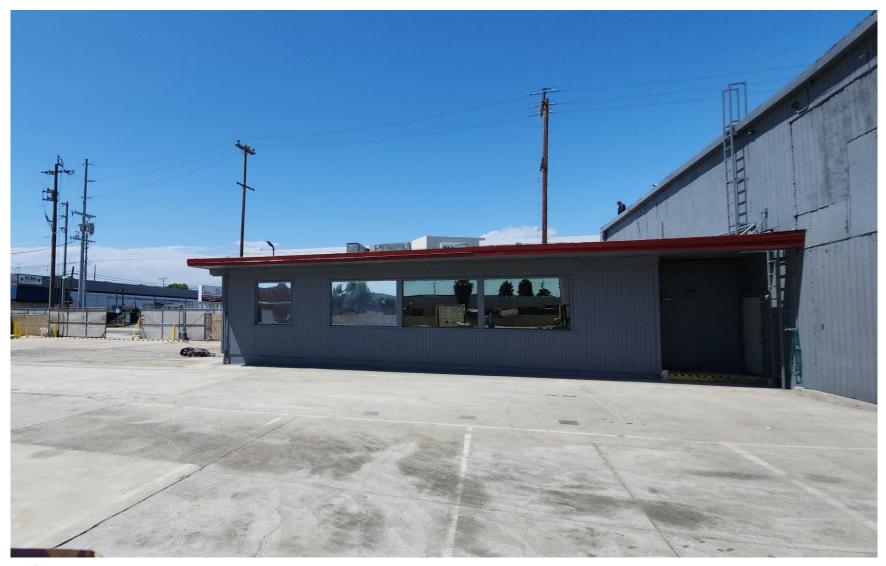

#### PROPERTY HIGHLIGHTS

- 2.02 ACRES WITH 23,819 SF BUILDING ON SITE
  - M2, CITY OF LOS ANGELES ZONE
  - 100% CONCRETE YARD, FENCED AND LIT
- RARE TRANSPORTATION FACILITY IN THE SAN FERNNADO VALLEY
  - ADJACENT TO VAN NUYS AIRPORT

#### PROPERTY DETAILS

Property Type: Industrial Land

Available SF: 87,820 SF

Available AC: 2.02 AC

Zone: M2, City of Los Angeles

Building: 23,819 SF

DH/GL: 3/3

Clear Height: 21'