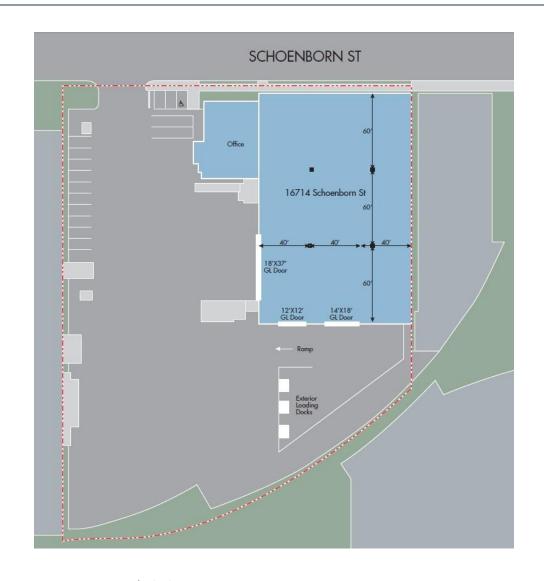

#### PROPERTY HIGHLIGHTS

- 2.02 ACRES WITH 23,819 SF BUILDING ON SITE
  - M2, CITY OF LOS ANGELES ZONE
  - 100% CONCRETE YARD, FENCED AND LIT
- RARE TRANSPORTATION FACILITY IN THE SAN FERNNADO VALLEY
  - ADJACENT TO VAN NUYS AIRPORT

#### PROPERTY DETAILS

Property Type: Industrial Land

Available SF: 87,820 SF

Available AC: 2.02 AC

Zone: M2, City of Los Angeles

Building: 23,819 SF

DH/GL: 3/3

Clear Height: 21'