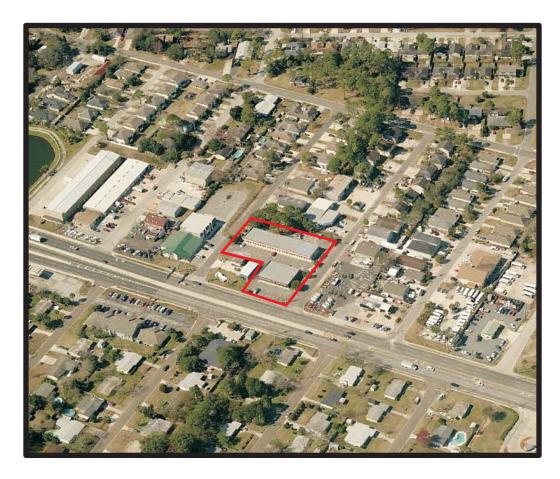

## MAYPORT CENTER

800 Mayport Road Atlantic Beach, FL 32233

Mayport Center is a versatile project perfect for office / warehouse, businesses seeking minimal overhead and a beaches location: ready access to Jacksonville beaches and just three miles from the main gate of the Mayport Naval Air Station. The project is fronted by freestanding NAPA Auto Parts store, an excellent "locator" for visitors. Units in the project begin at 800 sf; one-year lease terms are available.