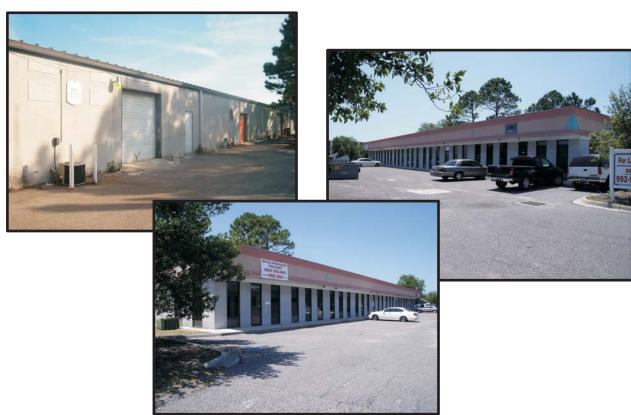

## MAYPORT CENTER

800 Mayport Road Atlantic Beach, FL 32233

Mayport Center is a versatile project perfect for office / warehouse, businesses seeking minimal overhead and a beaches location: ready access to Jacksonville beaches and just three miles from the main gate of the Mayport Naval Air Station. The project is fronted by freestanding NAPA Auto Parts store, an excellent "locator" for visitors. Units in the project begin at 800 sf; one-year lease terms are available.