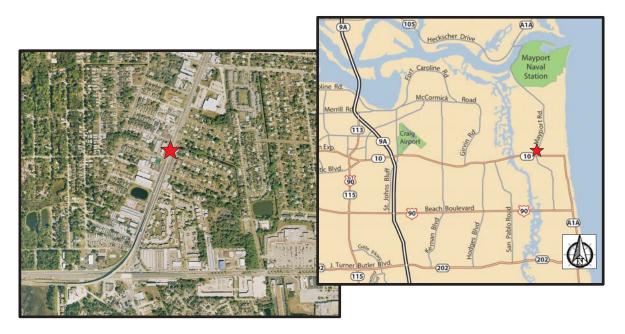

## MAYPORT CENTER

800 Mayport Road Atlantic Beach, FL 32233

Mayport Center is a versatile project perfect for office / warehouse, businesses seeking minimal overhead and a beaches location: ready access to Jacksonville beaches and just three miles from the main gate of the Mayport Naval Air Station. The project is fronted by freestanding NAPA Auto Parts store, an excellent "locator" for visitors. Units in the project begin at 800 sf; one-year lease terms are available.

Annual Average Daily Traffic (AADT): Mayport Rd (A1A) - 34,500

For Information, Please Call: (904) 992-9000 Email: leasing@ashpropertiesinc.com

For Information, Please Call: (904) 992-9000 Email: leasing@ashpropertiesinc.com