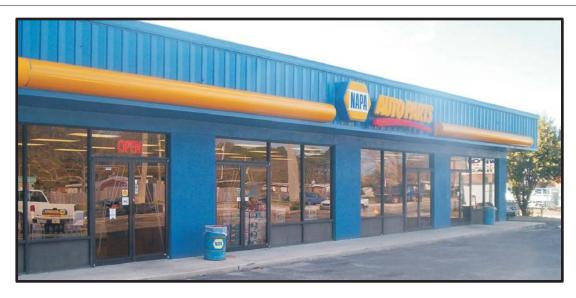

## MAYPORT CENTER

800 Mayport Road Atlantic Beach, FL 32233

Mayport Center is a versatile project perfect for office / warehouse, businesses seeking minimal overhead and a beaches location: ready access to Jacksonville beaches and just three miles from the main gate of the Mayport Naval Air Station. The project is fronted by freestanding NAPA Auto Parts store, an excellent "locator" for visitors. Units in the project begin at 800 sf; one-year lease terms are available.