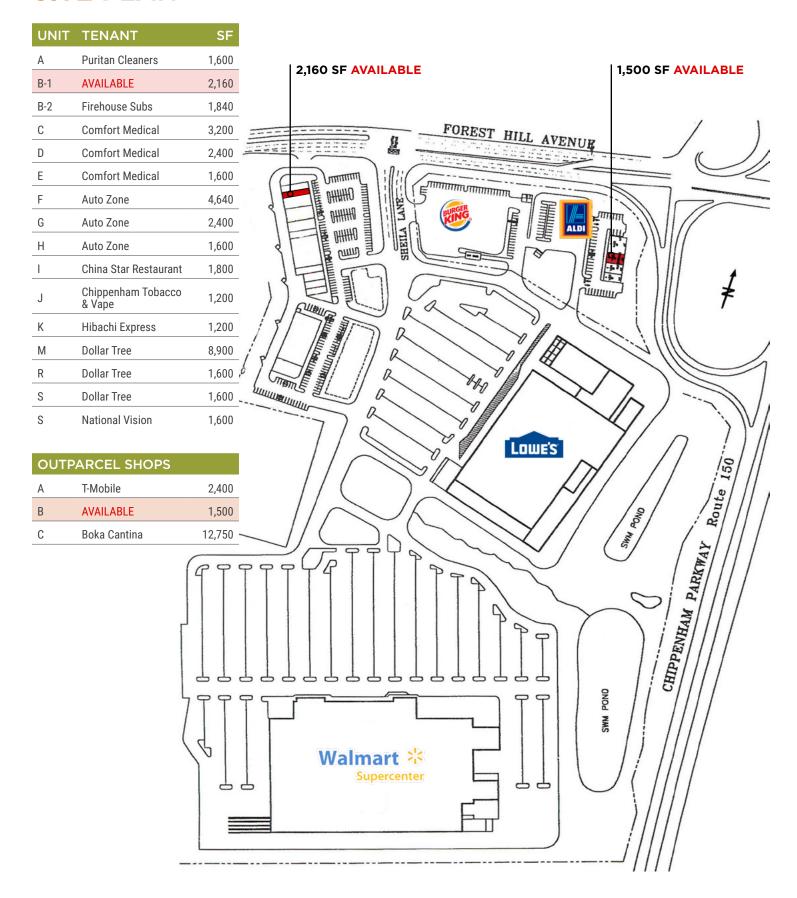

### **SITE PLAN**

## **PROPERTY HIGHLIGHTS**

- > 2,160± SF & 1,500± SF of retail space available
- 41,200± SF of inline shops adjacent to the
  Walmart Super Center, Lowe's, ALDI and Burger King
- Current tenant mix: Dollar Tree, Firehouse Subs, Puritan Cleaners and more!
- > Traffic count: 49,000 VPD ChippenhamParkway & Forest Hill Avenue
- > Three (3) months of free rent to qualified tenant