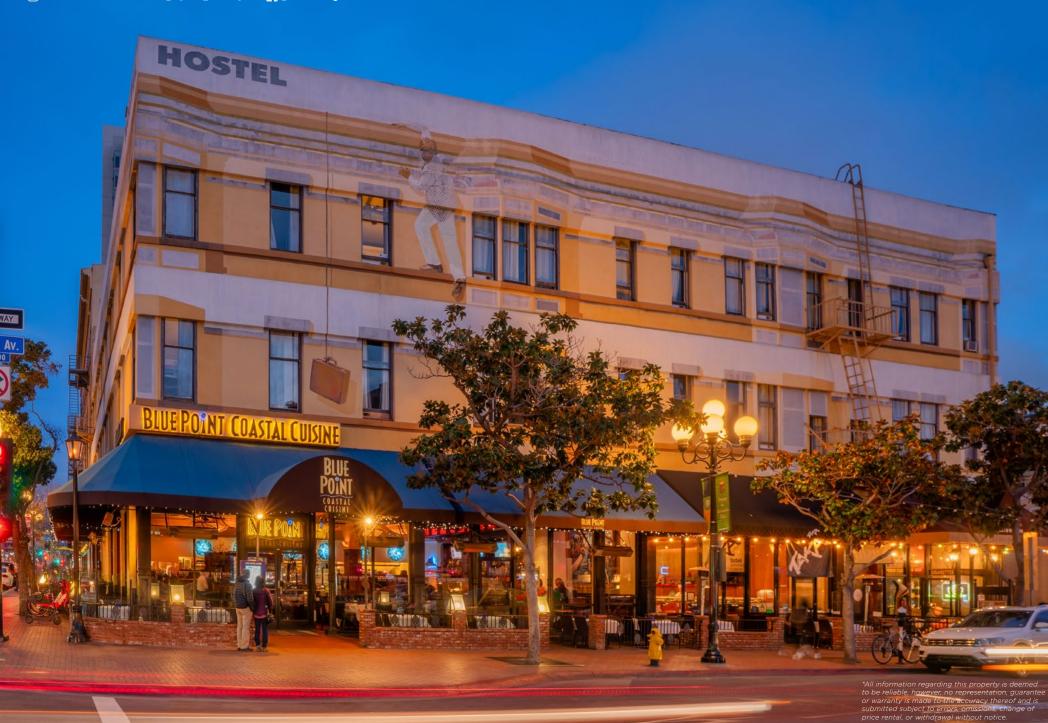

# IDEALLY LOCATED IN THE HEART OF THE GASLAMP ON THE CORNER OF STH & MARKET

## PROPERTY HIGHLIGHTS

- Located on the high-profile intersection of 5<sup>th</sup> Avenue & Market Street
- Three-story freestanding retail building
- 30,000 SF (~10,000 SF per level)
- Unparalleled visibility in one of Downtown's busiest intersections
- Ideal flagship retail location
- Seeking a multi-level retailer or restaurant
- Approximately 110ft of frontage on both 5<sup>th</sup> Avenue & Market Street