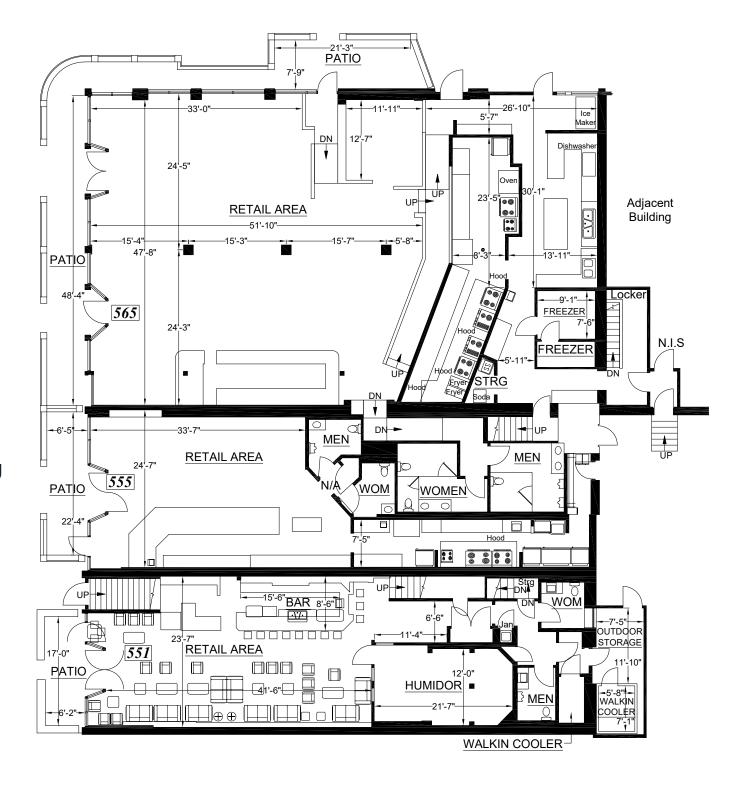

# SITE PLAN FLOOR OI

# Three-story freestanding retail building

- First Floor:
  - ±9,775 SF
  - ±1,000 SF patio space
- Second Floor:
  - ±9,775 SF
- Third 3rd Floor:
  - ±9,775 SF