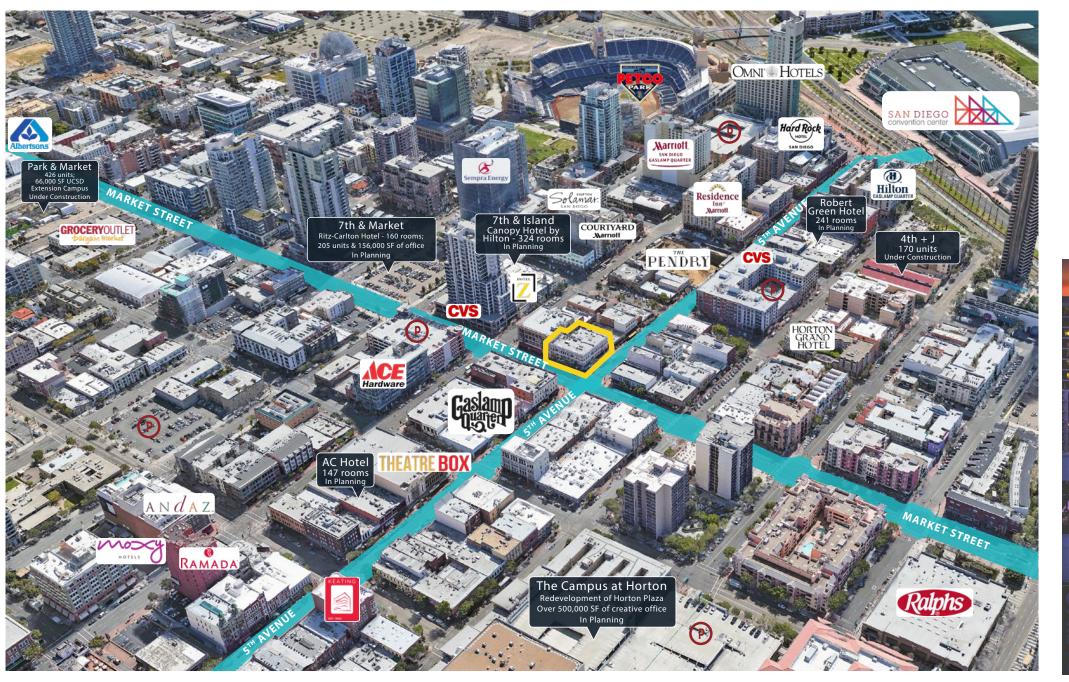

## 1) 7TH & MARKET | CISTERRA

- Ritz Carlton Hotel with 153 rooms
- Ritz Residences with 205 units
- 150,000 SF of office2 blocks from 5th & Market

## 3) ROBERT GREEN HOTEL

- In Planning
- 241 rooms • 2 blocks from 5th & Market

## 2) PENDRY HOTEL BY MONTAGE

- Now Open
- 317 Rooms
- One block from 5th & Market

## 4) 4<sup>TH</sup> + J | LEGACY PARTNERS

- Under Construction
- 170 residential units
- 3 blocks from 5th & Market

## 5) CONVENTION CENTER EXPANSION 6) THE CAMPUS AT HORTON

- Proposed subject to voter approval
  445,000 SF expansion space
  500 room expansion of the Hilton San Diego Bayfront Hotel
  Five-acre rooftop park / plaza
  4 blocks from 5th & Market

- In Planning
- Redevelopment of Horton Plaza
  Over 500,000 SF of creative office space
  3 blocks from 5th & Market

## SURROUNDING PROJECTS

- Situated 4 blocks from the historic Gaslamp sign and San Diego Convention Center
- Within 4 blocks there are approximately:
  - 720,000 SF of office with 650,000 SF under construction / in planning
  - 2,095 residential units with 373 units under construction / in planning
  - 2,428 hotel rooms with 870 rooms under constructions / in planning
- 7 public parking structures and multiple surface lots within 4 blocks
- Close proximity to the 42,000 seat PETCO Park with over 2.4 Million Annual Attendees