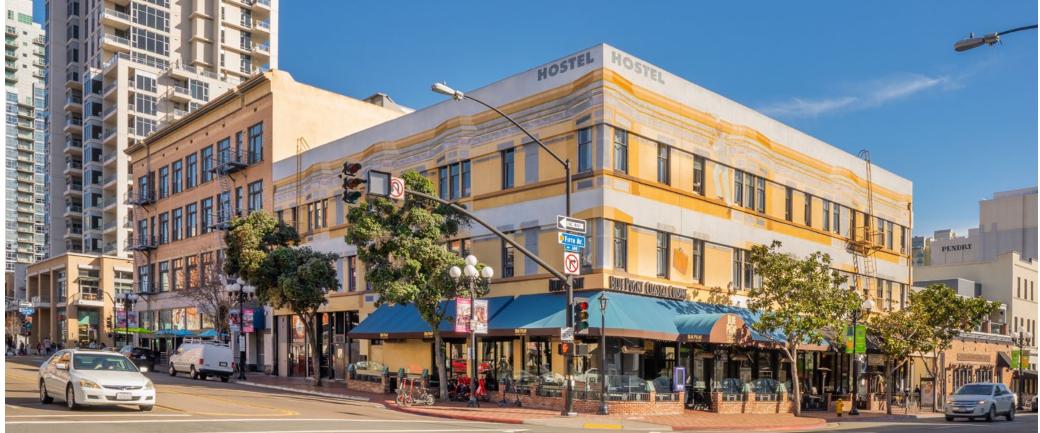

# IDEALLY LOCATED IN THE HEART OF THE GASLAMP ON THE CORNER OF STH & MARKET

## PROPERTY HIGHLIGHTS

- Located on the high-profile intersection of 5<sup>th</sup> Avenue & Market Street
- Three-story freestanding retail building
- 30,000 SF (~10,000 SF per level)
- Unparalleled visibility in one of Downtown's busiest intersections
- Ideal flagship retail location
- Seeking a multi-level retailer or restaurant
- Approximately 110ft of frontage on both 5<sup>th</sup> Avenue & Market Street

## ~110 FEET OF FRONTAGE ON 5<sup>TH</sup> AVENUE