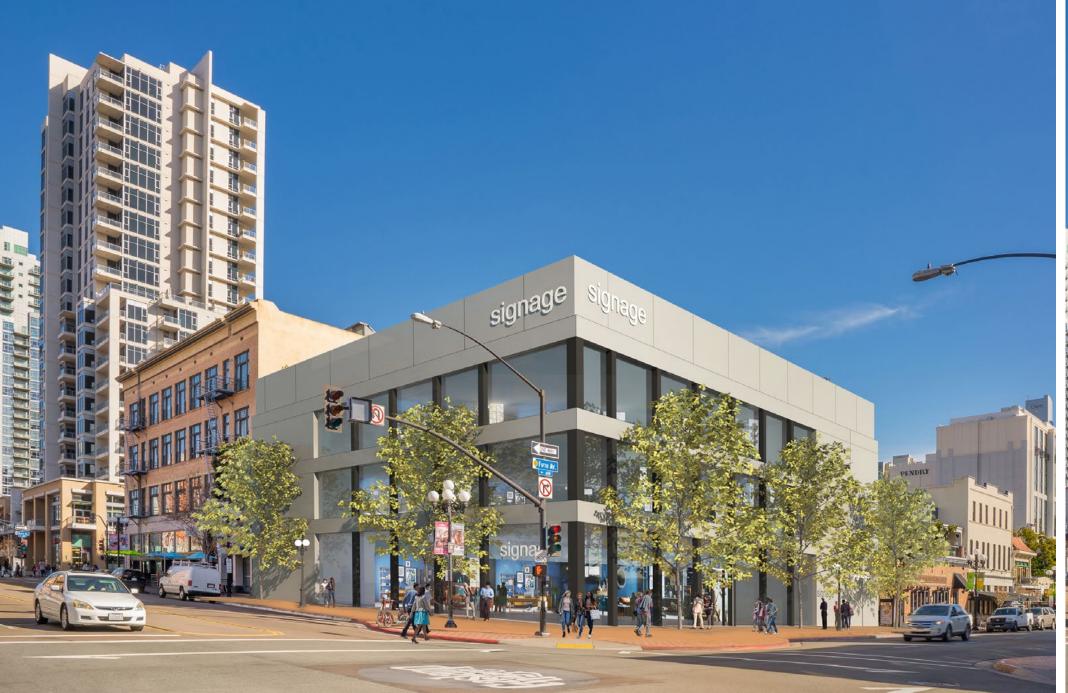

# IDEALLY LOCATED IN THE HEART OF THE GASLAMP ON THE CORNER OF STH & MARKET

## PROPERTY HIGHLIGHTS

- Located on the high-profile intersection of 5<sup>th</sup> Avenue & Market Street
- Three-story freestanding retail building
- 30,000 SF (~10,000 SF per level)
- Unparalleled visibility in one of Downtown's busiest intersections
- Ideal flagship retail location
- Seeking a multi-level retailer or restaurant
- Approximately 110ft of frontage on both 5<sup>th</sup> Avenue & Market Street

# PROPERTY RENDERINGS

\*IMAGES ARE FOR RENDERING PURPOSES ONLY AND SUBJECT TO FULL GOVERNMENT APPROVALS.