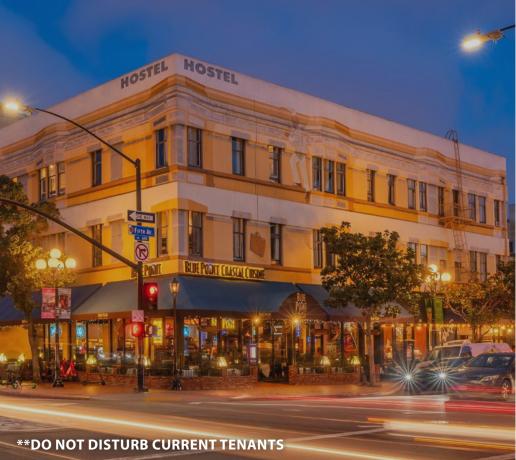

## PROPERTY HIGHLIGHTS

- Located on the high-profile intersection of 5<sup>th</sup> Avenue & Market Street
- Three-story freestanding retail building
- 30,000 SF (~10,000 SF per level)
- Unparalleled visibility in one of Downtown's busiest intersections
- Ideal flagship retail location
- Seeking a multi-level retailer or restaurant
- Approximately 110ft of frontage on both 5<sup>th</sup> Avenue & Market Street

# Three-story freestanding retail building

- First Floor:
  - ±9,775 SF
  - ±1,000 SF patio space
- Second Floor:
  - ±9,775 SF
- Third 3rd Floor:
  - ±9,775 SF