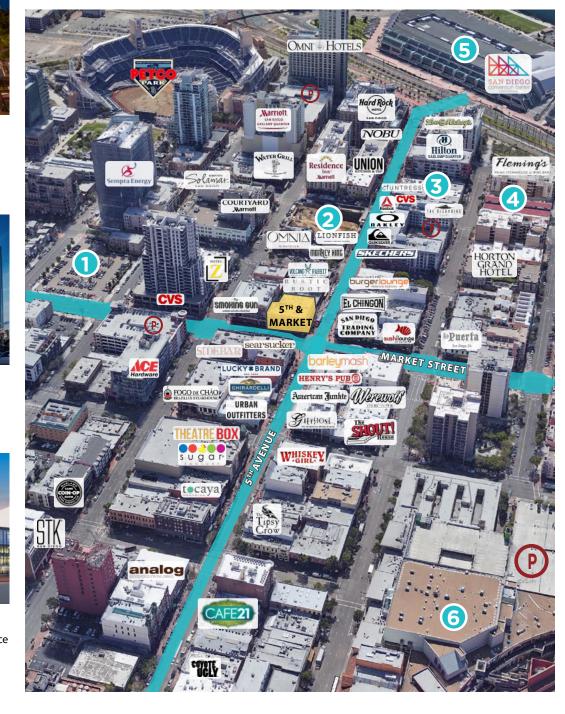

# AREA TENANTS

URBAN **OUTFITTERS** 

GASLAMP QUARTER'S WALKING SCORE

## 1) 7TH & MARKET | CISTERRA

- Ritz Carlton Hotel with 153 rooms
- Ritz Residences with 205 units
- 150,000 SF of office2 blocks from 5th & Market

## 3) ROBERT GREEN HOTEL

- In Planning
- 241 rooms • 2 blocks from 5th & Market

## 2) PENDRY HOTEL BY MONTAGE

- Now Open
- 317 Rooms
- One block from 5th & Market

## 4) 4<sup>TH</sup> + J | LEGACY PARTNERS

- Under Construction
- 170 residential units
- 3 blocks from 5th & Market

## 5) CONVENTION CENTER EXPANSION 6) THE CAMPUS AT HORTON

- Proposed subject to voter approval
  445,000 SF expansion space
  500 room expansion of the Hilton San Diego Bayfront Hotel
  Five-acre rooftop park / plaza
  4 blocks from 5th & Market

- In Planning
- Redevelopment of Horton Plaza
  Over 500,000 SF of creative office space
  3 blocks from 5th & Market

## SURROUNDING PROJECTS

- Situated 4 blocks from the historic Gaslamp sign and San Diego Convention Center
- Within 4 blocks there are approximately:
  - 720,000 SF of office with 650,000 SF under construction / in planning
  - 2,095 residential units with 373 units under construction / in planning
  - 2,428 hotel rooms with 870 rooms under constructions / in planning
- 7 public parking structures and multiple surface lots within 4 blocks
- Close proximity to the 42,000 seat PETCO Park with over 2.4 Million Annual Attendees