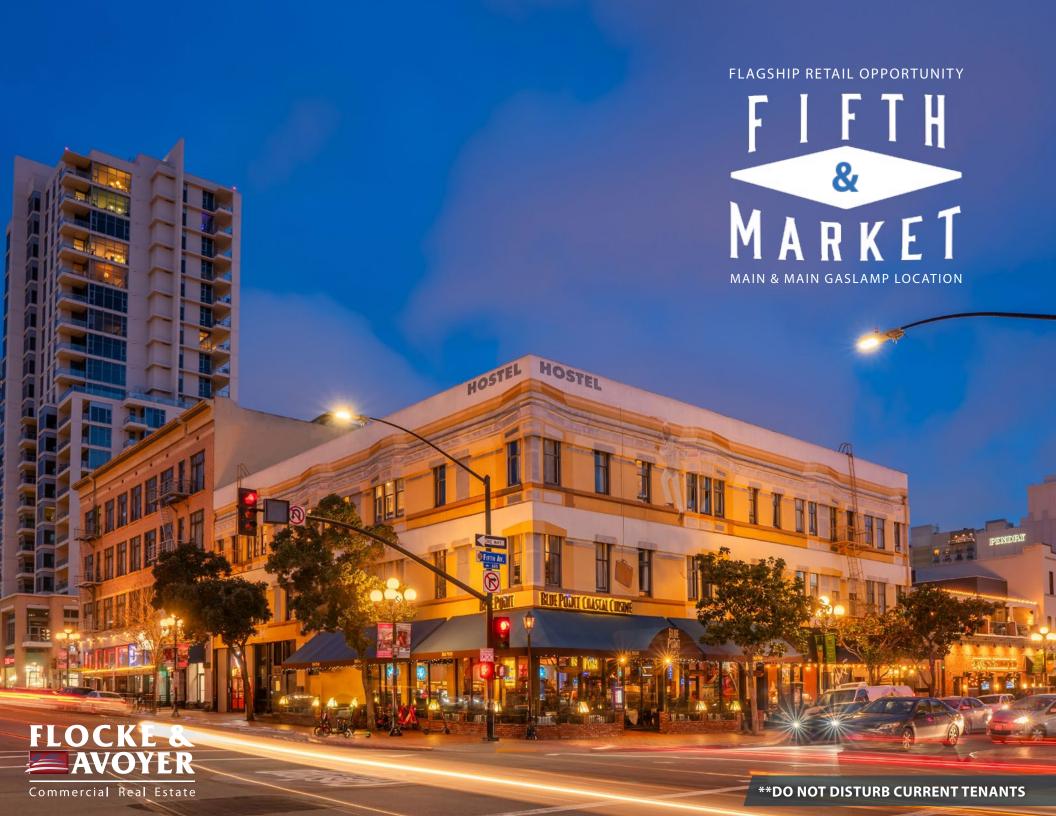

# IDEALLY LOCATED IN THE HEART OF THE GASLAMP ON THE CORNER OF STH & MARKET

## PROPERTY HIGHLIGHTS

- Located on the high-profile intersection of 5<sup>th</sup> Avenue & Market Street
- Three-story freestanding retail building
- 30,000 SF (~10,000 SF per level)
- Unparalleled visibility in one of Downtown's busiest intersections
- Ideal flagship retail location
- Seeking a multi-level retailer or restaurant
- Approximately 110ft of frontage on both 5<sup>th</sup> Avenue & Market Street

## LOCATED AT DOWNTOWN'S MAIN & MAIN INTERSECTION AT 5TH & MARKET