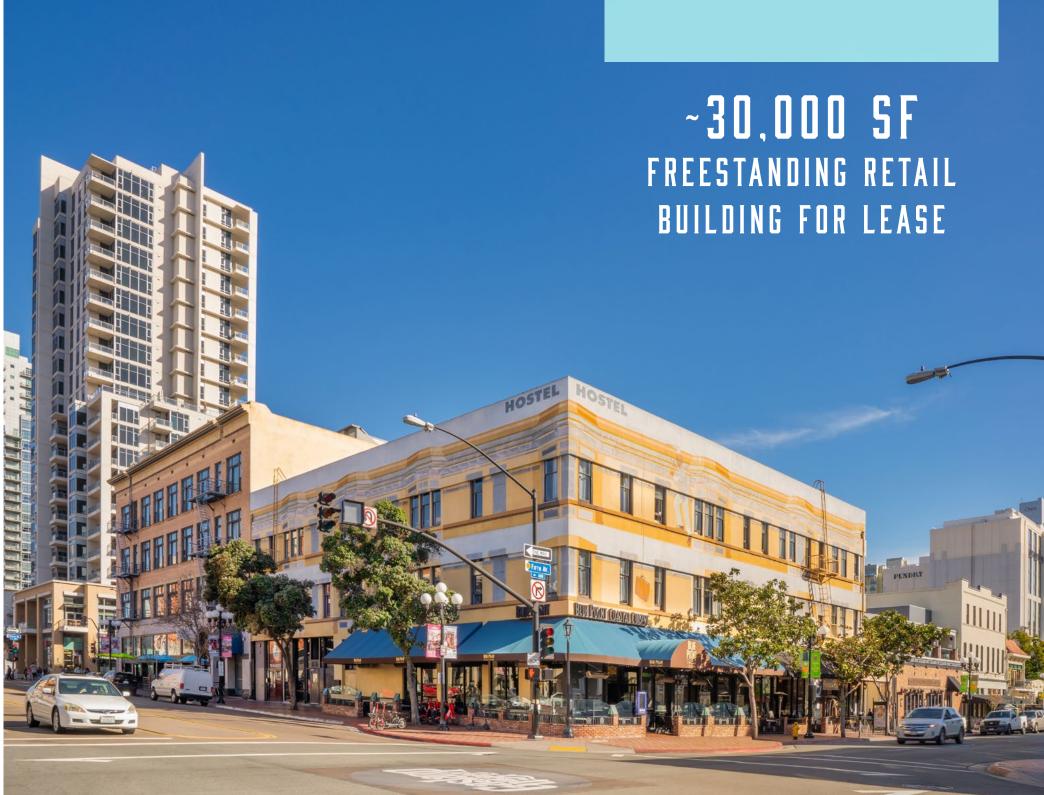

## PROPERTY HIGHLIGHTS

- Located on the high-profile intersection of 5<sup>th</sup> Avenue & Market Street
- Three-story freestanding retail building
- 30,000 SF (~10,000 SF per level)
- Unparalleled visibility in one of Downtown's busiest intersections
- Ideal flagship retail location
- Seeking a multi-level retailer or restaurant
- Approximately 110ft of frontage on both 5<sup>th</sup> Avenue & Market Street

## LOCATED AT DOWNTOWN'S MAIN & MAIN INTERSECTION AT 5TH & MARKET