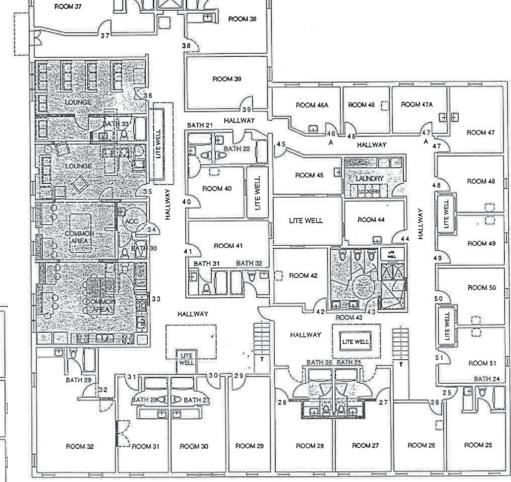

# SITE PLAN FLOOR OI

# Three-story freestanding retail building

- First Floor:
  - ±9,775 SF
  - ±1,000 SF patio space
- Second Floor:
  - ±9,775 SF
- Third 3rd Floor:
  - ±9,775 SF

# SITE PLANS FLOORS 02 & 03

## FLOOR 02

## FLOOR 03

\*This site plan, artistic rendering and/or other graphics is not a representation, warranty or guarantee as to size, location, or identity of any tenant, and the improvements are subject to such changes, additions, and deletions as the architect, landlord, or any governmental agency may direct.