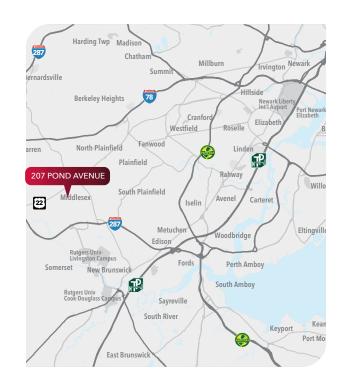

**OCCUPANCY**: 30 Days

LOCATION:

32,000 SF of office available **COMMENTS:** 

(not included in the 76,000 SF)

• 1.4 Miles to Route 22

• 4.7 Miles to I-287

• 24.5 Miles to Newark Liberty Airport

26 Miles to Port Newark/Elizabeth