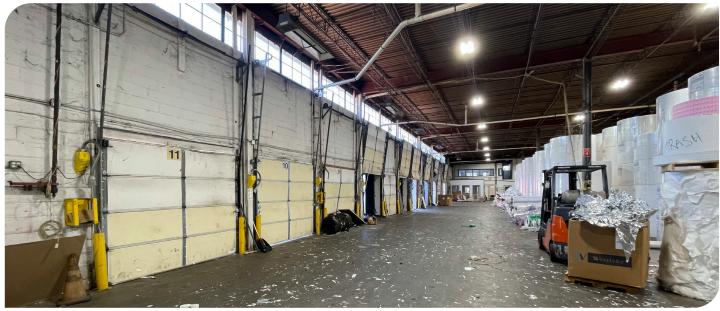

# **BUILDING PHOTOS**

## PROPERTY OVERVIEW

**BUILDING SF:** 241,000 SF

**AVAILABLE SF:** 76,000 SF

LOADING: 17 Docks

**CEILING HEIGHT:** 18' Clear

**LEASE RATE:** Please Call to Inquire

**TAXES & CAM:** \$2.75 PSF

**PARKING:** Ample