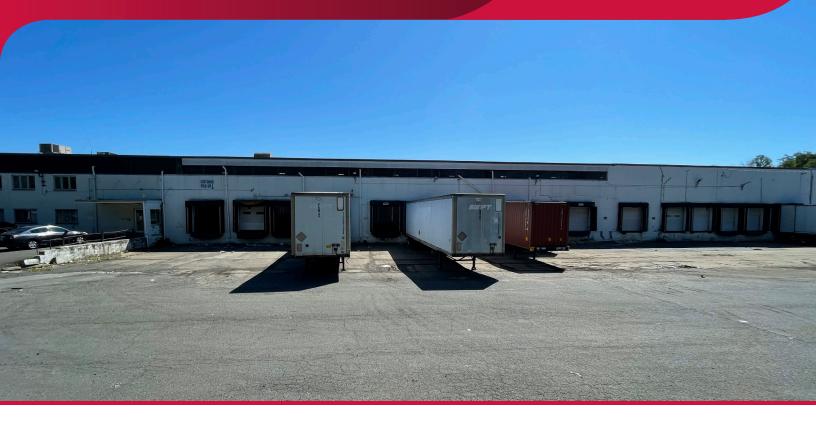

# INDUSTRIAL SPACE FOR LEASE **207 POND AVENUE**

MIDDLESEX, NJ 08846

## PROPERTY OVERVIEW

**BUILDING SF:** 241,000 SF

**AVAILABLE SF:** 76,000 SF

LOADING: 17 Docks

**CEILING HEIGHT:** 18' Clear

**LEASE RATE:** Please Call to Inquire

**TAXES & CAM:** \$2.75 PSF

**PARKING:** Ample