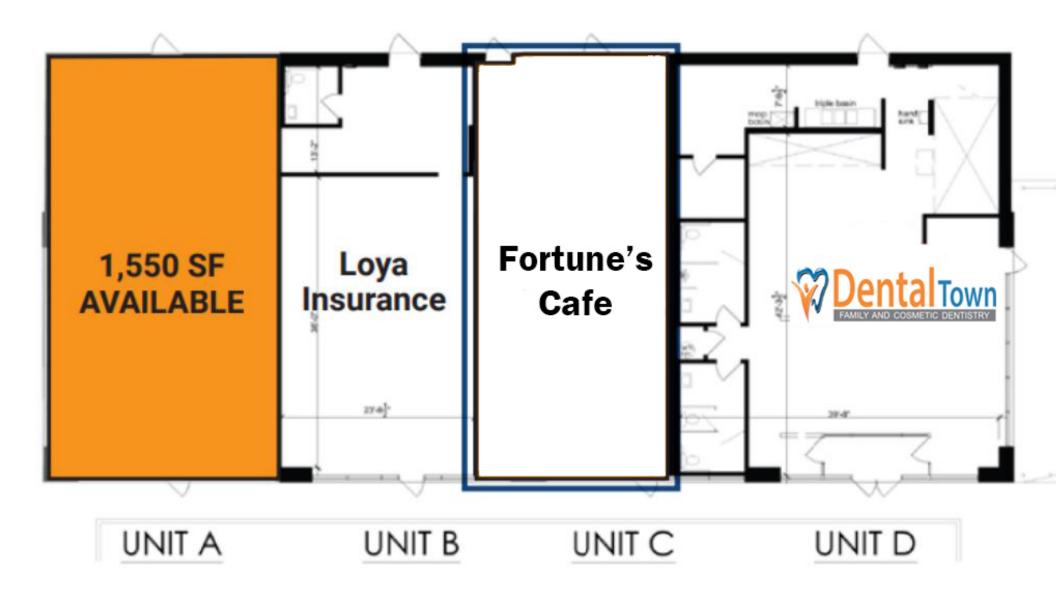

#### **Offering Summary**

| Lease Rate:    | Negotiable                           |
|----------------|--------------------------------------|
| NNN's          | Approx. \$29.00 PSF                  |
| Available SF:  | 1,550 SF                             |
| Building Size  | 6,307 SF                             |
| Lot Size:      | 0.49 Acres                           |
| Year Built:    | 2009                                 |
| Zoning:        | E, Commercial District, Melrose Park |
| Traffic Count: | Approx. 47,000 VPD                   |

#### **Property Overview**

Retail space for lease at Parrot Plaza, a multi-tenant retail building along North Ave, just east of the signalized intersection at W. North Avenue & George Street, in Melrose Park. The center presents an opportunity to join co-tenants Huntington Bank, Dental Town, Fortune's Cafe and Fred Loya Insurance. Constructed in 2009, the center sits on a 0.5 AC lot with 241' of frontage along George St and 129' of Frontage along W North Ave, providing visibility and exposure to over 50,000 VPD. The center is surrounded by national retailers including Target, Best Buy, Walgreens, Marshall's, Jewel-Osco, Office Max, Dunkin Donuts, Chuck E. Cheese, Sally Beauty, Chick-fil-A, Aldi, AutoZone, Game Stop, O'Reilly Auto Parts, Starbucks, Hooters, and Curaleaf, among many others

#### **Property Highlights**

- Located directly across the street from Winston Plaza featuring tenants Best Buy, Dollar Tree, Five Below, Marshalls, Party City, Ross Dress For Less, OfficeMax, Sally Beauty, and Chuck E Cheese, among others
- Visibility and exposure to over 50,000 VPD along North Avenue
- Opportunity to join co-tenants Huntington Bank, Dental Town, Fortune's Cafe and Fred Loya Insurance
- Monument signage available along North Avenue