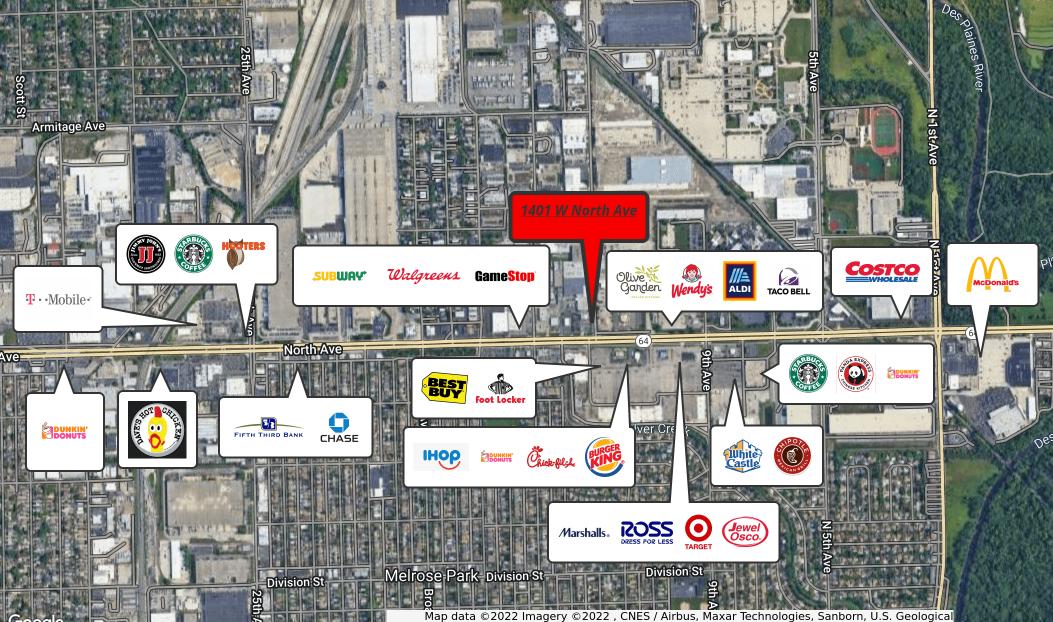

#### **Property Overview**

Retail space for lease at Parrot Plaza, a multi-tenant retail building along North Ave, just east of the signalized intersection at W. North Avenue & George Street, in Melrose Park. The center presents an opportunity to join co-tenants Huntington Bank, Dental Town, Fortune's Cafe and Fred Loya Insurance. Constructed in 2009, the center sits on a 0.5 AC lot with 241' of frontage along George St and 129' of Frontage along W North Ave, providing visibility and exposure to over 50,000 VPD. The center is surrounded by national retailers including Target, Best Buy, Walgreens, Marshall's, Jewel-Osco, Office Max, Dunkin Donuts, Chuck E. Cheese, Sally Beauty, Chick-fil-A, Aldi, AutoZone, Game Stop, O'Reilly Auto Parts, Starbucks, Hooters, and Curaleaf, among many others

#### **Property Highlights**

- Located directly across the street from Winston Plaza featuring tenants Best Buy, Dollar Tree, Five Below, Marshalls, Party City, Ross Dress For Less, OfficeMax, Sally Beauty, and Chuck E Cheese, among others
- Visibility and exposure to over 50,000 VPD along North Avenue
- Opportunity to join co-tenants Huntington Bank, Dental Town, Fortune's Cafe and Fred Loya Insurance
- Monument signage available along North Avenue

## LOCATION MAP