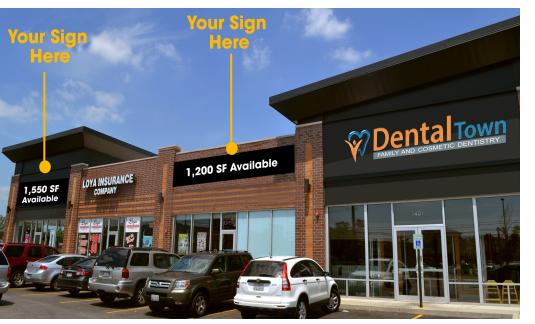

#### **Offering Summary**

| Lease Rate:    | Negotiable                           |
|----------------|--------------------------------------|
| NNN's          | Approx. \$29.00 PSF                  |
| Available SF:  | 1,550 SF                             |
| Building Size  | 6,307 SF                             |
| Lot Size:      | 0.49 Acres                           |
| Year Built:    | 2009                                 |
| Zoning:        | E, Commercial District, Melrose Park |
| Traffic Count: | Approx. 47,000 VPD                   |

#### **Property Overview**

Retail space for lease at Parrot Plaza, a multi-tenant retail building along North Ave, just east of the signalized intersection at W. North Avenue & George Street, in Melrose Park. The center presents an opportunity to join co-tenants Huntington Bank, Dental Town, Fortune's Cafe and Fred Loya Insurance. Constructed in 2009, the center sits on a 0.5 AC lot with 241' of frontage along George St and 129' of Frontage along W North Ave, providing visibility and exposure to over 50,000 VPD. The center is surrounded by national retailers including Target, Best Buy, Walgreens, Marshall's, Jewel-Osco, Office Max, Dunkin Donuts, Chuck E. Cheese, Sally Beauty, Chick-fil-A, Aldi, AutoZone, Game Stop, O'Reilly Auto Parts, Starbucks, Hooters, and Curaleaf, among many others

#### **Property Highlights**

- Located directly across the street from Winston Plaza featuring tenants Best Buy, Dollar Tree, Five Below, Marshalls, Party City, Ross Dress For Less, OfficeMax, Sally Beauty, and Chuck E Cheese, among others
- Visibility and exposure to over 50,000 VPD along North Avenue
- Opportunity to join co-tenants Huntington Bank, Dental Town, Fortune's Cafe and Fred Loya Insurance
- Monument signage available along North Avenue