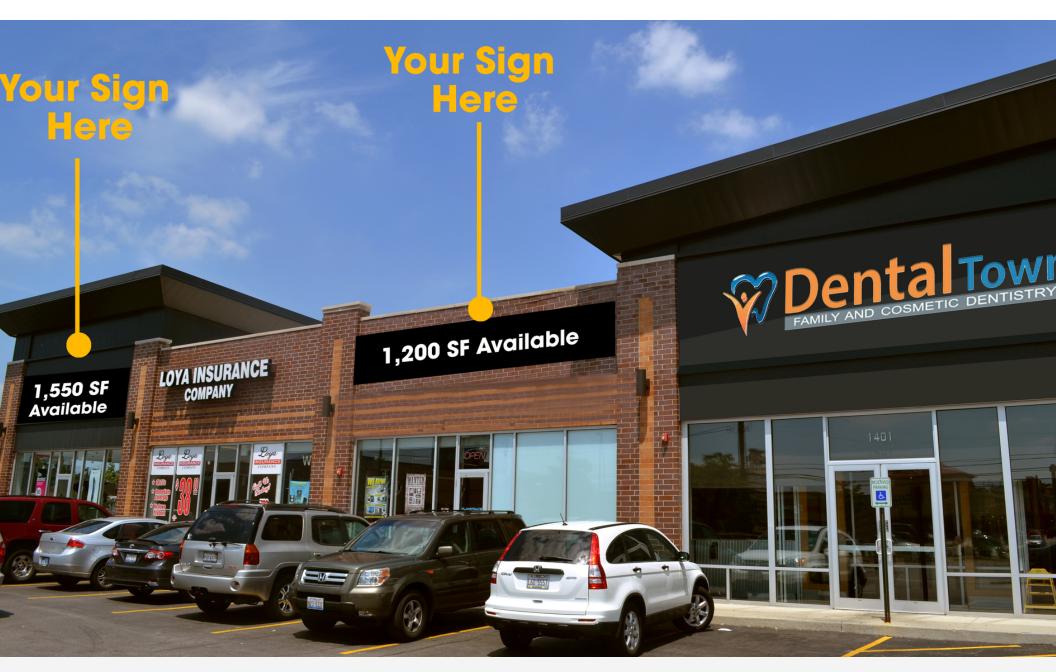

#### **Offering Summary**

| Lease Rate:    | Negotiable                           |
|----------------|--------------------------------------|
| NNN's          | Approx. \$29.00 PSF                  |
| Available SF:  | 1,550 SF                             |
| Building Size  | 6,307 SF                             |
| Lot Size:      | 0.49 Acres                           |
| Year Built:    | 2009                                 |
| Zoning:        | E, Commercial District, Melrose Park |
| Traffic Count: | Approx. 47,000 VPD                   |

#### **Property Overview**

Retail space for lease at Parrot Plaza, a multi-tenant retail building along North Ave, just east of the signalized intersection at W. North Avenue & George Street, in Melrose Park. The center presents an opportunity to join co-tenants Huntington Bank, Dental Town, Fortune's Cafe and Fred Loya Insurance. Constructed in 2009, the center sits on a 0.5 AC lot with 241' of frontage along George St and 129' of Frontage along W North Ave, providing visibility and exposure to over 50,000 VPD. The center is surrounded by national retailers including Target, Best Buy, Walgreens, Marshall's, Jewel-Osco, Office Max, Dunkin Donuts, Chuck E. Cheese, Sally Beauty, Chick-fil-A, Aldi, AutoZone, Game Stop, O'Reilly Auto Parts, Starbucks, Hooters, and Curaleaf, among many others

#### **Property Highlights**

- Located directly across the street from Winston Plaza featuring tenants Best Buy, Dollar Tree, Five Below, Marshalls, Party City, Ross Dress For Less, OfficeMax, Sally Beauty, and Chuck E Cheese, among others
- Visibility and exposure to over 50,000 VPD along North Avenue
- Opportunity to join co-tenants Huntington Bank, Dental Town, Fortune's Cafe and Fred Loya Insurance
- Monument signage available along North Avenue