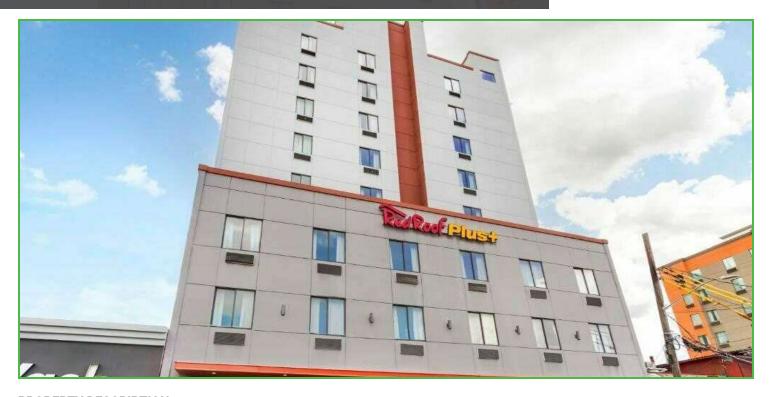

### **PROPERTY DESCRIPTION**

Newly Constructed 86 Key / 9 Story Hotel in The Jamaica Section of Queens. JFK Airport Hotel operating under the Red Roof Plus Flag. See link below for hotel website with additional information and photos. Hotel opened in September 2024 and October 2024 Tax Report is available. Red Roof Plus Franchise agreement available for review. 2025 projections bring NOI at over \$2.15MM. Hotel is offered at an 8.5% capitalization. Please sign CA for access to additional information. All buyers must be approved. This is a rare opportunity to purchase a a newly constructed NYC Hotel that is not operating as a shelter or in any program.

#### **PROPERTY HIGHLIGHTS**

- 86 Key / 9 Story Hotel
- Newly Constructed with Certificate of Occupancy
- JFK Airport Hotel close to Air-Train and LIRR
- 30 Minutes to Midtown Manhattan