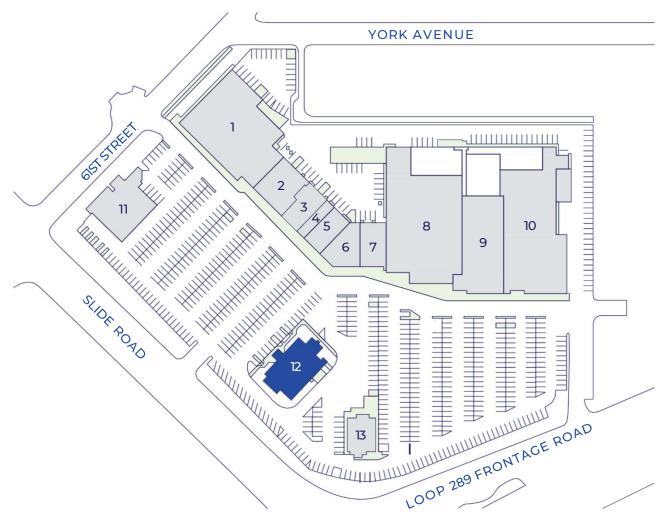

## Site Plan

| SUITE | SF     | TENANT                         |
|-------|--------|--------------------------------|
| 1     | 26,943 | Crunch Fitness                 |
| 2     | 5,571  | The Men's Wearhouse            |
| 3     | 3,545  | Volcano Korean Barbeque        |
| 4     | 1,421  | Tatestate of Legacy Nail Salon |
| 5     | 3,200  | Osh Kosh                       |
| 6     | 4,425  | Carter's Retai                 |
| 7     | 4,000  | Leslie's Pool                  |
| 8     | 29,702 | Ross Dress for Less            |
| 9     | 15,000 | Shoe Carnival                  |
| 10    | 44,497 | Old Navy                       |
| 11    | 5,881  | Hook & Reel                    |
| 12    | 7,674  | Available                      |
| 13    | 3,350  | La Playa Restaurant            |