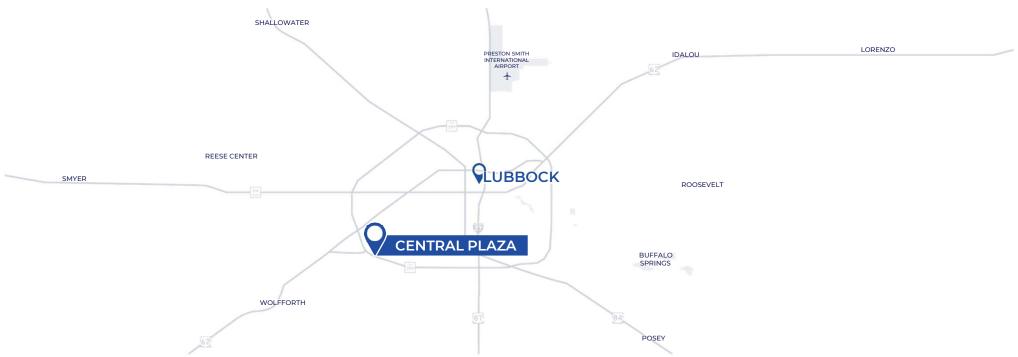

## CENTRAL PLAZA

6201 - 6429 SLIDE ROAD — LUBBOCK, TEXAS 79414

Central Plaza, located just off Texas 289 Loop in Lubbock, Texas, is a 155,209 SF community center anchored by long-standing national retail tenants.