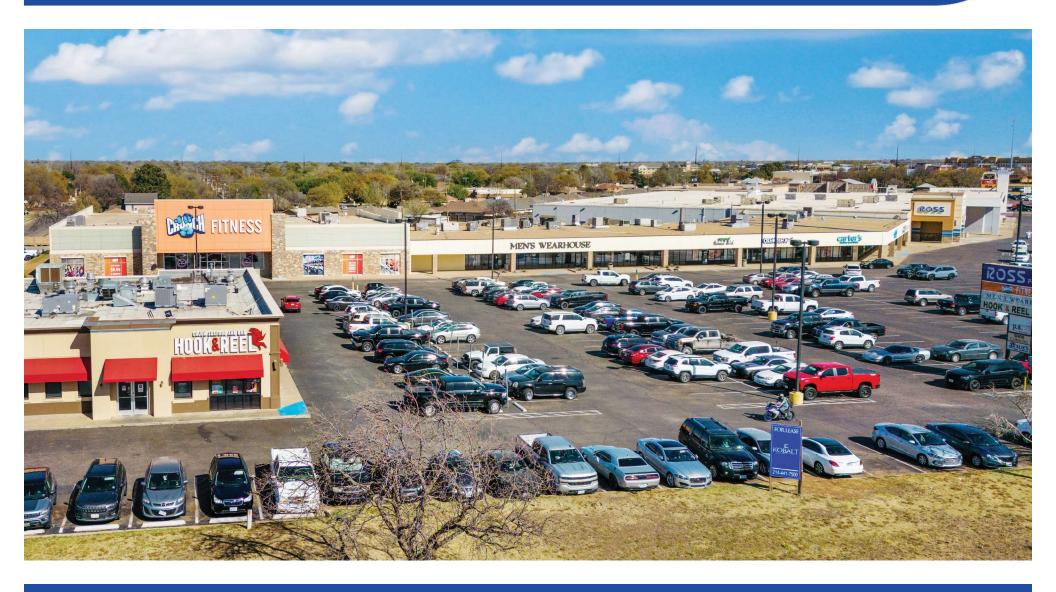

## CENTRAL PLAZA

6201 - 6429 SLIDE ROAD — LUBBOCK, TEXAS 79414

Central Plaza, located just off Texas 289 Loop in Lubbock, Texas, is a 155,209 SF community center anchored by long-standing national retail tenants.

The center hosts a diverse tenant base, surface parking and offers sufficient walkability.

155,209

TOTAL SF

4.21 / 1000 SF

PARKING RATIO

43,000 VPD

SLIDE ROAD

73,000 VPD