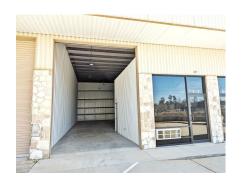

# 1680 SF Office Warehouse Suite with Fully Air Conditioned Warehouse

- -Brand new Private Office and Restroom
- -Air conditioning/heating including warehouse space
- 14 ft high roll up bay doors
- -22 foot clear height
- -High Bay LED Warehouse lighting
- -Assigned parking
- -Security Fence/Gate with remote control access during off hours, weekends and holidays.
- -Exterior LED lights

## 1680 SF Office Warehouse Suite with Fully Air Conditioned Warehouse

- -Brand new Private Office and Restroom
- -Air conditioning/heating including warehouse space
- -14 ft high roll up bay door
- -22 foot clear height
- -High Bay LED Warehouse lighting
- -Assigned parking
- -Security Fence/Gate with remote control access during off hours, weekends and holidays.
- -Exterior LED lights

### 3360 SF Office Warehouse Suite

- 2 Private Offices and Restroom-combined units!
- -two 14 ft high roll up bay doors
- -22 foot clear height
- -High Bay LED Warehouse lighting
- -Air conditioning/heating
- -Assigned parking
- -Security Fence/Gate with remote control access during off hours, weekends and holidays.
- -Exterior LED lights