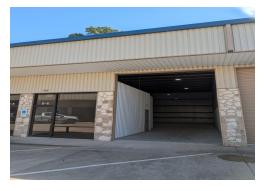

#### Suite B9 Available Now

# 1680 SF Office Warehouse Suite with Fully Air Conditioned Warehouse

- -Brand new Private Office and Restroom
- -Air conditioning/heating including warehouse space
- 14 ft high roll up bay doors
- -22 foot clear height
- -High Bay LED Warehouse lighting
- -Assigned parking
- -Security Fence/Gate with remote control access during off hours, weekends and holidays.
- -Exterior LED lights