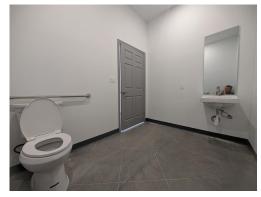

# 1680 SF Office Warehouse Suite with Fully Air Conditioned Warehouse

- -Brand new Private Office and Restroom
- -Air conditioning/heating including warehouse space
- 14 ft high roll up bay doors
- -22 foot clear height
- -High Bay LED Warehouse lighting
- -Assigned parking
- -Security Fence/Gate with remote control access during off hours, weekends and holidays.
- -Exterior LED lights

## 1680 SF Office Warehouse Suite with Fully Air Conditioned Warehouse

- -Brand new Private Office and Restroom
- -Air conditioning/heating including warehouse space
- -14 ft high roll up bay door
- -22 foot clear height
- -High Bay LED Warehouse lighting
- -Assigned parking
- -Security Fence/Gate with remote control access during off hours, weekends and holidays.
- -Exterior LED lights