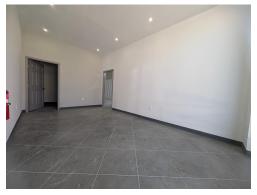

# 1680 SF Office Warehouse Suite with Fully Air Conditioned Warehouse

- -Brand new Private Office and Restroom
- -Air conditioning/heating including warehouse space
- 14 ft high roll up bay doors
- -22 foot clear height
- -High Bay LED Warehouse lighting
- -Assigned parking
- -Security Fence/Gate with remote control access during off hours, weekends and holidays.
- -Exterior LED lights

## 1680 SF Office Warehouse Suite with Fully Air Conditioned Warehouse

- -Brand new Private Office and Restroom
- -Air conditioning/heating including warehouse space
- -14 ft high roll up bay door
- -22 foot clear height
- -High Bay LED Warehouse lighting
- -Assigned parking
- -Security Fence/Gate with remote control access during off hours, weekends and holidays.
- -Exterior LED lights