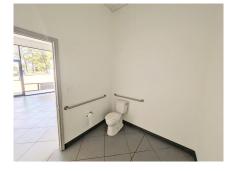

# 1680 SF Office Warehouse Suite with Fully Air Conditioned Warehouse

- -Brand new Private Office and Restroom
- -Air conditioning/heating including warehouse space
- 14 ft high roll up bay doors
- -22 foot clear height
- -High Bay LED Warehouse lighting
- -Assigned parking
- -Security Fence/Gate with remote control access during off hours, weekends and holidays.
- -Exterior LED lights

## 1680 SF Office Warehouse Suite with Fully Air Conditioned Warehouse

- -Brand new Private Office and Restroom
- -Air conditioning/heating including warehouse space
- -14 ft high roll up bay door
- -22 foot clear height
- -High Bay LED Warehouse lighting
- -Assigned parking
- -Security Fence/Gate with remote control access during off hours, weekends and holidays.
- -Exterior LED lights