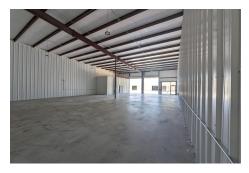

### 3360 SF Office Warehouse Suite

- 2 Private Offices and Restroom-combined units!
- -two 14 ft high roll up bay doors
- -22 foot clear height
- -High Bay LED Warehouse lighting
- -Air conditioning/heating
- -Assigned parking
- -Security Fence/Gate with remote control access during off hours, weekends and holidays.
- -Exterior LED lights