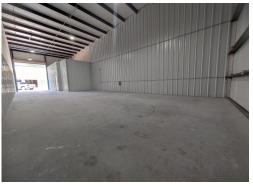

# 1680 SF Office Warehouse Suite with Fully Air Conditioned Warehouse

- -Brand new Private Office and Restroom
- -Air conditioning/heating including warehouse space
- 14 ft high roll up bay doors
- -22 foot clear height
- -High Bay LED Warehouse lighting
- -Assigned parking
- -Security Fence/Gate with remote control access during off hours, weekends and holidays.
- -Exterior LED lights

## 1680 SF Office Warehouse Suite with Fully Air Conditioned Warehouse

- -Brand new Private Office and Restroom
- -Air conditioning/heating including warehouse space
- -14 ft high roll up bay door
- -22 foot clear height
- -High Bay LED Warehouse lighting
- -Assigned parking
- -Security Fence/Gate with remote control access during off hours, weekends and holidays.
- -Exterior LED lights

### 3360 SF Office Warehouse Suite

- 2 Private Offices and Restroom-combined units!
- -two 14 ft high roll up bay doors
- -22 foot clear height
- -High Bay LED Warehouse lighting
- -Air conditioning/heating
- -Assigned parking
- -Security Fence/Gate with remote control access during off hours, weekends and holidays.
- -Exterior LED lights