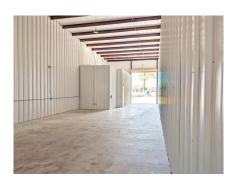

### 3360 SF Office Warehouse Suite

- 2 Private Offices and Restroom-combined units!
- -two 14 ft high roll up bay doors
- -22 foot clear height
- -High Bay LED Warehouse lighting
- -Air conditioning/heating
- -Assigned parking
- -Security Fence/Gate with remote control access during off hours, weekends and holidays.
- -Exterior LED lights