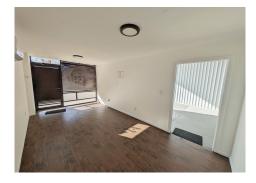

### Suite B10 Available Now

## 1680 SF Office Warehouse Suite with Fully Air Conditioned Warehouse

- -Brand new Private Office and Restroom
- -Air conditioning/heating including warehouse space
- -14 ft high roll up bay door
- -22 foot clear height
- -High Bay LED Warehouse lighting
- -Assigned parking
- -Security Fence/Gate with remote control access during off hours, weekends and holidays.
- -Exterior LED lights

Monthly Rent: \$2204 with FREE RENT MOVE IN SPECIAL!