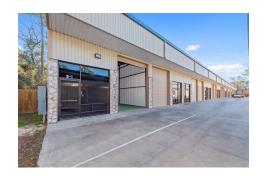

# **MOD Office Warehouse**

Suites from 725 - 3,360 SF For Lease

## 26232 FM 2978, Magnolia TX 77354

- Located on FM 2978 (25k traffic count, 100k HH income)
  between the Woodlands and Tomball.
- Full AC Warehouse Available
- Call or Text 832-220-1622
- Courtesy to Brokers

### 26232 FM 2978, Magnolia TX 77354

Call or Text (832) 220-1622; MODOfficeWarehouse@gmail.com