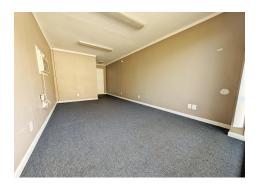

#### Suite B9 Available Now

# 1680 SF Office Warehouse Suite with Fully Air Conditioned Warehouse

- -Brand new Private Office and Restroom
- -Air conditioning/heating including warehouse space
- 14 ft high roll up bay doors
- -22 foot clear height
- -High Bay LED Warehouse lighting
- -Assigned parking
- -Security Fence/Gate with remote control access during off hours, weekends and holidays.
- -Exterior LED lights

Monthly Rent: \$2204 with FREE RENT MOVE IN SPECIAL!