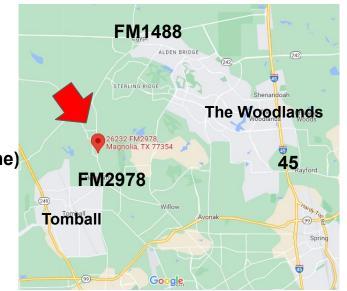

## 26232 FM 2978, Magnolia TX 77354

- Located on FM 2978 (25k traffic count, 100k HH income)
  between the Woodlands and Tomball.
- Full AC Warehouse Available
- Call or Text 832-220-1622
- Courtesy to Brokers

### 26232 FM 2978, Magnolia TX 77354

Call or Text (832) 220-1622; MODOfficeWarehouse@gmail.com