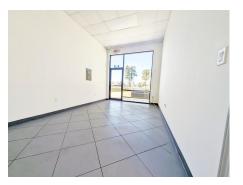

# 1680 SF Office Warehouse Suite with Fully Air Conditioned Warehouse

- -Brand new Private Office and Restroom
- -Air conditioning/heating including warehouse space
- 14 ft high roll up bay doors
- -22 foot clear height
- -High Bay LED Warehouse lighting
- -Assigned parking
- -Security Fence/Gate with remote control access during off hours, weekends and holidays.
- -Exterior LED lights

## 1680 SF Office Warehouse Suite with Fully Air Conditioned Warehouse

- -Brand new Private Office and Restroom
- -Air conditioning/heating including warehouse space
- -14 ft high roll up bay door
- -22 foot clear height
- -High Bay LED Warehouse lighting
- -Assigned parking
- -Security Fence/Gate with remote control access during off hours, weekends and holidays.
- -Exterior LED lights