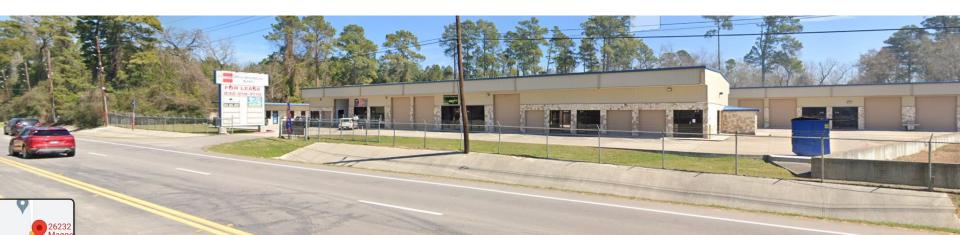

# **MOD Office Warehouse**

Suites from 725 - 3,360 SF For Lease

## 26232 FM 2978, Magnolia TX 77354

- Located on FM 2978 (25k traffic count, 100k HH income)
  between the Woodlands and Tomball.
- Full AC Warehouse Available
- Call or Text 832-220-1622
- Courtesy to Brokers