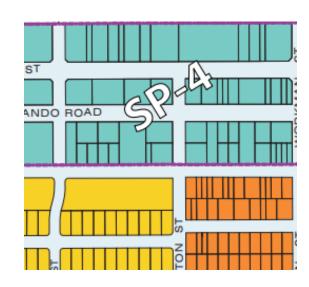

## **Property Information**

| Property Type:   | Land/Fenced Lot                                 |
|------------------|-------------------------------------------------|
| Lot Size:        | 25,006 SF                                       |
| Parking/Storage: | No truck parking, automotive or outdoor storage |
| Zoning:          | SP-4                                            |

Residential Planned Development