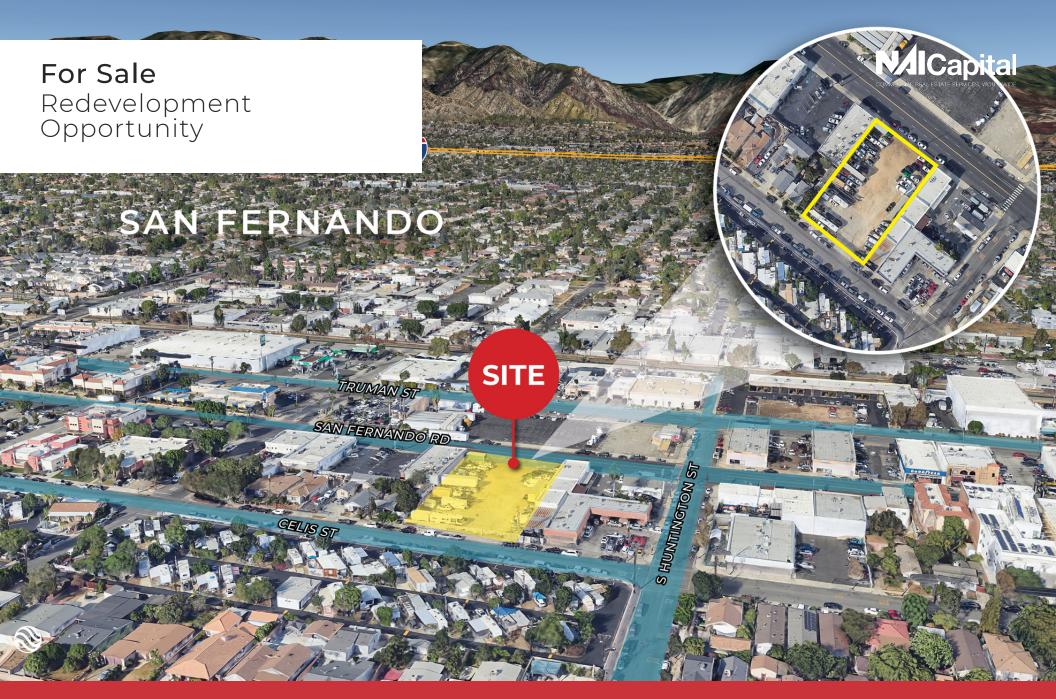

1522 San Fernando Road

San Fernando, CA 91340

Offering Memorandum

Lucy Hartford
Vice President
818.815.2416 x2416
Ihartford@naicapital.com
CA DRE #01984543

## **Location Information**

| Street Address   | 1522 San Fernando Road |
|------------------|------------------------|
| City, State, Zip | San Fernando, CA 91340 |
| County           | Los Angeles            |
| APN:             | 2612-006-021           |

## **Property Information**

| Property Type:   | Land/Fenced Lot                                 |
|------------------|-------------------------------------------------|
| Lot Size:        | 25,006 SF                                       |
| Parking/Storage: | No truck parking, automotive or outdoor storage |
| Zoning:          | SP-4                                            |