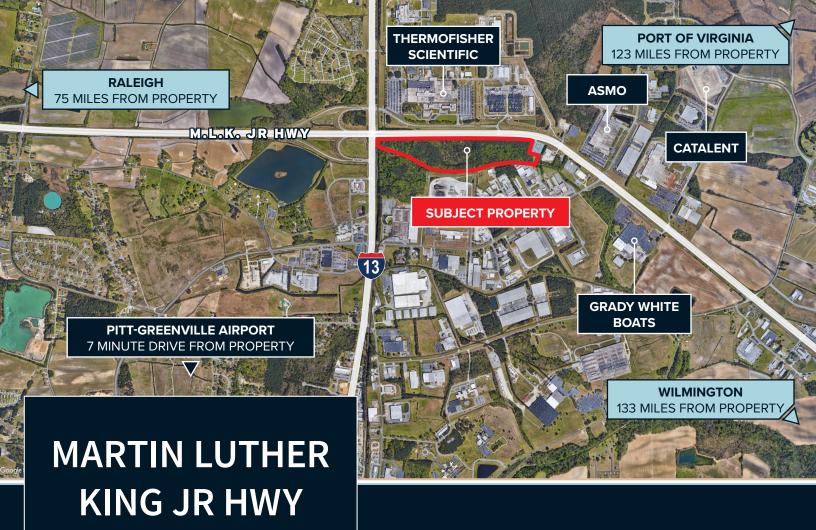

GREENVILLE, NC

#### PROPERTY OVERVIEW

| ADDRESS           | 0 Martin Luther King Jr Hwy<br>Greenville, NC 27834 |
|-------------------|-----------------------------------------------------|
| ACREAGE (APPROX.) | +/- 42.12-ac                                        |
| CURRENT USE       | Vacant Land                                         |
| CURRENT ZONING    | Unoffensive Industry (IU)                           |
| PROPOSED DENSITY  | 270,000 Square Feet                                 |
| UTILITIES         | Available                                           |

#### INVESTMENT HIGHLIGHTS

BEST IN CLASS LOCATION IN THE GREENVILLE MARKET WITHIN AN ACTIVE INDUSTRIAL CORRIDOR

CONCEPTUAL SITE PLAN REFLECTS 270,000 SQUARE FEET OF INDUSTRIAL SPACE WITH 296 SURFACE PARKED SPACES

FAVORABLE ENTITLEMENTS FOR INDUSTRIAL DEVELOPMENT AND IMMEDIATE ACCESS TO MAJOR THOROUGHFARES

FOR PRICING INFORMATION PLEASE CONTACT JUSTIN BOOTH OR TEDDY HOBBS