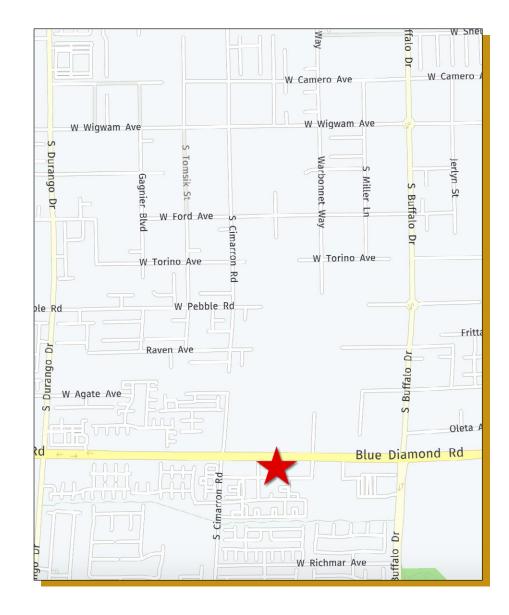

# MOUNTAIN'S EDGE MARKETPLACE

SWC BLUE DIAMOND RD. & BUFFALO DR. • LAS VEGAS, NV 89178

**NOW LEASING** 

Mountain's Edge Marketplace is in the final phase of construction with prominent retail suites still available for lease. The 25-acre, Albertson's anchored shopping center is located at the signalized intersection of Blue Diamond Road and Buffalo Drive, at the entrance to the Mountain's Edge master-planned community. Mountain's Edge Master Planned community is one of the top-selling master-planned communities in Las Vegas.

Mountain's Edge Marketplace, the 25-acre, Albertson's anchored shopping center is located at the signalized intersection of Blue Diamond Road and Buffalo Drive, at the entrance to the Mountain's Edge master-planned community. Mountain's Edge Master Planned community is one of the top-selling master-planned communities in Las Vegas.