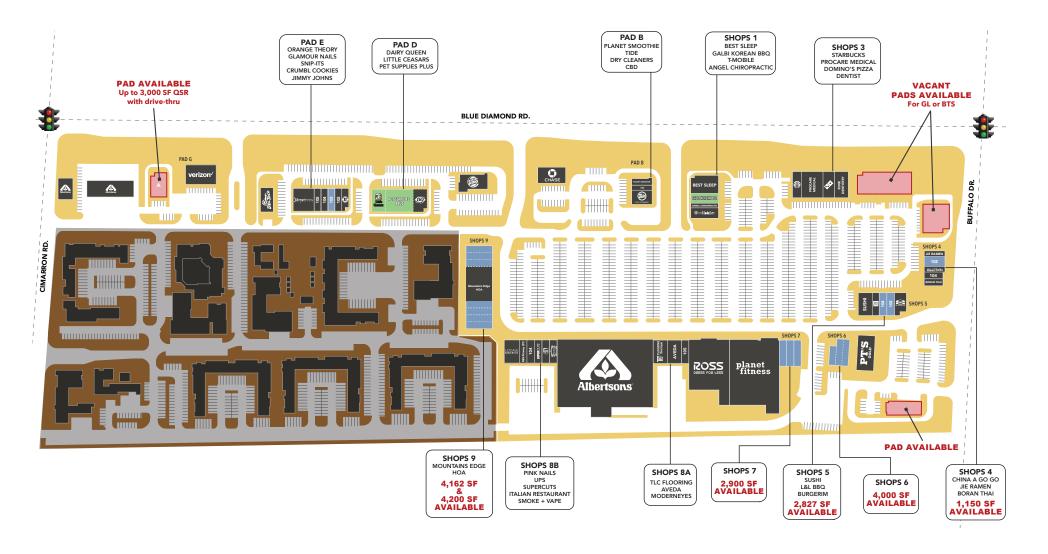

## ■ SITE PLAN

TOM FEHRMAN - B.0026722.LLC 702.239.8066 tom@remingtonnevada.com

STAN WASSERKRUG

702.683.7191

stan@remingtonnevada.com

The shopping center is in it's final phase of construction and will feature Ross Dress For Less and Planet Fitness as junior anchor tenants. Mountains's Edge Marketplace also includes key tenants such as Chase Bank, Aveda Salon, Procare Medical Center Edge Dental Group, Burger King, Starbucks, UPS, Tide Cleaners, PT's Gold and many other tenants.

### HIGHLIGHTS

- Premier southwest grocery anchored retail shopping center within Mountain's Edge master planned community.
- Mountain's Edge master planned community includes 14,500 SF of homes and is one of the fastest growing communities in the nation.
- Join Albertsons, Ross Dress for Less, Planet Fitness and other great tenants.
- Multi-tenant pads, single-tenant pads, endcaps, drive-thrus.
- Located at the signalized intersection of Blue Diamond Rd. and Buffalo Dr.
- Blue Diamond Rd. benefits from high traffic counts of +/- 46,000 CPD
- This location is one of the busiest Albertsons in the Las Vegas valley.